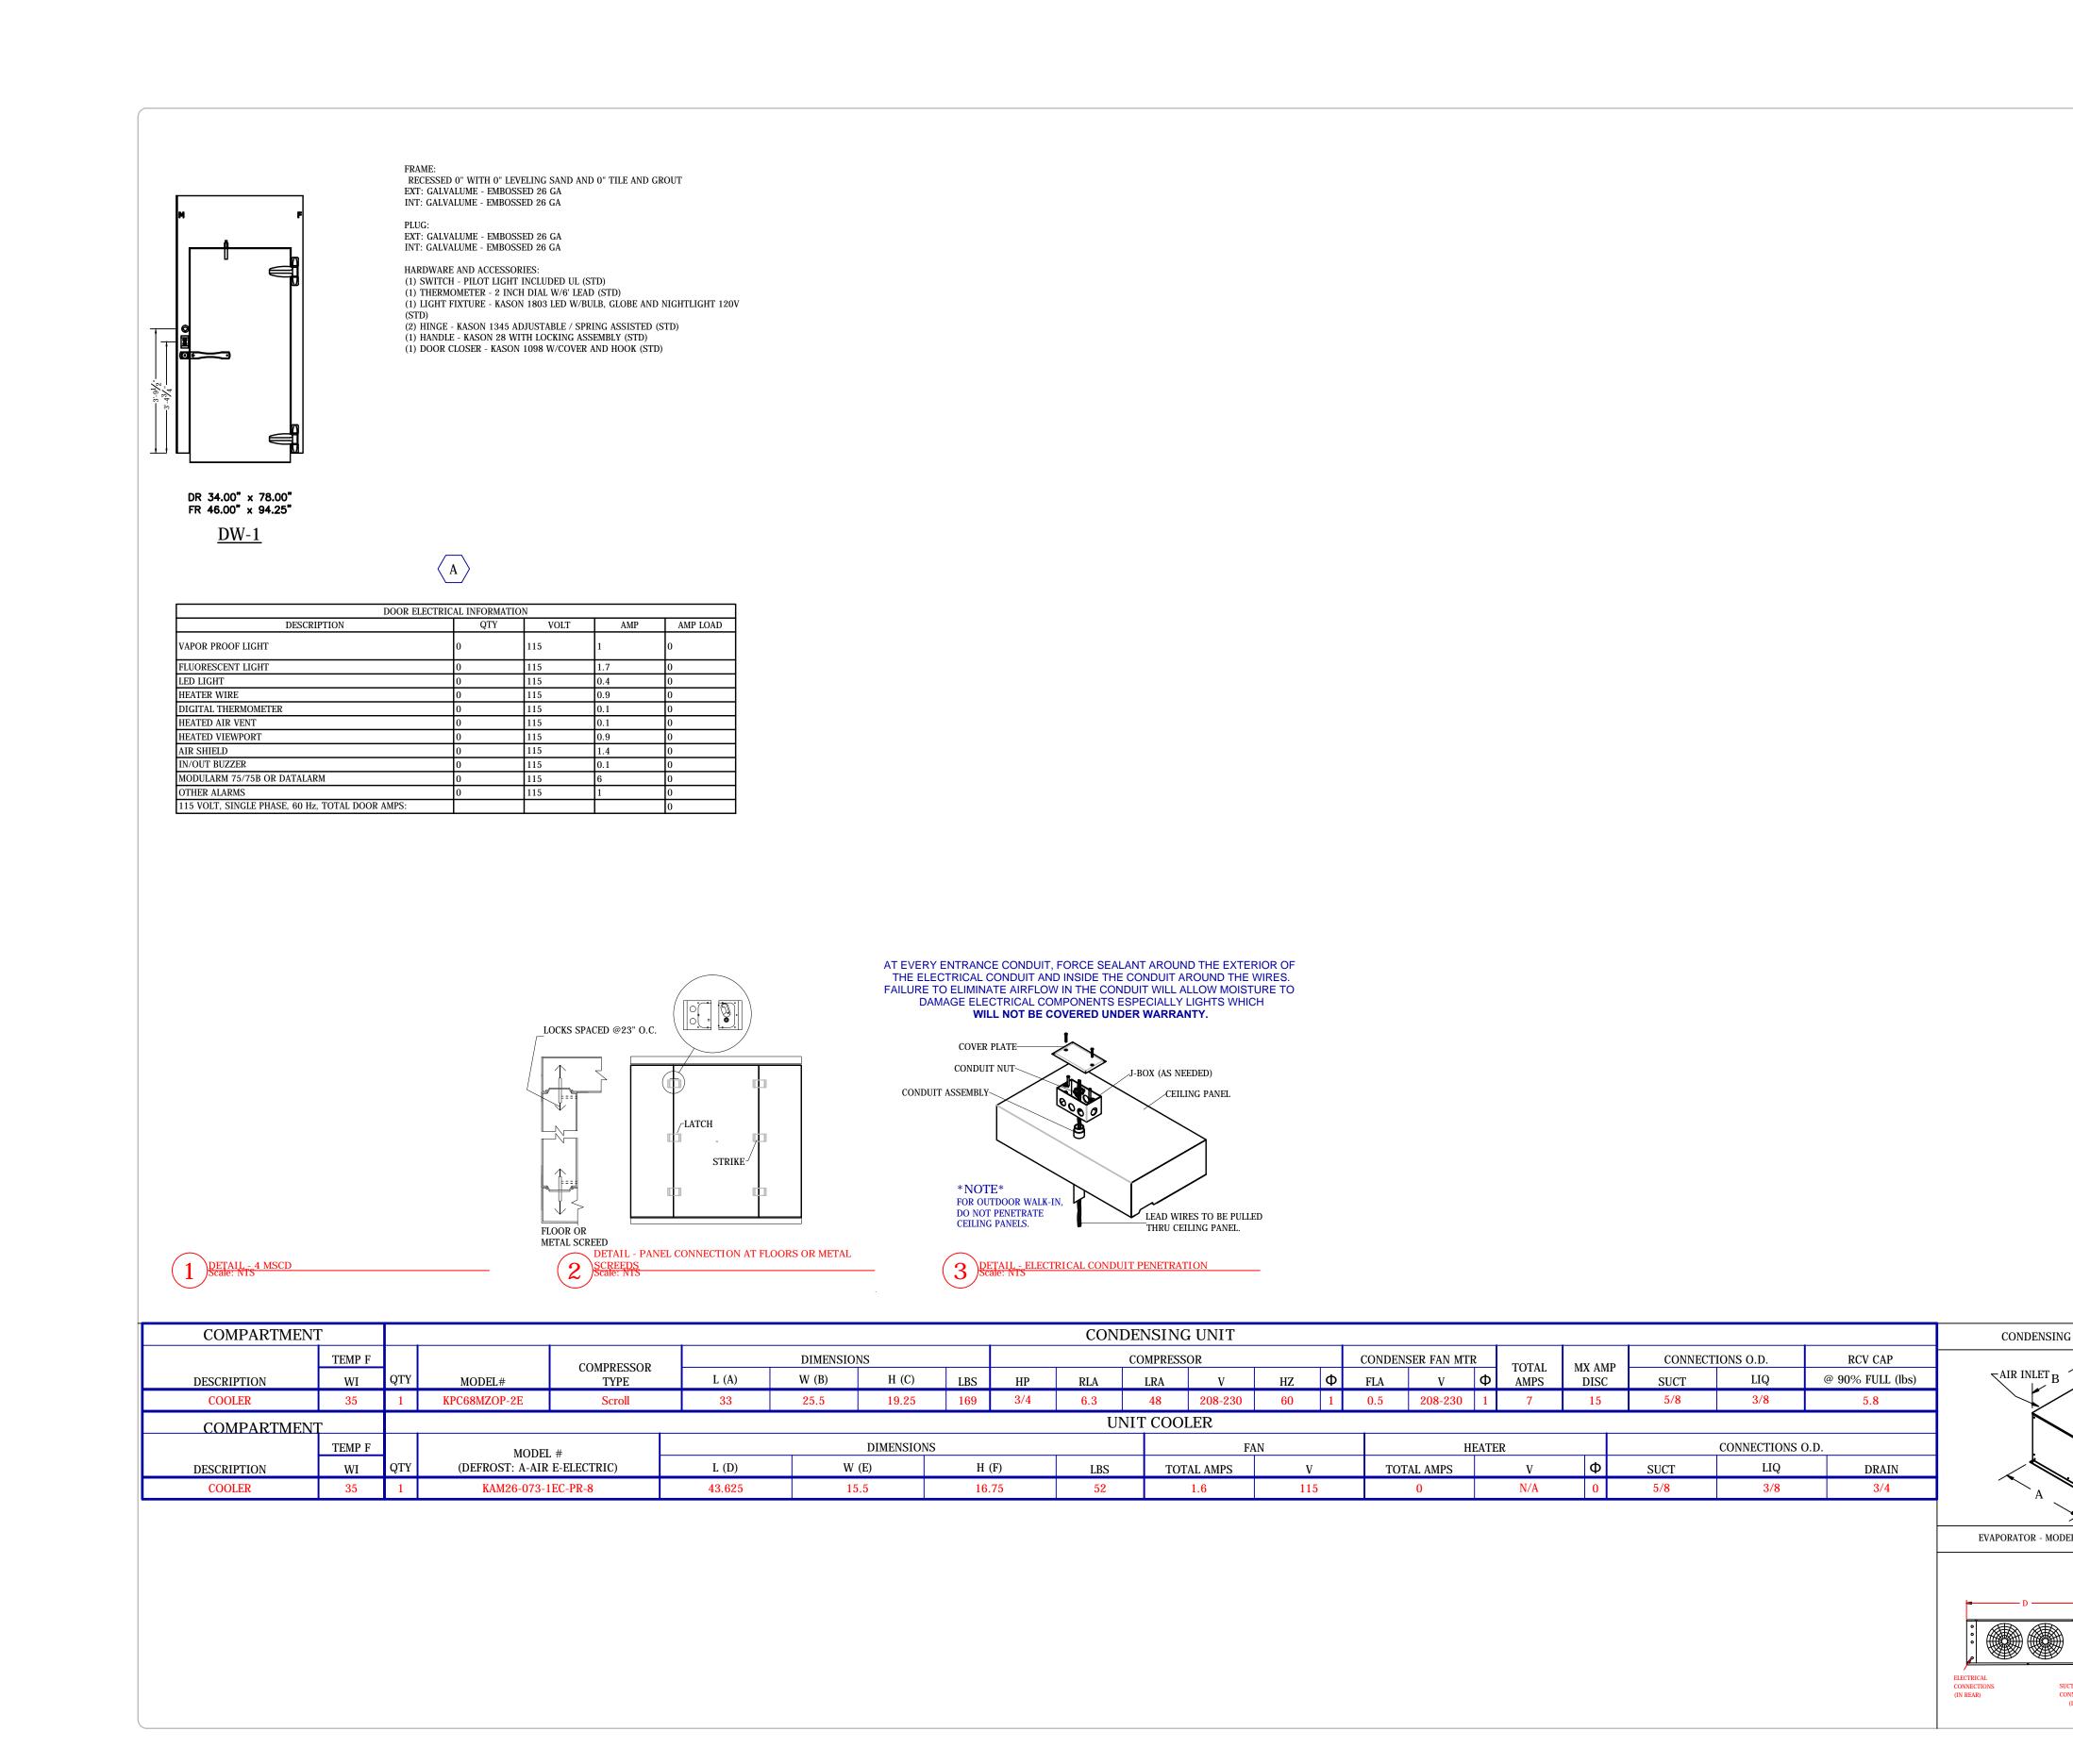

|                                                                          |
| 1. THE FOAM PLASTIC USED IN THIS PRODUCT COMPLIES TO THE IBC SECTION 2603 AS FOLLOWS: FLAME SPREAD RATING: 20; SMOKE                                                                                                                                 | DATE: BY:                                                                |
| DEVELOPED RATING: 450; FLASH IGNITION TEMPERATURE RATING: 915°f; SPONTANEOUS IGNITION TEMPERATURE RATING: 950°f.                                                                                                                                     | DAIE DI                                                                  |













|