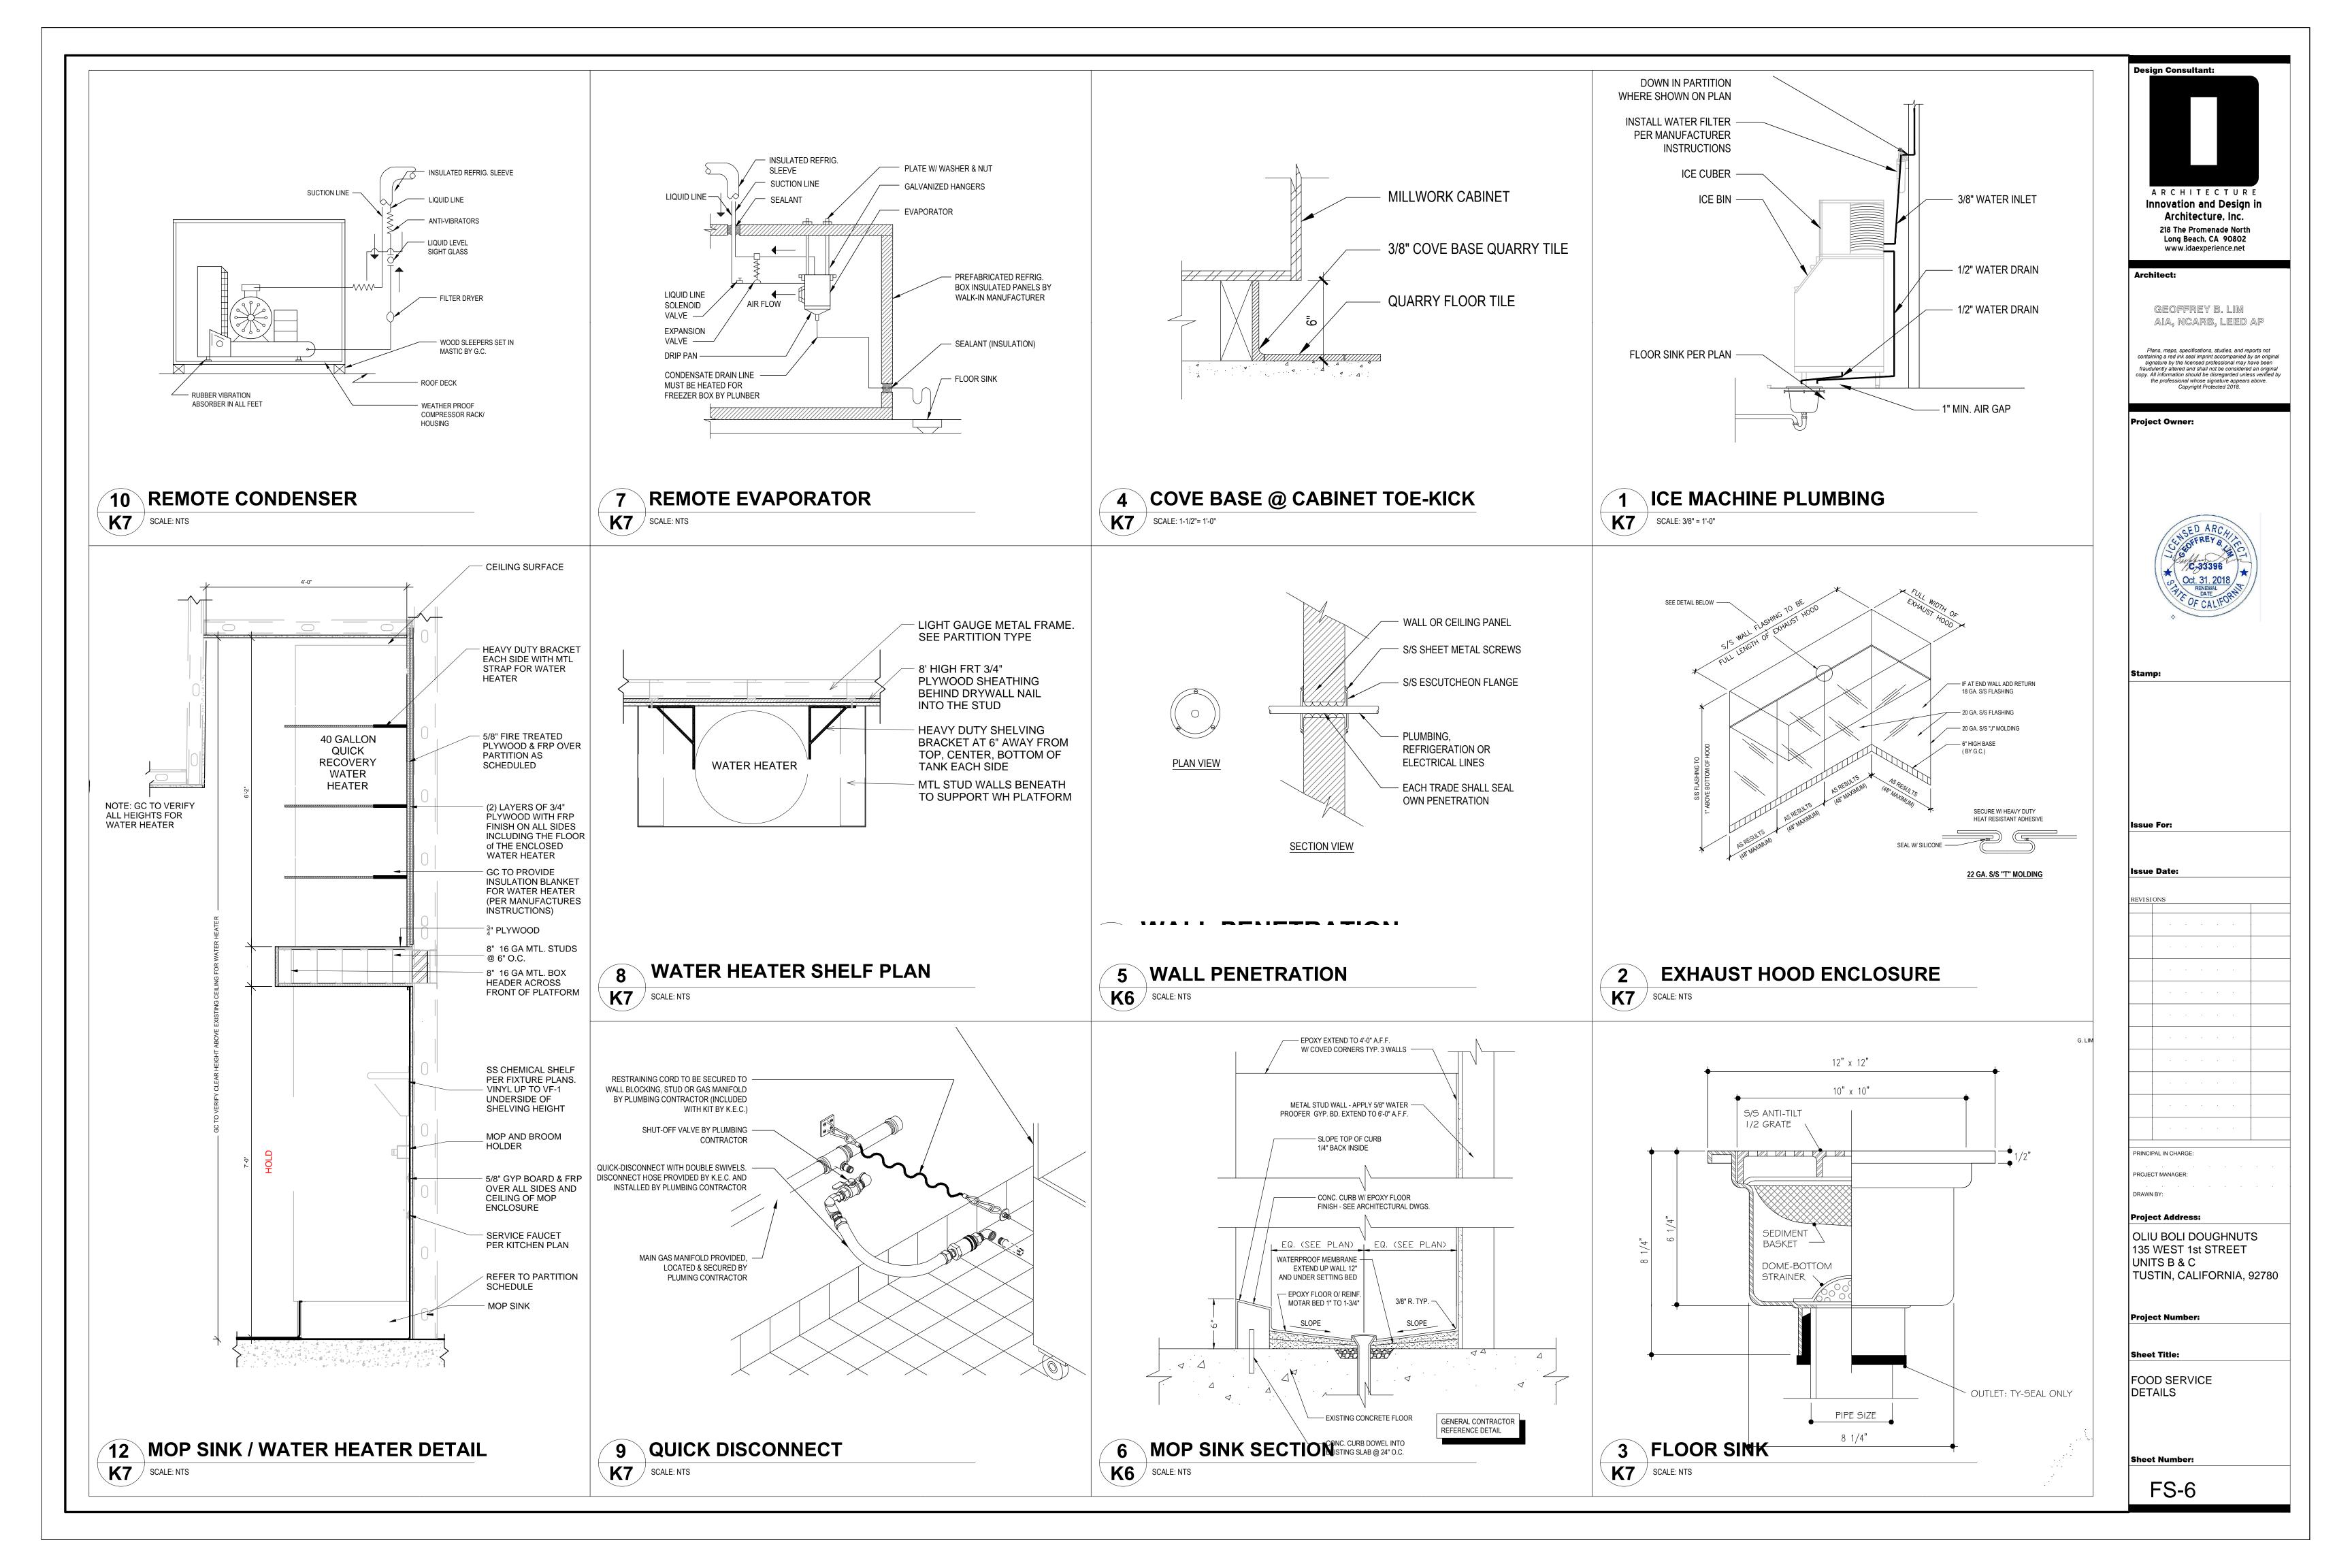

|             |                                                                                                   | EQUIPM                              | ENT SCHEE                  | DULE           |                                          |                                                                                                                    |            |       |              |       |                |                        |                                                        |                         |                                                                            |                  |          |
|-------------|---------------------------------------------------------------------------------------------------|-------------------------------------|----------------------------|----------------|------------------------------------------|--------------------------------------------------------------------------------------------------------------------|------------|-------|--------------|-------|----------------|------------------------|--------------------------------------------------------|-------------------------|----------------------------------------------------------------------------|------------------|----------|
| bbreviatio  | ons, KEC: Kitchen Equipment Company; OSV: Owner Sele                                              | cted Vendor; GC: General Contractor |                            |                |                                          |                                                                                                                    |            | ELE   | СТ           | RI    | CAL            | SC                     | HEDULE                                                 | PLU                     | IMBING SCH                                                                 | EDU              | JLE      |
| tem<br>Io ( | Qty Equipment Category                                                                            | Manufacturer                        | Model Number               | Supplied By    | Installed By                             | Equipment<br>Remarks                                                                                               | Volts      | Phase | Amps         | Plug  | NEMA           | Electrical<br>AFF (in) | Elec<br>Remarks                                        | Cold Water<br>Size (in) | Water<br>AFF (in)<br>Hot Water<br>Size (in)<br>Direct Drain<br>Indir Drain | Gas<br>Size (in) | AFF (in) |
|             | 1         Doughnut Display Case           3         POS / Cash Register ( Verify with Owner)      | Custom                              | Custom                     | Owner<br>Owner | General Contractor                       | Verify location with Owner - Prior to Installing           4 USB ports to connect peripherals, 2 Cash Drawer ports | 120        | 1     | 10           | x     | 5-15P          | 12                     |                                                        |                         |                                                                            |                  |          |
|             | 1     Pitcher Rinse                                                                               | Expresso Parts                      | EPPR6102                   | Owner          | General Contractor                       |                                                                                                                    | 120        |       |              |       |                |                        |                                                        | 0.5                     | 18                                                                         |                  |          |
|             | 1 Dipper Well                                                                                     | GSW USA                             | HSDR0G                     | Owner          | General Contractor                       |                                                                                                                    |            |       |              |       |                |                        |                                                        | 0.5                     | 18                                                                         |                  |          |
|             | 1 Tamper Pad<br>1 Knock Box                                                                       | Expresso Parts<br>Expresso Parts    | EP-CTMAT<br>EPKB665B       | Owner<br>Owner | General Contractor<br>General Contractor |                                                                                                                    |            |       |              |       |                |                        |                                                        |                         |                                                                            |                  |          |
|             | 1 Waste Receptacle                                                                                | Continental                         | 8322BK- 23                 | Owner          | General Contractor                       |                                                                                                                    |            |       |              |       |                |                        |                                                        |                         |                                                                            |                  |          |
|             | 1 Expresso Machine                                                                                | Slayer                              | Steam X (2-Group)          | Owner          | General Contractor                       |                                                                                                                    | 200        | 3     | 26           | X     | 6-50P          | 12                     |                                                        | 0.5                     | 18                                                                         |                  |          |
| )           | 2-Door Under Counter Fridge on Casters     Expresso Grinder                                       | Turbo Air<br>Mahlkonig              | MUR-36L<br>K30 PEAK        | Owner<br>Owner | General Contractor                       |                                                                                                                    | 115<br>115 | 1     | 3            | X     | 5-15P<br>5-15P | 12<br>12               |                                                        |                         |                                                                            |                  |          |
| 1           | 1 Retail Coffee Grinder                                                                           | Mahlkonig                           | GUA710                     | Owner          | General Contractor                       |                                                                                                                    | 115        | 1     | 0            | X     | 5-15P          | 12                     |                                                        |                         |                                                                            |                  |          |
| 2           | 1 Decafe Coffee Grinder                                                                           | Mazzer                              | Super Jolly-T              | Owner          | General Contractor                       |                                                                                                                    | 240        | 1 2   | 25.5         | X     | 5-15P          | 12                     |                                                        |                         |                                                                            |                  |          |
| 3           | Coffee Brewer ( 2 Stations)     Coffee Airpot                                                     | Fetco<br>Fetco                      | CBS-2132XTS- 3L            | Owner<br>Owner | General Contractor                       |                                                                                                                    | 115        | 1     | 3            | X     | 5-15P          | 12                     |                                                        | 0.5                     | 18                                                                         |                  |          |
| 5           | 3 Cup Dispenser                                                                                   | Volirath                            | CADJ-2                     | Owner          | General Contractor                       |                                                                                                                    |            |       |              |       |                |                        |                                                        | 0.0                     |                                                                            |                  |          |
| 6           | 1 Water Station w/ Ice Bin                                                                        | Regency                             | 600DIWIB1821               | Owner          | General Contractor                       | Verify Requirements                                                                                                |            |       |              |       |                |                        | Verify Requirements                                    | 0.5                     | 34                                                                         |                  |          |
| 7           | 1 Water Filtration System                                                                         | Everpure                            | EV9329-74                  | Owner          | General Contractor                       | Verify Requirements                                                                                                |            |       |              |       |                |                        | Verify Requirements                                    | 0.75                    |                                                                            |                  |          |
| 5<br>9      | Water Filter Surge Tank     Hand Sink with Side Splash and Faucet                                 | Everpure<br>GSW USA                 | EV9336-50<br>HS-1014IS     | Owner<br>Owner | General Contractor<br>General Contractor | Verify Requirements                                                                                                |            |       |              | _     |                |                        | Verify Requirements                                    | 0.75                    | 18           18         0.5                                                | _                | +        |
| )           | 4 Coffee Bean Dispenser (Undercounter)                                                            | CAMBRO                              | 176CBD9GL                  | Owner          | General Contractor                       |                                                                                                                    |            |       |              |       |                |                        |                                                        |                         |                                                                            |                  |          |
| 1           | 2 Beverage Dispenser Tower                                                                        | Cal - Mil                           | 1580-3-13                  | Owner          | General Contractor                       |                                                                                                                    |            |       |              |       |                |                        |                                                        |                         |                                                                            |                  |          |
| 2           | 1 Citrus Juicer                                                                                   | Sunkiss                             | J-1                        | Owner          | General Contractor                       | Verify Requirements                                                                                                | 115<br>115 |       | 60 X<br>15 X |       |                | 12<br>12               | Verify Requirements                                    |                         |                                                                            |                  | +        |
| ر<br>1      | Commercial Blender     Under Counter Refrigerator (2-door)                                        | Avamix<br>Everest                   | 928BX2000V<br>ETGSR2       | Owner<br>Owner | General Contractor<br>General Contractor |                                                                                                                    | 115        |       | 15 X<br>.08  | ` X   | 5-20P          | 12                     |                                                        |                         |                                                                            |                  |          |
| 5           | SPACE                                                                                             |                                     |                            |                |                                          |                                                                                                                    |            |       |              |       |                |                        |                                                        |                         |                                                                            |                  |          |
| 6           | 11 Sheet Pan Racks                                                                                | GSW USA                             | AAR-2022                   | Owner          | General Contractor                       |                                                                                                                    |            |       |              |       |                |                        |                                                        |                         |                                                                            |                  |          |
| 7           | <ol> <li>Sheet Pan Racks (Undercounter)</li> <li>SS Work Table w/ Back Splash &amp; OB</li> </ol> | Channel<br>GSW USA                  | 431A<br>WT-PB3072B         | Owner<br>Owner | General Contractor<br>General Contractor | 72" X 30"                                                                                                          |            |       |              |       |                |                        |                                                        |                         |                                                                            |                  |          |
| 9           | 5 SS Work Table w/ Back Splash & OB                                                               | GSW USA                             | WT-PB3060B                 | Owner          | General Contractor                       | 60" X 30"                                                                                                          |            |       |              |       |                |                        |                                                        |                         |                                                                            |                  |          |
| )           | 1 Wood Top Work Table                                                                             | John Boos                           | JNB15                      | Owner          | General Contractor                       | 60" X 30"                                                                                                          |            |       |              |       |                |                        |                                                        |                         |                                                                            |                  |          |
| 1           | 2 Under Counter Refrigerator                                                                      | Beverage Air                        | UCR20HC-24                 | Owner          | General Contractor                       |                                                                                                                    | 115        |       | 60           | X     | 5-20P          | 8                      |                                                        |                         |                                                                            |                  |          |
| 3           | Ice Machine w/ Bin     Water Filtration System                                                    | Mantiwoc<br>Everpure                | UY-0310A<br>EV9329-74      | Owner<br>Owner | General Contractor<br>General Contractor |                                                                                                                    | 115        | 1     | 60           | X     | 5-20P          | 8                      |                                                        | 0.5                     | 18                                                                         |                  |          |
| 4           | 1 Dunnage Rack (20X60)                                                                            | Winco                               | ASDR2060                   | Owner          | General Contractor                       |                                                                                                                    |            |       |              |       |                |                        |                                                        |                         |                                                                            |                  |          |
| 5           | 1 Reach -In Freezer                                                                               | Turbo Air                           | M3F47-2-N                  | Owner          | General Contractor                       |                                                                                                                    | 115        |       | 60           | X     | 5-20P          | 12                     |                                                        |                         |                                                                            |                  |          |
| 6<br>7      | 1 Proofer                                                                                         | Metro                               | C539-CDC-4-GY<br>718LCG    | Owner          | General Contractor                       | Daltad To The Floor Dequired                                                                                       | 115<br>120 | 1 1   | 6.7          | X     | 5-20P<br>5-20P | 12<br>12               |                                                        |                         |                                                                            | 0.75             | 10 00 -  |
| 7A          | 3 Donut Fryer     4 Quick Gas Connect                                                             | Belshaw Adamatic                    | AS REQ'D                   | Owner<br>Owner | General Contractor<br>General Contractor | Bolted To The Floor Required                                                                                       | 120        |       | .5           | ^     | J-20F          | 12                     |                                                        |                         |                                                                            | 0.75             | 10 GC T  |
| 3           | 1 Shorting Filter (Below)                                                                         | Belshaw Adamatic                    | EZMELT-18                  | Owner          | General Contractor                       |                                                                                                                    | 120        | 1     | 15           | X     | L5-20P         | 12                     |                                                        |                         |                                                                            |                  |          |
| 9           | 1 Screen Drain (Below)                                                                            | Avalon Mfg.                         | ASSD26                     | Owner          | General Contractor                       |                                                                                                                    |            |       |              |       |                |                        |                                                        |                         |                                                                            |                  |          |
| )           | 1         Shortening Dolly (Below)           1         Range, Restaurant, Gas / Convection Oven   | Avalon Mfg.<br>Garland              | ASD50<br>G-36-6R           | Owner<br>Owner | General Contractor<br>General Contractor |                                                                                                                    | 240        | 1     | 3.5 X        | <     |                |                        |                                                        |                         |                                                                            | 0.75             | 18 GC T  |
| 2           | 2 Sink, Hand, Wall Mount , Faucets with Slash Guard                                               |                                     | Sink-Hand-WM-SS /SSH-14    |                | General Contractor                       |                                                                                                                    | 210        |       |              | 、<br> |                |                        |                                                        | 0.5                     | 18 0.5                                                                     | 0.75             |          |
| 3           | 1 60 Quart Floor Mixer                                                                            | Hobart                              | HL600                      | Owner          | General Contractor                       |                                                                                                                    | 200        |       | 18 X         | <     |                |                        |                                                        |                         |                                                                            |                  |          |
| 4           | 1 40 Quart Floor Mixer                                                                            | Hobart                              | HL400                      | Owner          | General Contractor                       | Defecte Mallele Developer                                                                                          | 240        | 1 9   | 9.3 X        | <     |                |                        |                                                        |                         |                                                                            |                  |          |
| 5A          | Refrigerator, Walk-In Unit     Condenser Remote, Air-Cooled                                       | Kopak<br>Kopak                      | QSX7-810-CT<br>Custom      | Owner<br>Owner | General Contractor<br>General Contractor | Refer to Walk-In Drawings Refer to Walk-In Drawings                                                                |            |       |              |       |                |                        | Refer to Walk-In Drawings<br>Refer to Walk-In Drawings |                         |                                                                            |                  |          |
| 5B          | 1 Evaporator Coil, Cooler                                                                         | Kopak                               | Custom                     | Owner          | General Contractor                       | Refer to Walk-In Drawings                                                                                          |            |       |              |       |                | _                      | Refer to Walk-In Drawings                              |                         |                                                                            |                  |          |
| 6           | 4 NSF-Green Epoxy Shelving                                                                        | Regency                             | 460EG1836KIT               | Owner          | General Contractor                       |                                                                                                                    |            |       |              |       |                |                        |                                                        |                         |                                                                            |                  |          |
| 7<br>7A     | Sink, Scullery, 3 Compartments     Pre-Rinse Faucet, Wall Mount                                   | GSW USA<br>FISHER                   | SE18183C<br>52922          | Owner<br>Owner | General Contractor<br>General Contractor |                                                                                                                    |            |       |              |       |                |                        |                                                        |                         |                                                                            |                  |          |
| 7B          | 1 Faucet, Wall Mount                                                                              | FISHER                              | 71366/61549/54410          | Owner          | General Contractor                       |                                                                                                                    |            |       |              |       |                |                        |                                                        |                         |                                                                            |                  |          |
| 7C          | 1 Wall Mount Pot Shelf / Slant Rack                                                               | Praire View Industries              | TBWS2060PH                 | Owner          | General Contractor                       | Size: 12" x 60"                                                                                                    |            |       |              |       |                |                        |                                                        |                         |                                                                            |                  |          |
| 7D          | 3 Drain, Lever Waste Handle                                                                       | Fisher                              | 29033                      | Owner          | General Contractor                       |                                                                                                                    |            |       |              |       |                |                        |                                                        |                         |                                                                            |                  |          |
| 3<br>3A     | 1     Sink, Scullery, 1 Compartment       1     Faucet, Wall Mount                                | Advance Tabco<br>T & S Brass        | FC-1-1824-18RL<br>B-0231   | Owner<br>Owner | General Contractor<br>General Contractor |                                                                                                                    |            |       |              |       |                |                        |                                                        |                         |                                                                            |                  |          |
| 3B          | 1 Wall Mount Shelf                                                                                | John Boos                           | BHS1248                    | Owner          | General Contractor                       |                                                                                                                    |            |       |              |       |                |                        |                                                        |                         |                                                                            |                  |          |
| 3C          | 1 Drain, Lever Waste Handle                                                                       | Fisher                              | 29033                      | Owner          | General Contractor                       |                                                                                                                    |            |       |              |       |                |                        |                                                        |                         |                                                                            |                  |          |
| 9           | 1 Potato Peeler                                                                                   | Omcan                               | DB10                       | Owner          | General Contractor                       |                                                                                                                    | 110        | 1     | 33           | X     | 5-15P          | 12                     |                                                        |                         |                                                                            |                  |          |
| 1           | Potato Peeler (Stainless Table)     Lockers                                                       | Regency<br>Uline                    | 600T2424G<br>H4291GR       | Owner<br>Owner | General Contractor<br>General Contractor | Verify Height w/ Owner<br>Install 6" Above Finish Floor                                                            |            |       |              |       |                |                        |                                                        |                         |                                                                            |                  |          |
| <u>2</u>    | 1 Lot Wire Shelving (NSF)                                                                         | Regency                             | 460EC1836KIT               | Owner          | General Contractor                       |                                                                                                                    |            |       |              |       |                |                        |                                                        |                         |                                                                            |                  |          |
| 3           | 1 Lot Wire Shelving (NSF)                                                                         | Regency                             | 460EC1848KIT / 460EC1842KI | T Owner        | General Contractor                       | Verify Locations w/ Owner                                                                                          |            |       |              |       |                |                        |                                                        |                         |                                                                            |                  |          |
| 4 ·         | 1 Lot Dunnage Rack (20X48)                                                                        | Winco                               | ASDR-2048                  |                |                                          |                                                                                                                    |            |       |              |       |                |                        |                                                        |                         |                                                                            |                  |          |
| 5<br>5A     | 1 Exhaust Hood<br>1 Exhaust Fan                                                                   | Captive-Aire<br>Captive-Aire        | Custom                     | Owner<br>Owner | General Contractor<br>General Contractor | Refer to Hood Drawings<br>Refer to Hood Drawings                                                                   |            |       |              |       |                |                        |                                                        |                         |                                                                            |                  |          |
| 5B          | 1 Enclosure Panels                                                                                | Captive-Aire                        | Custom                     | Owner          | General Contractor                       | Refer to Hood Drawings                                                                                             |            |       |              |       |                |                        |                                                        |                         |                                                                            |                  |          |
| 5C          | 1 Make-Up Air                                                                                     | Captive-Aire                        | Custom                     | Owner          | General Contractor                       | Refer to Hood Drawings                                                                                             |            |       |              |       |                |                        |                                                        |                         |                                                                            | _                |          |
| 5D          | 1 Ansul System                                                                                    | Captive-Aire                        | Custom                     | Owner          | General Contractor                       | Refer to Hood Drawings                                                                                             |            |       |              |       |                |                        |                                                        |                         |                                                                            |                  |          |
| 5E<br>6     | 1     Stainless Wall Lining       1     Mop Sink (2'-2" X 2'-2")                                  | Captive-Aire<br>Custom              | Custom<br>Custom           | Owner<br>Owner | General Contractor<br>General Contractor | Refer to Hood Drawings                                                                                             |            |       |              |       |                |                        |                                                        | 0.5                     | 36 0.5                                                                     | _                |          |
| 7           | 1 Service Faucet                                                                                  | T & S Brass                         | B-0655-BSTP                | Owner          | General Contractor                       |                                                                                                                    |            |       |              |       |                |                        |                                                        |                         |                                                                            |                  |          |
| 3           | 1 Utility Shelf                                                                                   | GRE                                 | Custom                     | Owner          | General Contractor                       |                                                                                                                    |            |       |              |       |                |                        |                                                        |                         |                                                                            |                  |          |
| 9           | 1 Water Heater                                                                                    | AO Smith                            | BTH500                     | Owner          | General Contractor                       | 60" AEE                                                                                                            |            |       |              |       |                |                        |                                                        |                         |                                                                            |                  |          |
| )<br>1      | Sneeze Guard     Combination Processer                                                            | Custom<br>Robot Coup                | Custom<br>RN-2             | Owner<br>Owner | General Contractor<br>General Contractor | 60" AFF                                                                                                            | 120        | 1     | 60           | x     | 5-15P          | 36                     | Verify Requirements                                    |                         |                                                                            |                  |          |
| 2           | 1 Mixer w/ Stand                                                                                  | Commercial Kitchen Aid              | KSMC895DP                  | Owner          | General Contractor                       |                                                                                                                    | 120        |       | 15           |       | 5-15P          | 36                     |                                                        |                         |                                                                            |                  |          |
|             | 1 SPACE                                                                                           |                                     |                            |                |                                          |                                                                                                                    | -          | ·     | ·            |       |                |                        |                                                        |                         |                                                                            | T                |          |