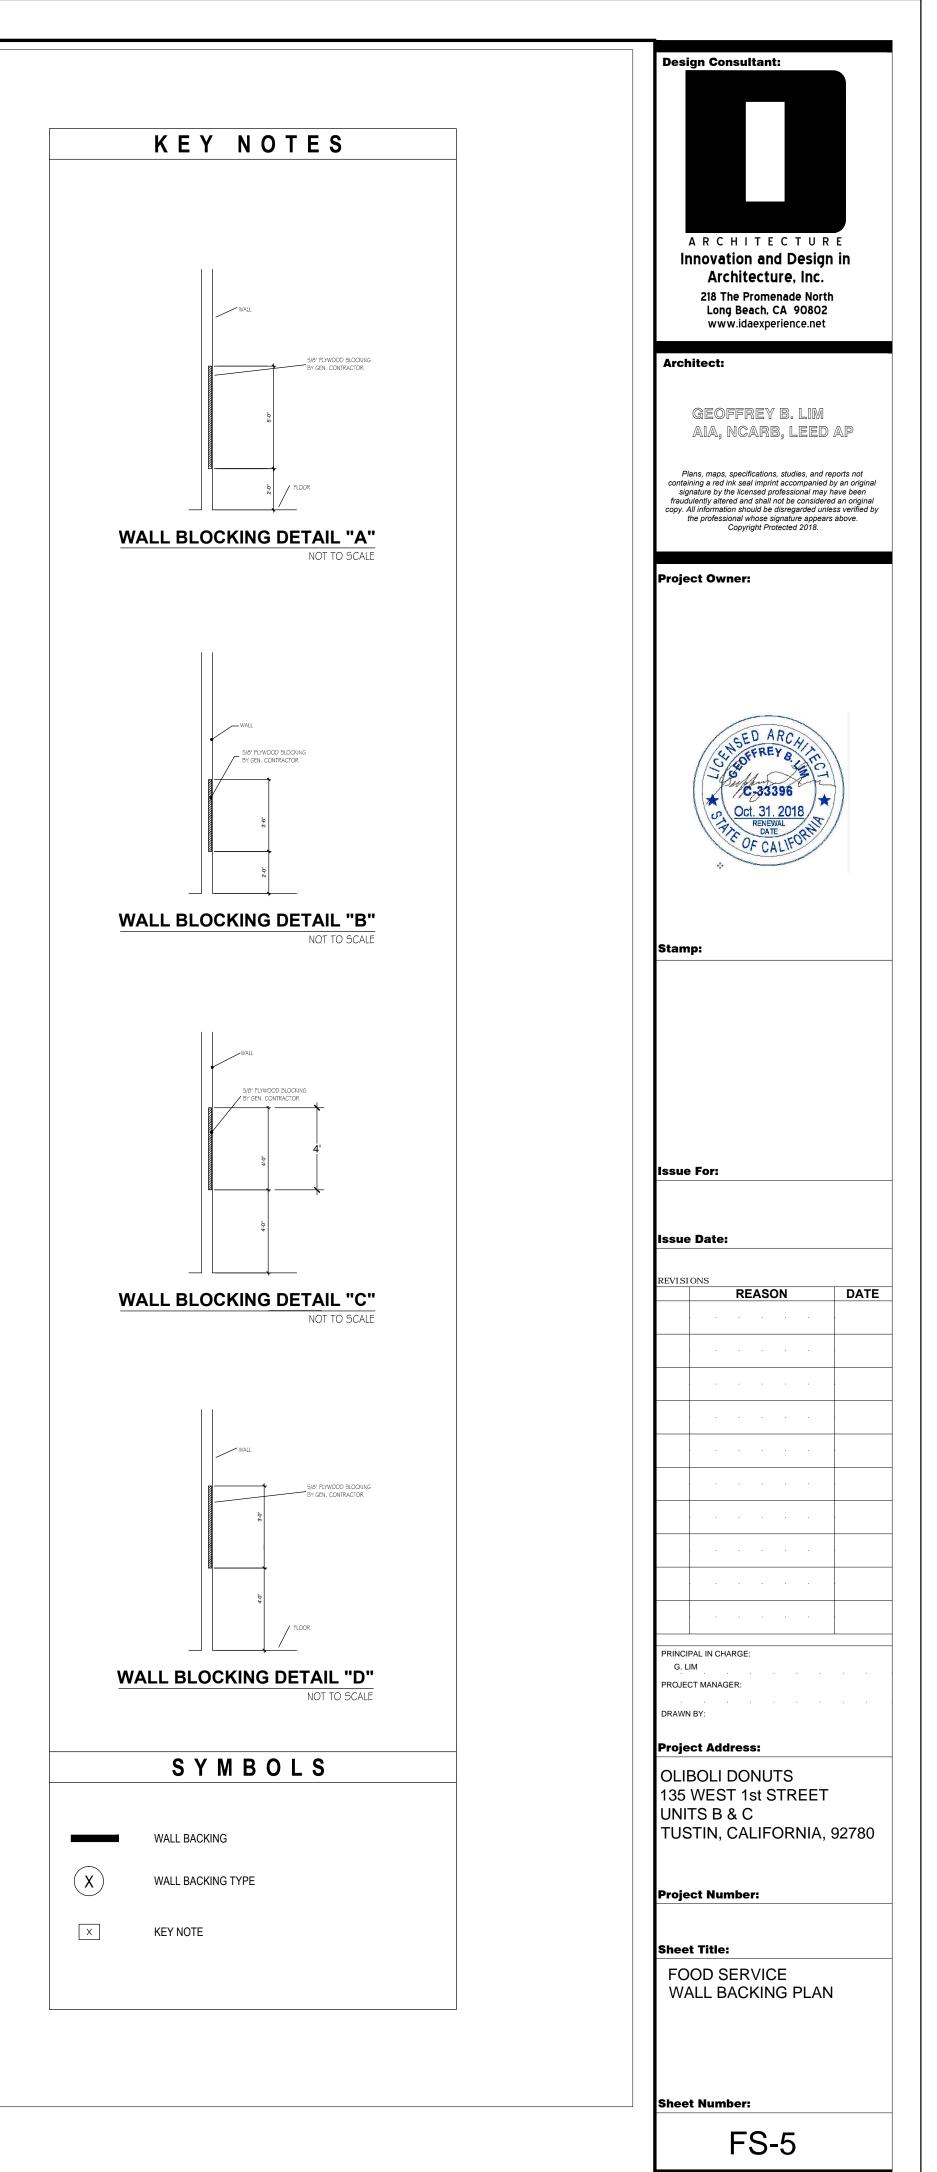

|
|                                                                                                                                                                                                                                  |                                                                                                                                                                                                                                                                                                           |











| 1       Lapirute Solo Fitter       6       20       10       900       10       900       10       900       10       900       900       900       900       900       900       900       900       900       900       900       900       900       900       900       900       900       900       900       900       900       900       900       900       900       900       900       900       900       900       900       900       900       900       900       900       900       900       900       900       900       900       900       900       900       900       900       900       900       900       900       900       900       900       900       900       900       900       900       900       900       900       900       900       900       900       900       900