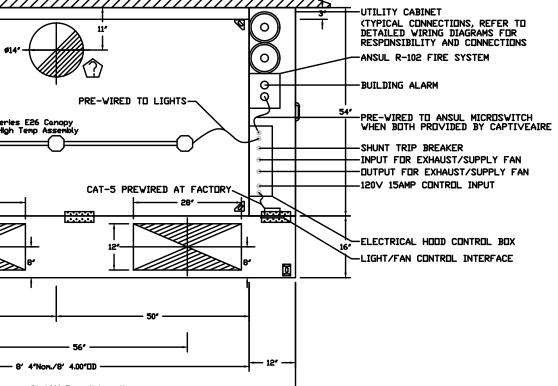

|             |                                                                                                   | EQUIPM                              | ENT SCHEE                  | DULE           |                                          |                                                                                                                    |            |       |              |       |                |                        |                                                        |                         |                                                                            |                  |          |
|-------------|---------------------------------------------------------------------------------------------------|-------------------------------------|----------------------------|----------------|------------------------------------------|--------------------------------------------------------------------------------------------------------------------|------------|-------|--------------|-------|----------------|------------------------|--------------------------------------------------------|-------------------------|----------------------------------------------------------------------------|------------------|----------|
| bbreviatio  | ons, KEC: Kitchen Equipment Company; OSV: Owner Sele                                              | cted Vendor; GC: General Contractor |                            |                |                                          |                                                                                                                    |            | ELE   | СТ           | RI    | CAL            | SC                     | HEDULE                                                 | PLU                     | IMBING SCH                                                                 | EDU              | JLE      |
| tem<br>Io ( | Qty Equipment Category                                                                            | Manufacturer                        | Model Number               | Supplied By    | Installed By                             | Equipment<br>Remarks                                                                                               | Volts      | Phase | Amps         | Plug  | NEMA           | Electrical<br>AFF (in) | Elec<br>Remarks                                        | Cold Water<br>Size (in) | Water<br>AFF (in)<br>Hot Water<br>Size (in)<br>Direct Drain<br>Indir Drain | Gas<br>Size (in) | AFF (in) |
|             | 1         Doughnut Display Case           3         POS / Cash Register ( Verify with Owner)      | Custom                              | Custom                     | Owner<br>Owner | General Contractor                       | Verify location with Owner - Prior to Installing           4 USB ports to connect peripherals, 2 Cash Drawer ports | 120        | 1     | 10           | x     | 5-15P          | 12                     |                                                        |                         |                                                                            |                  |          |
|             | 1     Pitcher Rinse                                                                               | Expresso Parts                      | EPPR6102                   | Owner          | General Contractor                       |                                                                                                                    | 120        |       |              |       |                |                        |                                                        | 0.5                     | 18                                                                         |                  |          |
|             | 1 Dipper Well                                                                                     | GSW USA                             | HSDR0G                     | Owner          | General Contractor                       |                                                                                                                    |            |       |              |       |                |                        |                                                        | 0.5                     | 18                                                                         |                  |          |
|             | 1 Tamper Pad<br>1 Knock Box                                                                       | Expresso Parts<br>Expresso Parts    | EP-CTMAT<br>EPKB665B       | Owner<br>Owner | General Contractor<br>General Contractor |                                                                                                                    |            |       |              |       |                |                        |                                                        |                         |                                                                            |                  |          |
|             | 1 Waste Receptacle                                                                                | Continental                         | 8322BK- 23                 | Owner          | General Contractor                       |                                                                                                                    |            |       |              |       |                |                        |                                                        |                         |                                                                            |                  |          |
|             | 1 Expresso Machine                                                                                | Slayer                              | Steam X (2-Group)          | Owner          | General Contractor                       |                                                                                                                    | 200        | 3     | 26           | X     | 6-50P          | 12                     |                                                        | 0.5                     | 18                                                                         |                  |          |
| )           | 2-Door Under Counter Fridge on Casters     Expresso Grinder                                       | Turbo Air<br>Mahlkonig              | MUR-36L<br>K30 PEAK        | Owner<br>Owner | General Contractor                       |                                                                                                                    | 115<br>115 | 1     | 3            | X     | 5-15P<br>5-15P | 12<br>12               |                                                        |                         |                                                                            |                  |          |
| 1           | 1 Retail Coffee Grinder                                                                           | Mahlkonig                           | GUA710                     | Owner          | General Contractor                       |                                                                                                                    | 115        | 1     | 0            | X     | 5-15P          | 12                     |                                                        |                         |                                                                            |                  |          |
| 2           | 1 Decafe Coffee Grinder                                                                           | Mazzer                              | Super Jolly-T              | Owner          | General Contractor                       |                                                                                                                    | 240        | 1 2   | 25.5         | X     | 5-15P          | 12                     |                                                        |                         |                                                                            |                  |          |
| 3           | Coffee Brewer ( 2 Stations)     Coffee Airpot                                                     | Fetco<br>Fetco                      | CBS-2132XTS- 3L            | Owner<br>Owner | General Contractor                       |                                                                                                                    | 115        | 1     | 3            | X     | 5-15P          | 12                     |                                                        | 0.5                     | 18                                                                         |                  |          |
| 5           | 3 Cup Dispenser                                                                                   | Volirath                            | CADJ-2                     | Owner          | General Contractor                       |                                                                                                                    |            |       |              |       |                |                        |                                                        | 0.0                     |                                                                            |                  |          |
| 6           | 1 Water Station w/ Ice Bin                                                                        | Regency                             | 600DIWIB1821               | Owner          | General Contractor                       | Verify Requirements                                                                                                |            |       |              |       |                |                        | Verify Requirements                                    | 0.5                     | 34                                                                         |                  |          |
| 7           | 1 Water Filtration System                                                                         | Everpure                            | EV9329-74                  | Owner          | General Contractor                       | Verify Requirements                                                                                                |            |       |              |       |                |                        | Verify Requirements                                    | 0.75                    |                                                                            |                  |          |
| 5<br>9      | Water Filter Surge Tank     Hand Sink with Side Splash and Faucet                                 | Everpure<br>GSW USA                 | EV9336-50<br>HS-1014IS     | Owner<br>Owner | General Contractor<br>General Contractor | Verify Requirements                                                                                                |            |       |              | _     |                |                        | Verify Requirements                                    | 0.75                    | 18           18         0.5                                                | _                | +        |
| )           | 4 Coffee Bean Dispenser (Undercounter)                                                            | CAMBRO                              | 176CBD9GL                  | Owner          | General Contractor                       |                                                                                                                    |            |       |              |       |                |                        |                                                        |                         |                                                                            |                  |          |
| 1           | 2 Beverage Dispenser Tower                                                                        | Cal - Mil                           | 1580-3-13                  | Owner          | General Contractor                       |                                                                                                                    |            |       |              |       |                |                        |                                                        |                         |                                                                            |                  |          |
| 2           | 1 Citrus Juicer                                                                                   | Sunkiss                             | J-1                        | Owner          | General Contractor                       | Verify Requirements                                                                                                | 115<br>115 |       | 60 X<br>15 X |       |                | 12<br>12               | Verify Requirements                                    |                         |                                                                            |                  | +        |
| ر<br>1      | Commercial Blender     Under Counter Refrigerator (2-door)                                        | Avamix<br>Everest                   | 928BX2000V<br>ETGSR2       | Owner<br>Owner | General Contractor<br>General Contractor |                                                                                                                    | 115        |       | 15 X<br>.08  | ` X   | 5-20P          | 12                     |                                                        |                         |                                                                            |                  |          |
| 5           | SPACE                                                                                             |                                     |                            |                |                                          |                                                                                                                    |            |       |              |       |                |                        |                                                        |                         |                                                                            |                  |          |
| 6           | 11 Sheet Pan Racks                                                                                | GSW USA                             | AAR-2022                   | Owner          | General Contractor                       |                                                                                                                    |            |       |              |       |                |                        |                                                        |                         |                                                                            |                  |          |
| 7           | <ol> <li>Sheet Pan Racks (Undercounter)</li> <li>SS Work Table w/ Back Splash &amp; OB</li> </ol> | Channel<br>GSW USA                  | 431A<br>WT-PB3072B         | Owner<br>Owner | General Contractor<br>General Contractor | 72" X 30"                                                                                                          |            |       |              |       |                |                        |                                                        |                         |                                                                            |                  |          |
| 9           | 5 SS Work Table w/ Back Splash & OB                                                               | GSW USA                             | WT-PB3060B                 | Owner          | General Contractor                       | 60" X 30"                                                                                                          |            |       |              |       |                |                        |                                                        |                         |                                                                            |                  |          |
| )           | 1 Wood Top Work Table                                                                             | John Boos                           | JNB15                      | Owner          | General Contractor                       | 60" X 30"                                                                                                          |            |       |              |       |                |                        |                                                        |                         |                                                                            |                  |          |
| 1           | 2 Under Counter Refrigerator                                                                      | Beverage Air                        | UCR20HC-24                 | Owner          | General Contractor                       |                                                                                                                    | 115        |       | 60           | X     | 5-20P          | 8                      |                                                        |                         |                                                                            |                  |          |
| 3           | Ice Machine w/ Bin     Water Filtration System                                                    | Mantiwoc<br>Everpure                | UY-0310A<br>EV9329-74      | Owner<br>Owner | General Contractor<br>General Contractor |                                                                                                                    | 115        | 1     | 60           | X     | 5-20P          | 8                      |                                                        | 0.5                     | 18                                                                         |                  |          |
| 4           | 1 Dunnage Rack (20X60)                                                                            | Winco                               | ASDR2060                   | Owner          | General Contractor                       |                                                                                                                    |            |       |              |       |                |                        |                                                        |                         |                                                                            |                  |          |
| 5           | 1 Reach -In Freezer                                                                               | Turbo Air                           | M3F47-2-N                  | Owner          | General Contractor                       |                                                                                                                    | 115        |       | 60           | X     | 5-20P          | 12                     |                                                        |                         |                                                                            |                  |          |
| 6<br>7      | 1 Proofer                                                                                         | Metro                               | C539-CDC-4-GY<br>718LCG    | Owner          | General Contractor                       | Daltad To The Floor Dequired                                                                                       | 115<br>120 | 1 1   | 6.7          | X     | 5-20P<br>5-20P | 12<br>12               |                                                        |                         |                                                                            | 0.75             | 10 00 -  |
| 7A          | 3 Donut Fryer     4 Quick Gas Connect                                                             | Belshaw Adamatic                    | AS REQ'D                   | Owner<br>Owner | General Contractor<br>General Contractor | Bolted To The Floor Required                                                                                       | 120        |       | .5           | ^     | J-20F          | 12                     |                                                        |                         |                                                                            | 0.75             | 10 GC T  |
| 3           | 1 Shorting Filter (Below)                                                                         | Belshaw Adamatic                    | EZMELT-18                  | Owner          | General Contractor                       |                                                                                                                    | 120        | 1     | 15           | X     | L5-20P         | 12                     |                                                        |                         |                                                                            |                  |          |
| 9           | 1 Screen Drain (Below)                                                                            | Avalon Mfg.                         | ASSD26                     | Owner          | General Contractor                       |                                                                                                                    |            |       |              |       |                |                        |                                                        |                         |                                                                            |                  |          |
| )           | 1         Shortening Dolly (Below)           1         Range, Restaurant, Gas / Convection Oven   | Avalon Mfg.<br>Garland              | ASD50<br>G-36-6R           | Owner<br>Owner | General Contractor<br>General Contractor |                                                                                                                    | 240        | 1     | 3.5 X        | <     |                |                        |                                                        |                         |                                                                            | 0.75             | 18 GC T  |
| 2           | 2 Sink, Hand, Wall Mount , Faucets with Slash Guard                                               |                                     | Sink-Hand-WM-SS /SSH-14    |                | General Contractor                       |                                                                                                                    | 210        |       |              | 、<br> |                |                        |                                                        | 0.5                     | 18 0.5                                                                     | 0.75             |          |
| 3           | 1 60 Quart Floor Mixer                                                                            | Hobart                              | HL600                      | Owner          | General Contractor                       |                                                                                                                    | 200        |       | 18 X         | <     |                |                        |                                                        |                         |                                                                            |                  |          |
| 4           | 1 40 Quart Floor Mixer                                                                            | Hobart                              | HL400                      | Owner          | General Contractor                       | Defecte Mallele Developer                                                                                          | 240        | 1 9   | 9.3 X        | <     |                |                        |                                                        |                         |                                                                            |                  |          |
| 5A          | Refrigerator, Walk-In Unit     Condenser Remote, Air-Cooled                                       | Kopak<br>Kopak                      | QSX7-810-CT<br>Custom      | Owner<br>Owner | General Contractor<br>General Contractor | Refer to Walk-In Drawings Refer to Walk-In Drawings                                                                |            |       |              |       |                |                        | Refer to Walk-In Drawings<br>Refer to Walk-In Drawings |                         |                                                                            |                  |          |
| 5B          | 1 Evaporator Coil, Cooler                                                                         | Kopak                               | Custom                     | Owner          | General Contractor                       | Refer to Walk-In Drawings                                                                                          |            |       |              |       |                | _                      | Refer to Walk-In Drawings                              |                         |                                                                            |                  |          |
| 6           | 4 NSF-Green Epoxy Shelving                                                                        | Regency                             | 460EG1836KIT               | Owner          | General Contractor                       |                                                                                                                    |            |       |              |       |                |                        |                                                        |                         |                                                                            |                  |          |
| 7<br>7A     | Sink, Scullery, 3 Compartments     Pre-Rinse Faucet, Wall Mount                                   | GSW USA<br>FISHER                   | SE18183C<br>52922          | Owner<br>Owner | General Contractor<br>General Contractor |                                                                                                                    |            |       |              |       |                |                        |                                                        |                         |                                                                            |                  |          |
| 7B          | 1 Faucet, Wall Mount                                                                              | FISHER                              | 71366/61549/54410          | Owner          | General Contractor                       |                                                                                                                    |            |       |              |       |                |                        |                                                        |                         |                                                                            |                  |          |
| 7C          | 1 Wall Mount Pot Shelf / Slant Rack                                                               | Praire View Industries              | TBWS2060PH                 | Owner          | General Contractor                       | Size: 12" x 60"                                                                                                    |            |       |              |       |                |                        |                                                        |                         |                                                                            |                  |          |
| 7D          | 3 Drain, Lever Waste Handle                                                                       | Fisher                              | 29033                      | Owner          | General Contractor                       |                                                                                                                    |            |       |              |       |                |                        |                                                        |                         |                                                                            |                  |          |
| 3<br>3A     | 1     Sink, Scullery, 1 Compartment       1     Faucet, Wall Mount                                | Advance Tabco<br>T & S Brass        | FC-1-1824-18RL<br>B-0231   | Owner<br>Owner | General Contractor<br>General Contractor |                                                                                                                    |            |       |              |       |                |                        |                                                        |                         |                                                                            |                  |          |
| 3B          | 1 Wall Mount Shelf                                                                                | John Boos                           | BHS1248                    | Owner          | General Contractor                       |                                                                                                                    |            |       |              |       |                |                        |                                                        |                         |                                                                            |                  |          |
| 3C          | 1 Drain, Lever Waste Handle                                                                       | Fisher                              | 29033                      | Owner          | General Contractor                       |                                                                                                                    |            |       |              |       |                |                        |                                                        |                         |                                                                            |                  |          |
| 9           | 1 Potato Peeler                                                                                   | Omcan                               | DB10                       | Owner          | General Contractor                       |                                                                                                                    | 110        | 1     | 33           | X     | 5-15P          | 12                     |                                                        |                         |                                                                            |                  |          |
| 1           | Potato Peeler (Stainless Table)     Lockers                                                       | Regency<br>Uline                    | 600T2424G<br>H4291GR       | Owner<br>Owner | General Contractor<br>General Contractor | Verify Height w/ Owner<br>Install 6" Above Finish Floor                                                            |            |       |              |       |                |                        |                                                        |                         |                                                                            |                  |          |
| <u>2</u>    | 1 Lot Wire Shelving (NSF)                                                                         | Regency                             | 460EC1836KIT               | Owner          | General Contractor                       |                                                                                                                    |            |       |              |       |                |                        |                                                        |                         |                                                                            |                  |          |
| 3           | 1 Lot Wire Shelving (NSF)                                                                         | Regency                             | 460EC1848KIT / 460EC1842KI | T Owner        | General Contractor                       | Verify Locations w/ Owner                                                                                          |            |       |              |       |                |                        |                                                        |                         |                                                                            |                  |          |
| 4 ·         | 1 Lot Dunnage Rack (20X48)                                                                        | Winco                               | ASDR-2048                  |                |                                          |                                                                                                                    |            |       |              |       |                |                        |                                                        |                         |                                                                            |                  |          |
| 5<br>5A     | 1 Exhaust Hood<br>1 Exhaust Fan                                                                   | Captive-Aire<br>Captive-Aire        | Custom                     | Owner<br>Owner | General Contractor<br>General Contractor | Refer to Hood Drawings<br>Refer to Hood Drawings                                                                   |            |       |              |       |                |                        |                                                        |                         |                                                                            |                  |          |
| 5B          | 1 Enclosure Panels                                                                                | Captive-Aire                        | Custom                     | Owner          | General Contractor                       | Refer to Hood Drawings                                                                                             |            |       |              |       |                |                        |                                                        |                         |                                                                            |                  |          |
| 5C          | 1 Make-Up Air                                                                                     | Captive-Aire                        | Custom                     | Owner          | General Contractor                       | Refer to Hood Drawings                                                                                             |            |       |              |       |                |                        |                                                        |                         |                                                                            | _                |          |
| 5D          | 1 Ansul System                                                                                    | Captive-Aire                        | Custom                     | Owner          | General Contractor                       | Refer to Hood Drawings                                                                                             |            |       |              |       |                |                        |                                                        |                         |                                                                            |                  |          |
| 5E<br>6     | 1     Stainless Wall Lining       1     Mop Sink (2'-2" X 2'-2")                                  | Captive-Aire<br>Custom              | Custom<br>Custom           | Owner<br>Owner | General Contractor<br>General Contractor | Refer to Hood Drawings                                                                                             |            |       |              |       |                |                        |                                                        | 0.5                     | 36 0.5                                                                     | _                |          |
| 7           | 1 Service Faucet                                                                                  | T & S Brass                         | B-0655-BSTP                | Owner          | General Contractor                       |                                                                                                                    |            |       |              |       |                |                        |                                                        |                         |                                                                            |                  |          |
| 3           | 1 Utility Shelf                                                                                   | GRE                                 | Custom                     | Owner          | General Contractor                       |                                                                                                                    |            |       |              |       |                |                        |                                                        |                         |                                                                            |                  |          |
| 9           | 1 Water Heater                                                                                    | AO Smith                            | BTH500                     | Owner          | General Contractor                       | 60" AEE                                                                                                            |            |       |              |       |                |                        |                                                        |                         |                                                                            |                  |          |
| )<br>1      | Sneeze Guard     Combination Processer                                                            | Custom<br>Robot Coup                | Custom<br>RN-2             | Owner<br>Owner | General Contractor<br>General Contractor | 60" AFF                                                                                                            | 120        | 1     | 60           | x     | 5-15P          | 36                     | Verify Requirements                                    |                         |                                                                            |                  |          |
| 2           | 1 Mixer w/ Stand                                                                                  | Commercial Kitchen Aid              | KSMC895DP                  | Owner          | General Contractor                       |                                                                                                                    | 120        |       | 15           |       | 5-15P          | 36                     |                                                        |                         |                                                                            |                  |          |
|             | 1 SPACE                                                                                           |                                     |                            |                |                                          |                                                                                                                    | -          | ·     | ·            |       |                |                        |                                                        |                         |                                                                            | T                |          |