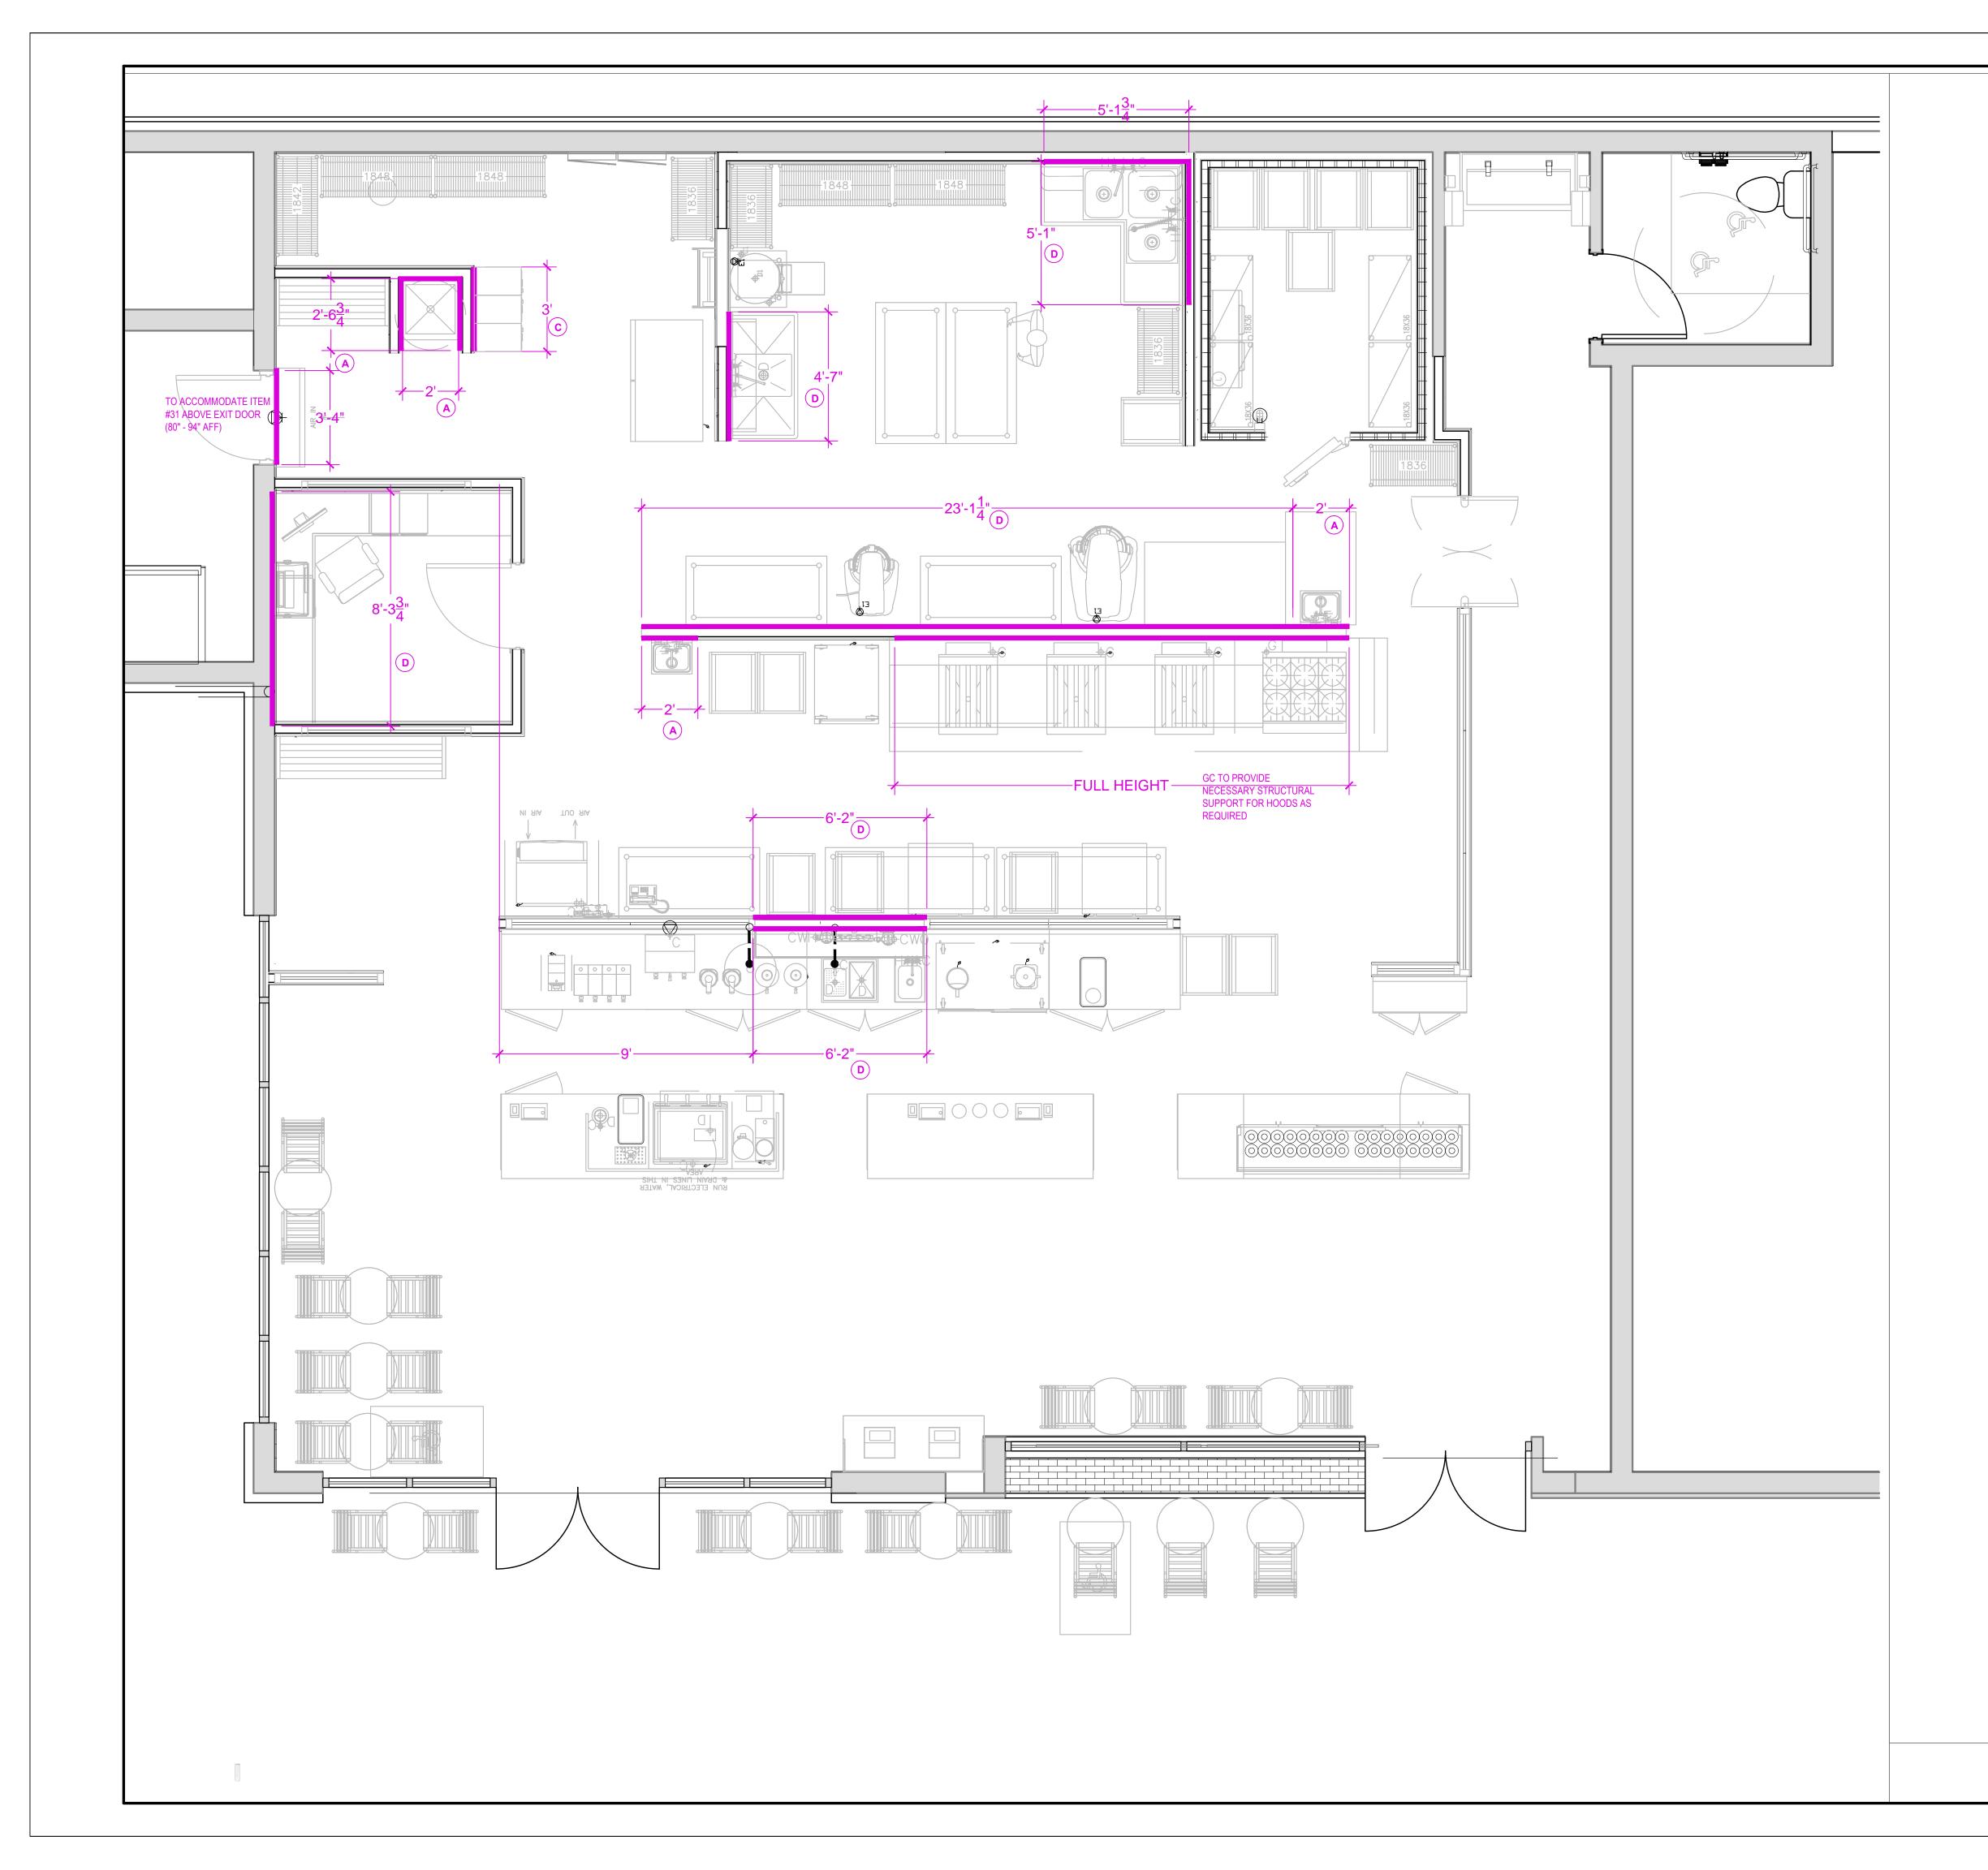

|
|                                                                                                                                                                                                                                  |                                                                                                                                                                                                                                                                                                           |











| 1       Lapirute Solo Fitter       6       20       10       900       10       900       10       900       10       900       900       900       900       900       900       900       900       900       900       900       900       900       900       900       900       900       900       900       900       900       900       900       900       900       900       900       900       900       900       900       900       900       900       900       900       900       900       900       900       900       900       900       900       900       900       900       900       900       900       900       900       900       900       900       900       900       900       900       900       900       900       900       900       900       900       900       900