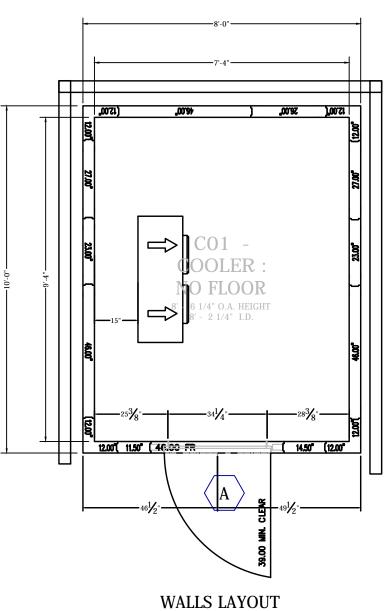

| Sheet Number:<br>FS-H.3                                                                                                                                                 |

# WALK - IN SPECIFICATIONS

COOLER OVERALL SIZE: 8'-0" X 10'-0" X 8'-6 1/4"

### PANELS FOAMED IN PLACE URETHANE FOAM 4" EXTERIOR FINISH WALL: GALVALUME - EMBOSSED 26 GA TOP: GALVALUME - EMBOSSED 26 GA

INTERIOR FINISH

WALL: GALVALUME - EMBOSSED 26 GA TOP: GALVALUME - EMBOSSED 26 GA

FLOOR TYPE C01 COOLER : SCREED, METAL 4" HIGH

WALK-IN ACCESSORIES (32) COVE BASE, GALVALUME EMBOSSED 26 GA 1.25 X 4.25

REFRIGERATION KPC68MZOP-2E VOLTS: 208-230-60-1,BTU:8220 KAM26-073-1EC-PR-8 VOLTS: 115-60-1,BTU:8818 TEMP: WALK-IN 35,AMBIENT TEMP: 90



| <b>ATTENTION</b>                                                                                                                                                                                                                                     | FOR APPROVAL                                                             |
|------------------------------------------------------------------------------------------------------------------------------------------------------------------------------------------------------------------------------------------------------|--------------------------------------------------------------------------|
| . DRAWING NOT INTENDED FOR INSTALLATION - DESIGN APPLICATION ONLY.<br>2. ALL WALK-INS ARE DESIGNED FOR INDOOR APPLICATION UNLESS NOTED OTHERWISE