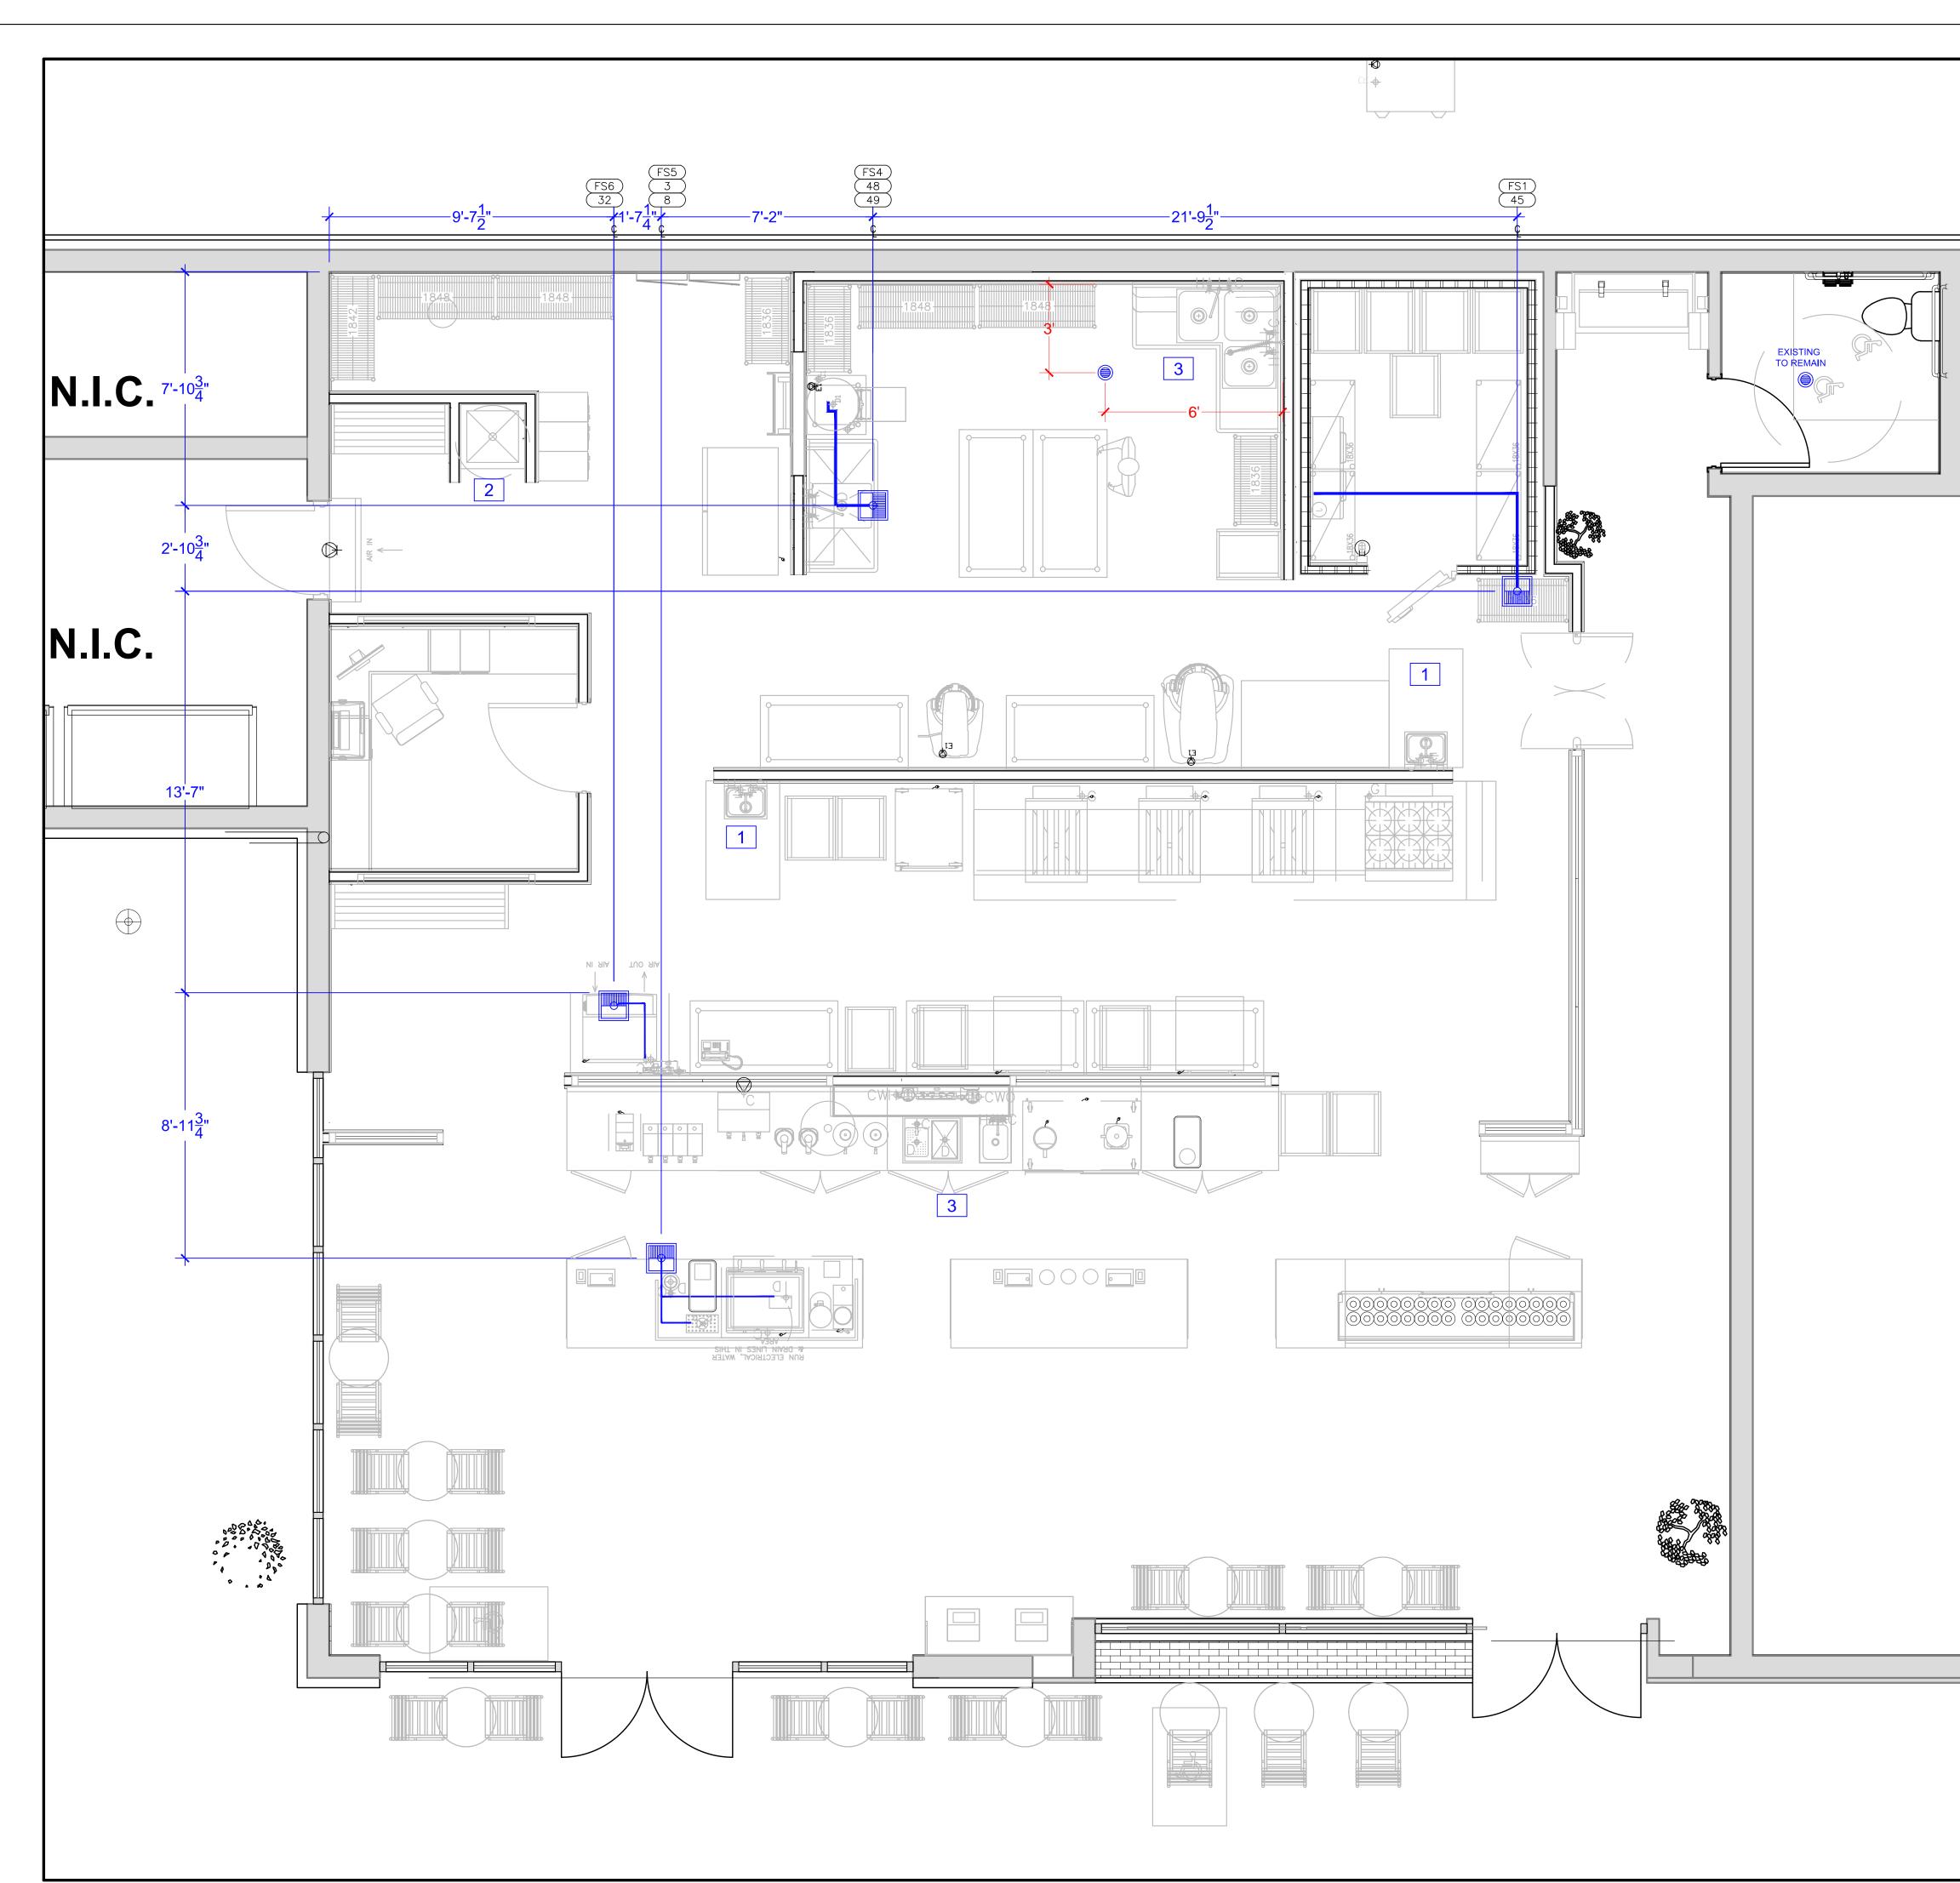

| lumbing                     | 1. ALL NEW EQUIPMENT SHALL MEET NSF STANDARDS (NATIONAL SANITATION FOUNDATION.)                                                                                                                                                                                                                                                                                                                                                   |                                                                                                                                                                                                                                                                                                                                                                                                 |
|-----------------------------|-----------------------------------------------------------------------------------------------------------------------------------------------------------------------------------------------------------------------------------------------------------------------------------------------------------------------------------------------------------------------------------------------------------------------------------|-------------------------------------------------------------------------------------------------------------------------------------------------------------------------------------------------------------------------------------------------------------------------------------------------------------------------------------------------------------------------------------------------|
| emarks                      | 2. WALLS AS INSTALLED BY GENERAL CONTRACTOR SHALL BE<br>NONABSORBENT EASILY WASHABLE SURFACE, LIGHT IN<br>COLOR WITH A 70% LIGHT REFLECTIVE VALUE SEE ARCH.<br>DRAWINGS FOR FINISH AND SPECIFICATIONS.                                                                                                                                                                                                                            | ARCHITECTURE<br>Innovation and Design in<br>Architecture, Inc.<br>218 The Promenade North                                                                                                                                                                                                                                                                                                       |
|                             | 3. CEILINGS AS INSTALLED BY GENERAL CONTRACTOR SHALL BE<br>NONABSORBENT EASILY WASHABLE SURFACE, LIGHT IN<br>COLOR WITH A 70% LIGHT REFLECTIVE VALUE,<br>NON-PERFORATED VINYL ACOUSTICAL CEILINGS TILES WITH<br>INTEGRAL WHITE POWDER COATED METAL CELING GRID MAY<br>BE USED AS APPROVED BY LOCAL ENVIRONMENTAL HEALTH<br>DEPARTMENT OR GOVERNING AGENCY.                                                                        | Long Beach, CA 90802<br>www.idaexperience.net<br>Architect:<br>GEOFFREY B. LIM<br>AIA, NCARB, LEED AP                                                                                                                                                                                                                                                                                           |
|                             | 4. FLOORS AS INSTALLED BY GENERAL CONTRACTOR SHALL BE<br>NONABSORBENT EASILY WASHABLE WITH 3/8" MINIMUM<br>RADIUS COVE BASE AT THE FLOOR/WALL JUNCTURE AND<br>EXTEND 4" TO 6" UP WALL. FLOORS SHALL SLOPE TO A FLOOR<br>DRAIN (1:50 MINIMUM) OR PER LOCAL GOVERNMENT AGENCY<br>HAVING JURISDICTION OVER PROJECT. SEE ARCH.DRAWINGS<br>FOR FINISH AND SPECIFICATIONS.                                                              | Plans, maps, specifications, studies, and reports not<br>containing a red ink seal imprint accompanied by an original<br>signature by the licensed professional may have been<br>fraudulently altered and shall not be considered an original<br>copy. All information should be disregarded unless verified by<br>the professional whose signature appears above.<br>Copyright Protected 2018. |
| iins to FS 3                | 5. POT SINKS SHALL BE FABRICATED OF QUALITY GRADE<br>MINIMUM GRADE16 GUAGE 400 SERIES TYPE STAINLESS<br>STEEL, WITH THREE COVE BOWLS LARGE ENOUGH TO<br>ACCOMMODATE LARGEST KITCHEN UTENSIL, WITH DUAL<br>DRAINBOARDS AS LARGE AS THE LARGEST SINK                                                                                                                                                                                | Project Owner:                                                                                                                                                                                                                                                                                                                                                                                  |
|                             | <ul> <li>COMPARTMENT.</li> <li>6. FOOD PREPARATION SINKS ARE REQUIRED SEPARATE FROM<br/>POTWASHING AND HANDSINKS. FOOD PREPARATION SINKS<br/>MUST HAVE AN INDIRECT WASTE TO A FLOOR SINK.</li> </ul>                                                                                                                                                                                                                              | NSED ARCHIA                                                                                                                                                                                                                                                                                                                                                                                     |
|                             | <ol> <li>ALL ICE MACHINES SHALL BE LOCATED WITHIN THE BUILDING<br/>IN AN EASILY CLEANABLE WELL VENTILATED AREA AND SHALL<br/>HAVE AN INDIRECT WASTE TO A FLOOR SINK.</li> </ol>                                                                                                                                                                                                                                                   | CL 33396                                                                                                                                                                                                                                                                                                                                                                                        |
|                             | <ol> <li>ALL FOOD RELATED EQUIPMENT - FOOD SINKS, ICE MACHINES,<br/>REFRIGERATED EQUIPMENT, STEAM EQUIPMENT, COOKING<br/>EQUIPMENT, ETC. SHALL DRAIN TO A FLOOR SINK BY MEANS<br/>OF AN INDIRECT WASTE WITH A LEGAL AIR GAP.<br/>NOTE: JURISDICTIONS IN CALIFORNIA THAT HAVE ADOPTED<br/>THE CALIFORNIA PLUMBING CODE WILL REQUIRE ALL<br/>UTENSIL POT WASHING SINKS BE CONNECTED DIRECTLY<br/>TO THE DRAINAGE SYSTEM.</li> </ol> | Stamp:                                                                                                                                                                                                                                                                                                                                                                                          |
| stall Quick Disconnect Hose | 9. LIGHTING SHALL BE INSTALLED TO PROVIDE 50 FOOT CANDLES<br>AT ALL FOOD PREP AND WAREWASHING AREAS. 50 FOOT<br>CANDLES OF LIGHT SHALL BE PROVIDED IN ALL WALK-IN<br>REFRIGERATION UNITS, DRY FOOD STORAGE AREAS,<br>LAVATORY AND RESTROOMS, AND ALL FOOD SALES AREAS.<br>ALL LIGHTING INSIDE EQUIPMENT SHALL BE OF<br>SHATTERPROOF CONSTRUCTION OR SHALL BE PROTECTED<br>WITH SHATTERPROOF SHIELDS AND BE EASILY CLEANABLE.      |                                                                                                                                                                                                                                                                                                                                                                                                 |
| stall Quick Disconnect Hose | 10. PLUMBING CONTRACTOR SHALL SUPPLY AND INSTALL MIXING<br>VALVES ON ALL KITCHEN BARSINKS, HANDSINKS, AND ALL<br>LAVATORIES FOR 110 DEGREE MAX HOT WATER SUPPLY.<br>SEE ARCHITECTURAL AND PLUMBING DRAWINGS.                                                                                                                                                                                                                      | Issue For:                                                                                                                                                                                                                                                                                                                                                                                      |
| ins to FS 1                 | 11. APPROVED VENTILATION THROUGHOUT ALL KITCHEN,<br>DISHWASHING, FOOD STORAGE ROOMS, RESTROOMS, AND<br>CHANGING ROOMS SHALL BE PROVIDED REASONABLY FREE<br>FROM EXCESSIVE HEAT, STEAM, CONDENSATION, SMOKE,<br>VAPOR, ETC., AND A REASONABLE CONDITION OF COMFORT<br>FOR ALL EMPLOYEES WORKING WITHIN THE FACILITY.                                                                                                               | Issue Date:          REVISIONS         NO.       REASON       DATE                                                                                                                                                                                                                                                                                                                              |
| uins to FS 2                |                                                                                                                                                                                                                                                                                                                                                                                                                                   |                                                                                                                                                                                                                                                                                                                                                                                                 |
|                             | ALL KITCHEN EQUIPMENT ON CASTERS MUST HAVE A     POSITIONING SYSTEM TO ENSURE THAT THE EQUIPMENT IS IN     THE PROPER SPACE FOR PROTECTION                                                                                                                                                                                                                                                                                        |                                                                                                                                                                                                                                                                                                                                                                                                 |
|                             | <ul> <li>IF WATER HEATER IS LOCATED ON A CURB - SHALL BE RAISED</li> <li>6" OFF THE GROUND or ON A CURB WITH A MIN. 4" HIGH <sup>3</sup>/<sub>8</sub>"<br/>RADIUS INTEGRAL COVE BASE</li> </ul>                                                                                                                                                                                                                                   |                                                                                                                                                                                                                                                                                                                                                                                                 |
|                             | <ul> <li>WATER HEATER TO BE INSTALLED PER DETAILS</li> <li>ALL EQUIPMENT AND COUNTERS / CABINETS SHALL BE<br/>INSTALLED ON A 6" HIGH ROUND METAL LEGS, COMMERCIAL</li> </ul>                                                                                                                                                                                                                                                      |                                                                                                                                                                                                                                                                                                                                                                                                 |
|                             | CASTERS, OR COMPLETELY SEALED IN PLACE ON A 4" HIGH CURB OR PEDESTAL WITH INTEGRAL COVE BASE WITH $\frac{3}{8}$ "                                                                                                                                                                                                                                                                                                                 | PRINCIPAL IN CHARGE:<br>G. LIM<br>PROJECT MANAGER:                                                                                                                                                                                                                                                                                                                                              |
|                             | <ul> <li>RADIUS CONTINUES WITH THE FLOOR</li> <li>COVE BASE SHALL BE FLUSH, INTEGRAL AND CONTINUES WITH</li> </ul>                                                                                                                                                                                                                                                                                                                | DRAWN BY: Project Address:                                                                                                                                                                                                                                                                                                                                                                      |
|                             | <ul> <li>THE FLOOR SURFACE WITH A MINIMUM 4"HIGH <sup>3</sup>/<sub>8</sub>" RADIUS. (NO TOP SET OR RUBBER BASE WILL BE APPROVED)</li> <li>GC TO ENSURE ALL PIPING AND CONDUITS OF ALL TYPES ARE CONCEALED WITH -IN WALLS, FLOORS AND CEILINGS.</li> </ul>                                                                                                                                                                         | OLIBOLI DONUTS<br>135 WEST 1st STREET<br>UNITS B & C<br>TUSTIN, CALIFORNIA, 92780                                                                                                                                                                                                                                                                                                               |
|                             | ALL STEAM TABLES, ICE MACHINES AND BINS, FOOD PREP<br>SINKS, DISPLAY CASES, WALK-IN REFRIGERATION UNITS AND<br>OTHER SIMILAR EQUIPMENT THAT DISCHARGE LIQUID WASTE                                                                                                                                                                                                                                                                | Project Number:                                                                                                                                                                                                                                                                                                                                                                                 |
|                             | SHALL BE DRAINED BY MEANS OF INDIRECT WASTE PIPES, AND ALL WASTE DRAINED BY THEM SHALL BE DISCHARGE                                                                                                                                                                                                                                                                                                                               | Sheet Title:<br>FOOD SERVICE                                                                                                                                                                                                                                                                                                                                                                    |
|                             | <ul> <li>THROUGH AN AIR GAP INTO A FLOOR SINK</li> <li>ALL CONSTRUCTION MUST BE COMPLETED ACCORDING TO<br/>THE APPROVED PLANS. ANY CHANGES MUST BE REVIEWED</li> </ul>                                                                                                                                                                                                                                                            | SCHEDULE PLAN                                                                                                                                                                                                                                                                                                                                                                                   |
|                             | AND APPROVED BY CONTACTING THE REVIEWERS OFFICE .                                                                                                                                                                                                                                                                                                                                                                                 |                                                                                                                                                                                                                                                                                                                                                                                                 |