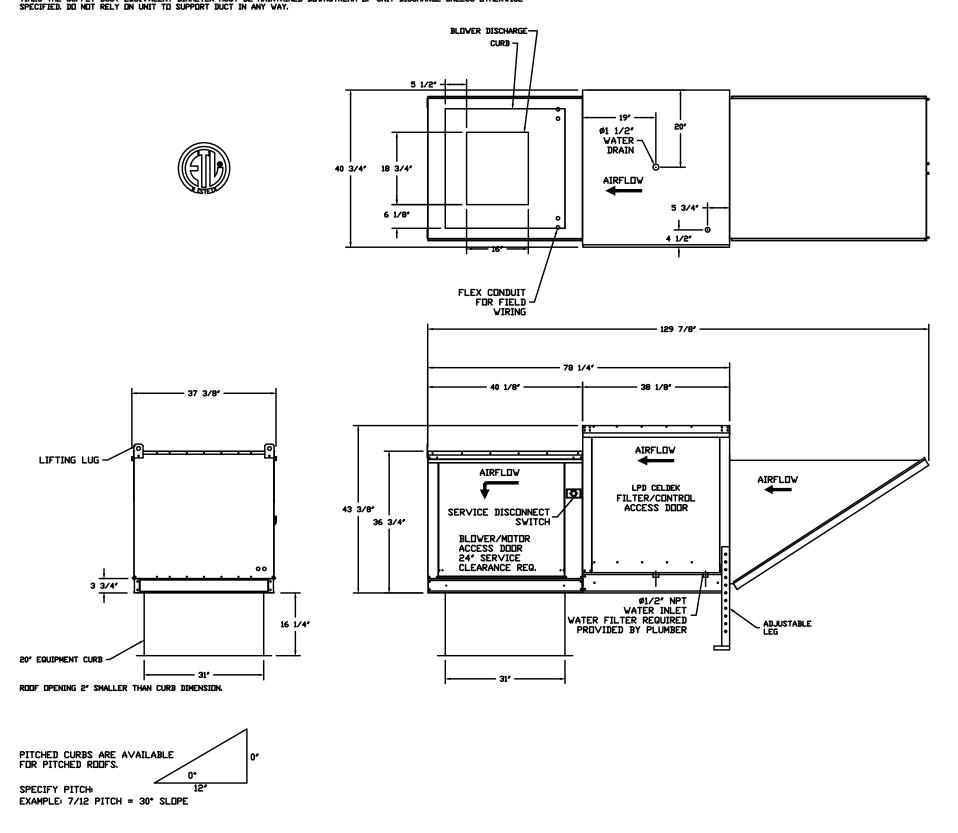

|             |                                                                                                   | EQUIPM                              | ENT SCHEE                  | DULE           |                                          |                                                                                                                    |            |       |              |       |                |                        |                                                        |                         |                                                                            |                  |          |
|-------------|---------------------------------------------------------------------------------------------------|-------------------------------------|----------------------------|----------------|------------------------------------------|--------------------------------------------------------------------------------------------------------------------|------------|-------|--------------|-------|----------------|------------------------|--------------------------------------------------------|-------------------------|----------------------------------------------------------------------------|------------------|----------|
| bbreviatio  | ons, KEC: Kitchen Equipment Company; OSV: Owner Sele                                              | cted Vendor; GC: General Contractor |                            |                |                                          |                                                                                                                    |            | ELE   | СТ           | RI    | CAL            | SC                     | HEDULE                                                 | PLU                     | IMBING SCH                                                                 | EDU              | JLE      |
| tem<br>Io ( | Qty Equipment Category                                                                            | Manufacturer                        | Model Number               | Supplied By    | Installed By                             | Equipment<br>Remarks                                                                                               | Volts      | Phase | Amps         | Plug  | NEMA           | Electrical<br>AFF (in) | Elec<br>Remarks                                        | Cold Water<br>Size (in) | Water<br>AFF (in)<br>Hot Water<br>Size (in)<br>Direct Drain<br>Indir Drain | Gas<br>Size (in) | AFF (in) |
|             | 1         Doughnut Display Case           3         POS / Cash Register ( Verify with Owner)      | Custom                              | Custom                     | Owner<br>Owner | General Contractor                       | Verify location with Owner - Prior to Installing           4 USB ports to connect peripherals, 2 Cash Drawer ports | 120        | 1     | 10           | x     | 5-15P          | 12                     |                                                        |                         |                                                                            |                  |          |
|             | 1     Pitcher Rinse                                                                               | Expresso Parts                      | EPPR6102                   | Owner          | General Contractor                       |                                                                                                                    | 120        |       |              |       |                |                        |                                                        | 0.5                     | 18                                                                         |                  |          |
|             | 1 Dipper Well                                                                                     | GSW USA                             | HSDR0G                     | Owner          | General Contractor                       |                                                                                                                    |            |       |              |       |                |                        |                                                        | 0.5                     | 18                                                                         |                  |          |
|             | 1 Tamper Pad<br>1 Knock Box                                                                       | Expresso Parts<br>Expresso Parts    | EP-CTMAT<br>EPKB665B       | Owner<br>Owner | General Contractor<br>General Contractor |                                                                                                                    |            |       |              |       |                |                        |                                                        |                         |                                                                            |                  |          |
|             | 1 Waste Receptacle                                                                                | Continental                         | 8322BK- 23                 | Owner          | General Contractor                       |                                                                                                                    |            |       |              |       |                |                        |                                                        |                         |                                                                            |                  |          |
|             | 1 Expresso Machine                                                                                | Slayer                              | Steam X (2-Group)          | Owner          | General Contractor                       |                                                                                                                    | 200        | 3     | 26           | X     | 6-50P          | 12                     |                                                        | 0.5                     | 18                                                                         |                  |          |
| )           | 2-Door Under Counter Fridge on Casters     Expresso Grinder                                       | Turbo Air<br>Mahlkonig              | MUR-36L<br>K30 PEAK        | Owner<br>Owner | General Contractor                       |                                                                                                                    | 115<br>115 | 1     | 3            | X     | 5-15P<br>5-15P | 12<br>12               |                                                        |                         |                                                                            |                  |          |
| 1           | 1 Retail Coffee Grinder                                                                           | Mahlkonig                           | GUA710                     | Owner          | General Contractor                       |                                                                                                                    | 115        | 1     | 0            | X     | 5-15P          | 12                     |                                                        |                         |                                                                            |                  |          |
| 2           | 1 Decafe Coffee Grinder                                                                           | Mazzer                              | Super Jolly-T              | Owner          | General Contractor                       |                                                                                                                    | 240        | 1 2   | 25.5         | X     | 5-15P          | 12                     |                                                        |                         |                                                                            |                  |          |
| 3           | Coffee Brewer ( 2 Stations)     Coffee Airpot                                                     | Fetco<br>Fetco                      | CBS-2132XTS- 3L            | Owner<br>Owner | General Contractor                       |                                                                                                                    | 115        | 1     | 3            | X     | 5-15P          | 12                     |                                                        | 0.5                     | 18                                                                         |                  |          |
| 5           | 3 Cup Dispenser                                                                                   | Volirath                            | CADJ-2                     | Owner          | General Contractor                       |                                                                                                                    |            |       |              |       |                |                        |                                                        | 0.0                     |                                                                            |                  |          |
| 6           | 1 Water Station w/ Ice Bin                                                                        | Regency                             | 600DIWIB1821               | Owner          | General Contractor                       | Verify Requirements                                                                                                |            |       |              |       |                |                        | Verify Requirements                                    | 0.5                     | 34                                                                         |                  |          |
| 7           | 1 Water Filtration System                                                                         | Everpure                            | EV9329-74                  | Owner          | General Contractor                       | Verify Requirements                                                                                                |            |       |              |       |                |                        | Verify Requirements                                    | 0.75                    |                                                                            |                  |          |
| 5<br>9      | Water Filter Surge Tank     Hand Sink with Side Splash and Faucet                                 | Everpure<br>GSW USA                 | EV9336-50<br>HS-1014IS     | Owner<br>Owner | General Contractor<br>General Contractor | Verify Requirements                                                                                                |            |       |              | _     |                |                        | Verify Requirements                                    | 0.75                    | 18           18         0.5                                                | _                | +        |
| )           | 4 Coffee Bean Dispenser (Undercounter)                                                            | CAMBRO                              | 176CBD9GL                  | Owner          | General Contractor                       |                                                                                                                    |            |       |              |       |                |                        |                                                        |                         |                                                                            |                  |          |
| 1           | 2 Beverage Dispenser Tower                                                                        | Cal - Mil                           | 1580-3-13                  | Owner          | General Contractor                       |                                                                                                                    |            |       |              |       |                |                        |                                                        |                         |                                                                            |                  |          |
| 2           | 1 Citrus Juicer                                                                                   | Sunkiss                             | J-1                        | Owner          | General Contractor                       | Verify Requirements                                                                                                | 115<br>115 |       | 60 X<br>15 X |       |                | 12<br>12               | Verify Requirements                                    |                         |                                                                            |                  | +        |
| ر<br>1      | Commercial Blender     Under Counter Refrigerator (2-door)                                        | Avamix<br>Everest                   | 928BX2000V<br>ETGSR2       | Owner<br>Owner | General Contractor<br>General Contractor |                                                                                                                    | 115        |       | 15 X<br>.08  | ` X   | 5-20P          | 12                     |                                                        |                         |                                                                            |                  |          |
| 5           | SPACE                                                                                             |                                     |                            |                |                                          |                                                                                                                    |            |       |              |       |                |                        |                                                        |                         |                                                                            |                  |          |
| 6           | 11 Sheet Pan Racks                                                                                | GSW USA                             | AAR-2022                   | Owner          | General Contractor                       |                                                                                                                    |            |       |              |       |                |                        |                                                        |                         |                                                                            |                  |          |
| 7           | <ol> <li>Sheet Pan Racks (Undercounter)</li> <li>SS Work Table w/ Back Splash &amp; OB</li> </ol> | Channel<br>GSW USA                  | 431A<br>WT-PB3072B         | Owner<br>Owner | General Contractor<br>General Contractor | 72" X 30"                                                                                                          |            |       |              |       |                |                        |                                                        |                         |                                                                            |                  |          |
| 9           | 5 SS Work Table w/ Back Splash & OB                                                               | GSW USA                             | WT-PB3060B                 | Owner          | General Contractor                       | 60" X 30"                                                                                                          |            |       |              |       |                |                        |                                                        |                         |                                                                            |                  |          |
| )           | 1 Wood Top Work Table                                                                             | John Boos                           | JNB15                      | Owner          | General Contractor                       | 60" X 30"                                                                                                          |            |       |              |       |                |                        |                                                        |                         |                                                                            |                  |          |
| 1           | 2 Under Counter Refrigerator                                                                      | Beverage Air                        | UCR20HC-24                 | Owner          | General Contractor                       |                                                                                                                    | 115        |       | 60           | X     | 5-20P          | 8                      |                                                        |                         |                                                                            |                  |          |
| 3           | Ice Machine w/ Bin     Water Filtration System                                                    | Mantiwoc<br>Everpure                | UY-0310A<br>EV9329-74      | Owner<br>Owner | General Contractor<br>General Contractor |                                                                                                                    | 115        | 1     | 60           | X     | 5-20P          | 8                      |                                                        | 0.5                     | 18                                                                         |                  |          |
| 4           | 1 Dunnage Rack (20X60)                                                                            | Winco                               | ASDR2060                   | Owner          | General Contractor                       |                                                                                                                    |            |       |              |       |                |                        |                                                        |                         |                                                                            |                  |          |
| 5           | 1 Reach -In Freezer                                                                               | Turbo Air                           | M3F47-2-N                  | Owner          | General Contractor                       |                                                                                                                    | 115        |       | 60           | X     | 5-20P          | 12                     |                                                        |                         |                                                                            |                  |          |
| 6<br>7      | 1 Proofer                                                                                         | Metro                               | C539-CDC-4-GY<br>718LCG    | Owner          | General Contractor                       | Daltad To The Floor Dequired                                                                                       | 115<br>120 | 1 1   | 6.7          | X     | 5-20P<br>5-20P | 12<br>12               |                                                        |                         |                                                                            | 0.75             | 10 00 -  |
| 7A          | 3 Donut Fryer     4 Quick Gas Connect                                                             | Belshaw Adamatic                    | AS REQ'D                   | Owner<br>Owner | General Contractor<br>General Contractor | Bolted To The Floor Required                                                                                       | 120        |       | .5           | ^     | J-20F          | 12                     |                                                        |                         |                                                                            | 0.75             | 10 GC T  |
| 3           | 1 Shorting Filter (Below)                                                                         | Belshaw Adamatic                    | EZMELT-18                  | Owner          | General Contractor                       |                                                                                                                    | 120        | 1     | 15           | X     | L5-20P         | 12                     |                                                        |                         |                                                                            |                  |          |
| 9           | 1 Screen Drain (Below)                                                                            | Avalon Mfg.                         | ASSD26                     | Owner          | General Contractor                       |                                                                                                                    |            |       |              |       |                |                        |                                                        |                         |                                                                            |                  |          |
| )           | 1         Shortening Dolly (Below)           1         Range, Restaurant, Gas / Convection Oven   | Avalon Mfg.<br>Garland              | ASD50<br>G-36-6R           | Owner<br>Owner | General Contractor<br>General Contractor |                                                                                                                    | 240        | 1     | 3.5 X        | <     |                |                        |                                                        |                         |                                                                            | 0.75             | 18 GC T  |
| 2           | 2 Sink, Hand, Wall Mount , Faucets with Slash Guard                                               |                                     | Sink-Hand-WM-SS /SSH-14    |                | General Contractor                       |                                                                                                                    | 210        |       |              | 、<br> |                |                        |                                                        | 0.5                     | 18 0.5                                                                     | 0.75             |          |
| 3           | 1 60 Quart Floor Mixer                                                                            | Hobart                              | HL600                      | Owner          | General Contractor                       |                                                                                                                    | 200        |       | 18 X         | <     |                |                        |                                                        |                         |                                                                            |                  |          |
| 4           | 1 40 Quart Floor Mixer                                                                            | Hobart                              | HL400                      | Owner          | General Contractor                       | Defecte Mallele Developer                                                                                          | 240        | 1 9   | 9.3 X        | <     |                |                        |                                                        |                         |                                                                            |                  |          |
| 5A          | Refrigerator, Walk-In Unit     Condenser Remote, Air-Cooled                                       | Kopak<br>Kopak                      | QSX7-810-CT<br>Custom      | Owner<br>Owner | General Contractor<br>General Contractor | Refer to Walk-In Drawings Refer to Walk-In Drawings                                                                |            |       |              |       |                |                        | Refer to Walk-In Drawings<br>Refer to Walk-In Drawings |                         |                                                                            |                  |          |
| 5B          | 1 Evaporator Coil, Cooler                                                                         | Kopak                               | Custom                     | Owner          | General Contractor                       | Refer to Walk-In Drawings                                                                                          |            |       |              |       |                | _                      | Refer to Walk-In Drawings                              |                         |                                                                            |                  |          |
| 6           | 4 NSF-Green Epoxy Shelving                                                                        | Regency                             | 460EG1836KIT               | Owner          | General Contractor                       |                                                                                                                    |            |       |              |       |                |                        |                                                        |                         |                                                                            |                  |          |
| 7<br>7A     | Sink, Scullery, 3 Compartments     Pre-Rinse Faucet, Wall Mount                                   | GSW USA<br>FISHER                   | SE18183C<br>52922          | Owner<br>Owner | General Contractor<br>General Contractor |                                                                                                                    |            |       |              |       |                |                        |                                                        |                         |                                                                            |                  |          |
| 7B          | 1 Faucet, Wall Mount                                                                              | FISHER                              | 71366/61549/54410          | Owner          | General Contractor                       |                                                                                                                    |            |       |              |       |                |                        |                                                        |                         |                                                                            |                  |          |
| 7C          | 1 Wall Mount Pot Shelf / Slant Rack                                                               | Praire View Industries              | TBWS2060PH                 | Owner          | General Contractor                       | Size: 12" x 60"                                                                                                    |            |       |              |       |                |                        |                                                        |                         |                                                                            |                  |          |
| 7D          | 3 Drain, Lever Waste Handle                                                                       | Fisher                              | 29033                      | Owner          | General Contractor                       |                                                                                                                    |            |       |              |       |                |                        |                                                        |                         |                                                                            |                  |          |
| 3<br>3A     | 1     Sink, Scullery, 1 Compartment       1     Faucet, Wall Mount                                | Advance Tabco<br>T & S Brass        | FC-1-1824-18RL<br>B-0231   | Owner<br>Owner | General Contractor<br>General Contractor |                                                                                                                    |            |       |              |       |                |                        |                                                        |                         |                                                                            |                  |          |
| 3B          | 1 Wall Mount Shelf                                                                                | John Boos                           | BHS1248                    | Owner          | General Contractor                       |                                                                                                                    |            |       |              |       |                |                        |                                                        |                         |                                                                            |                  |          |
| 3C          | 1 Drain, Lever Waste Handle                                                                       | Fisher                              | 29033                      | Owner          | General Contractor                       |                                                                                                                    |            |       |              |       |                |                        |                                                        |                         |                                                                            |                  |          |
| 9           | 1 Potato Peeler                                                                                   | Omcan                               | DB10                       | Owner          | General Contractor                       |                                                                                                                    | 110        | 1     | 33           | X     | 5-15P          | 12                     |                                                        |                         |                                                                            |                  |          |
| 1           | Potato Peeler (Stainless Table)     Lockers                                                       | Regency<br>Uline                    | 600T2424G<br>H4291GR       | Owner<br>Owner | General Contractor<br>General Contractor | Verify Height w/ Owner<br>Install 6" Above Finish Floor                                                            |            |       |              |       |                |                        |                                                        |                         |                                                                            |                  |          |
| <u>2</u>    | 1 Lot Wire Shelving (NSF)                                                                         | Regency                             | 460EC1836KIT               | Owner          | General Contractor                       |                                                                                                                    |            |       |              |       |                |                        |                                                        |                         |                                                                            |                  |          |
| 3           | 1 Lot Wire Shelving (NSF)                                                                         | Regency                             | 460EC1848KIT / 460EC1842KI | T Owner        | General Contractor                       | Verify Locations w/ Owner                                                                                          |            |       |              |       |                |                        |                                                        |                         |                                                                            |                  |          |
| 4 ·         | 1 Lot Dunnage Rack (20X48)                                                                        | Winco                               | ASDR-2048                  |                |                                          |                                                                                                                    |            |       |              |       |                |                        |                                                        |                         |                                                                            |                  |          |
| 5<br>5A     | 1 Exhaust Hood<br>1 Exhaust Fan                                                                   | Captive-Aire<br>Captive-Aire        | Custom                     | Owner<br>Owner | General Contractor<br>General Contractor | Refer to Hood Drawings<br>Refer to Hood Drawings                                                                   |            |       |              |       |                |                        |                                                        |                         |                                                                            |                  |          |
| 5B          | 1 Enclosure Panels                                                                                | Captive-Aire                        | Custom                     | Owner          | General Contractor                       | Refer to Hood Drawings                                                                                             |            |       |              |       |                |                        |                                                        |                         |                                                                            |                  |          |
| 5C          | 1 Make-Up Air                                                                                     | Captive-Aire                        | Custom                     | Owner          | General Contractor                       | Refer to Hood Drawings                                                                                             |            |       |              |       |                |                        |                                                        |                         |                                                                            | _                |          |
| 5D          | 1 Ansul System                                                                                    | Captive-Aire                        | Custom                     | Owner          | General Contractor                       | Refer to Hood Drawings                                                                                             |            |       |              |       |                |                        |                                                        |                         |                                                                            |                  |          |
| 5E<br>6     | 1     Stainless Wall Lining       1     Mop Sink (2'-2" X 2'-2")                                  | Captive-Aire<br>Custom              | Custom<br>Custom           | Owner<br>Owner | General Contractor<br>General Contractor | Refer to Hood Drawings                                                                                             |            |       |              |       |                |                        |                                                        | 0.5                     | 36 0.5                                                                     | _                |          |
| 7           | 1 Service Faucet                                                                                  | T & S Brass                         | B-0655-BSTP                | Owner          | General Contractor                       |                                                                                                                    |            |       |              |       |                |                        |                                                        |                         |                                                                            |                  |          |
| 3           | 1 Utility Shelf                                                                                   | GRE                                 | Custom                     | Owner          | General Contractor                       |                                                                                                                    |            |       |              |       |                |                        |                                                        |                         |                                                                            |                  |          |
| 9           | 1 Water Heater                                                                                    | AO Smith                            | BTH500                     | Owner          | General Contractor                       | 60" AEE                                                                                                            |            |       |              |       |                |                        |                                                        |                         |                                                                            |                  |          |
| )<br>1      | Sneeze Guard     Combination Processer                                                            | Custom<br>Robot Coup                | Custom<br>RN-2             | Owner<br>Owner | General Contractor<br>General Contractor | 60" AFF                                                                                                            | 120        | 1     | 60           | x     | 5-15P          | 36                     | Verify Requirements                                    |                         |                                                                            |                  |          |
| 2           | 1 Mixer w/ Stand                                                                                  | Commercial Kitchen Aid              | KSMC895DP                  | Owner          | General Contractor                       |                                                                                                                    | 120        |       | 15           |       | 5-15P          | 36                     |                                                        |                         |                                                                            |                  |          |
|             | 1 SPACE                                                                                           |                                     |                            |                |                                          |                                                                                                                    | -          | ·     | ·            |       |                |                        |                                                        |                         |                                                                            | T                |          |