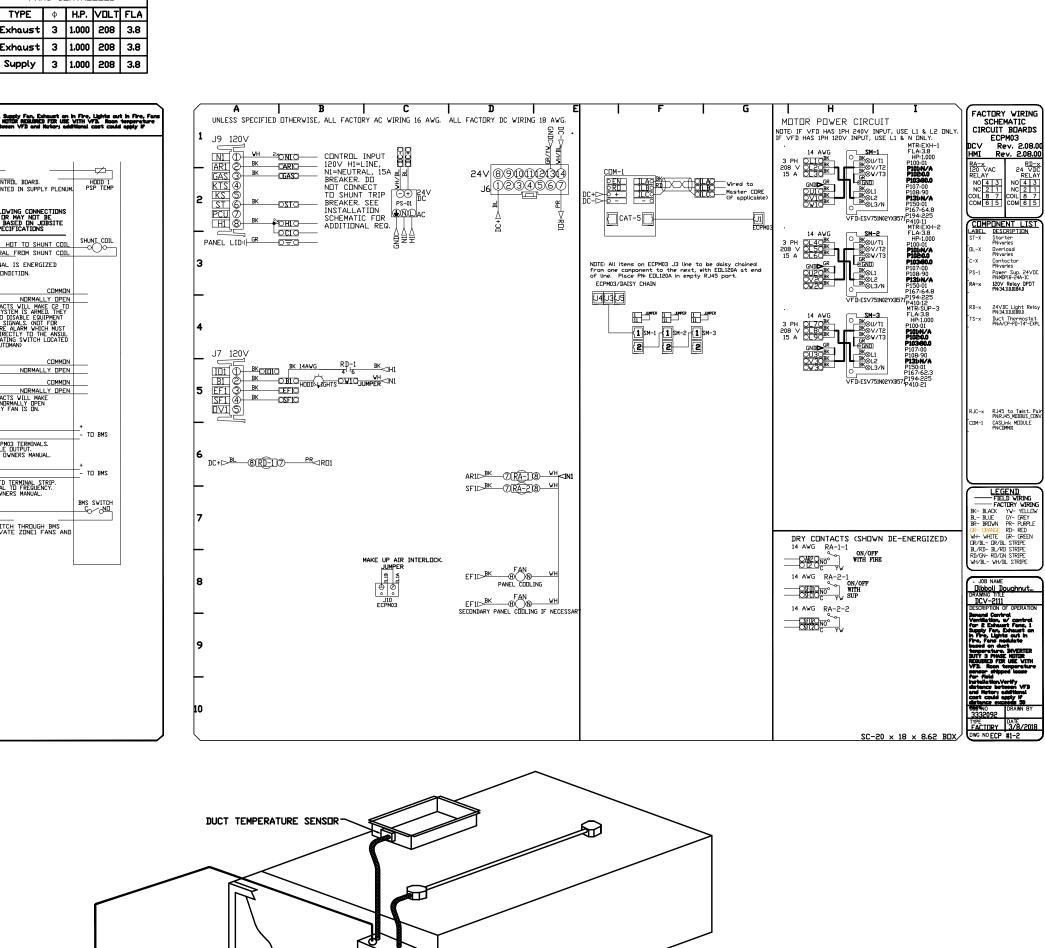

|             |                                                                                                   | EQUIPM                              | ENT SCHEE                  | DULE           |                                          |                                                                                                                    |            |       |              |       |                |                        |                                                        |                         |                                                                            |                  |          |
|-------------|---------------------------------------------------------------------------------------------------|-------------------------------------|----------------------------|----------------|------------------------------------------|--------------------------------------------------------------------------------------------------------------------|------------|-------|--------------|-------|----------------|------------------------|--------------------------------------------------------|-------------------------|----------------------------------------------------------------------------|------------------|----------|
| bbreviatio  | ons, KEC: Kitchen Equipment Company; OSV: Owner Sele                                              | cted Vendor; GC: General Contractor |                            |                |                                          |                                                                                                                    |            | ELE   | СТ           | RI    | CAL            | SC                     | HEDULE                                                 | PLU                     | IMBING SCH                                                                 | EDU              | JLE      |
| tem<br>Io ( | Qty Equipment Category                                                                            | Manufacturer                        | Model Number               | Supplied By    | Installed By                             | Equipment<br>Remarks                                                                                               | Volts      | Phase | Amps         | Plug  | NEMA           | Electrical<br>AFF (in) | Elec<br>Remarks                                        | Cold Water<br>Size (in) | Water<br>AFF (in)<br>Hot Water<br>Size (in)<br>Direct Drain<br>Indir Drain | Gas<br>Size (in) | AFF (in) |
|             | 1         Doughnut Display Case           3         POS / Cash Register ( Verify with Owner)      | Custom                              | Custom                     | Owner<br>Owner | General Contractor                       | Verify location with Owner - Prior to Installing           4 USB ports to connect peripherals, 2 Cash Drawer ports | 120        | 1     | 10           | x     | 5-15P          | 12                     |                                                        |                         |                                                                            |                  |          |
|             | 1     Pitcher Rinse                                                                               | Expresso Parts                      | EPPR6102                   | Owner          | General Contractor                       |                                                                                                                    | 120        |       |              |       |                |                        |                                                        | 0.5                     | 18                                                                         |                  |          |
|             | 1 Dipper Well                                                                                     | GSW USA                             | HSDR0G                     | Owner          | General Contractor                       |                                                                                                                    |            |       |              |       |                |                        |                                                        | 0.5                     | 18                                                                         |                  |          |
|             | 1 Tamper Pad<br>1 Knock Box                                                                       | Expresso Parts<br>Expresso Parts    | EP-CTMAT<br>EPKB665B       | Owner<br>Owner | General Contractor<br>General Contractor |                                                                                                                    |            |       |              |       |                |                        |                                                        |                         |                                                                            |                  |          |
|             | 1 Waste Receptacle                                                                                | Continental                         | 8322BK- 23                 | Owner          | General Contractor                       |                                                                                                                    |            |       |              |       |                |                        |                                                        |                         |                                                                            |                  |          |
|             | 1 Expresso Machine                                                                                | Slayer                              | Steam X (2-Group)          | Owner          | General Contractor                       |                                                                                                                    | 200        | 3     | 26           | X     | 6-50P          | 12                     |                                                        | 0.5                     | 18                                                                         |                  |          |
| )           | 2-Door Under Counter Fridge on Casters     Expresso Grinder                                       | Turbo Air<br>Mahlkonig              | MUR-36L<br>K30 PEAK        | Owner<br>Owner | General Contractor                       |                                                                                                                    | 115<br>115 | 1     | 3            | X     | 5-15P<br>5-15P | 12<br>12               |                                                        |                         |                                                                            |                  |          |
| 1           | 1 Retail Coffee Grinder                                                                           | Mahlkonig                           | GUA710                     | Owner          | General Contractor                       |                                                                                                                    | 115        | 1     | 0            | X     | 5-15P          | 12                     |                                                        |                         |                                                                            |                  |          |
| 2           | 1 Decafe Coffee Grinder                                                                           | Mazzer                              | Super Jolly-T              | Owner          | General Contractor                       |                                                                                                                    | 240        | 1 2   | 25.5         | X     | 5-15P          | 12                     |                                                        |                         |                                                                            |                  |          |
| 3           | Coffee Brewer ( 2 Stations)     Coffee Airpot                                                     | Fetco<br>Fetco                      | CBS-2132XTS- 3L            | Owner<br>Owner | General Contractor                       |                                                                                                                    | 115        | 1     | 3            | X     | 5-15P          | 12                     |                                                        | 0.5                     | 18                                                                         |                  |          |
| 5           | 3 Cup Dispenser                                                                                   | Volirath                            | CADJ-2                     | Owner          | General Contractor                       |                                                                                                                    |            |       |              |       |                |                        |                                                        | 0.0                     |                                                                            |                  |          |
| 6           | 1 Water Station w/ Ice Bin                                                                        | Regency                             | 600DIWIB1821               | Owner          | General Contractor                       | Verify Requirements                                                                                                |            |       |              |       |                |                        | Verify Requirements                                    | 0.5                     | 34                                                                         |                  |          |
| 7           | 1 Water Filtration System                                                                         | Everpure                            | EV9329-74                  | Owner          | General Contractor                       | Verify Requirements                                                                                                |            |       |              |       |                |                        | Verify Requirements                                    | 0.75                    |                                                                            |                  |          |
| 5<br>9      | Water Filter Surge Tank     Hand Sink with Side Splash and Faucet                                 | Everpure<br>GSW USA                 | EV9336-50<br>HS-1014IS     | Owner<br>Owner | General Contractor<br>General Contractor | Verify Requirements                                                                                                |            |       |              | _     |                |                        | Verify Requirements                                    | 0.75                    | 18           18         0.5                                                | _                | +        |
| )           | 4 Coffee Bean Dispenser (Undercounter)                                                            | CAMBRO                              | 176CBD9GL                  | Owner          | General Contractor                       |                                                                                                                    |            |       |              |       |                |                        |                                                        |                         |                                                                            |                  |          |
| 1           | 2 Beverage Dispenser Tower                                                                        | Cal - Mil                           | 1580-3-13                  | Owner          | General Contractor                       |                                                                                                                    |            |       |              |       |                |                        |                                                        |                         |                                                                            |                  |          |
| 2           | 1 Citrus Juicer                                                                                   | Sunkiss                             | J-1                        | Owner          | General Contractor                       | Verify Requirements                                                                                                | 115<br>115 |       | 60 X<br>15 X |       |                | 12<br>12               | Verify Requirements                                    |                         |                                                                            |                  | +        |
| ر<br>1      | Commercial Blender     Under Counter Refrigerator (2-door)                                        | Avamix<br>Everest                   | 928BX2000V<br>ETGSR2       | Owner<br>Owner | General Contractor<br>General Contractor |                                                                                                                    | 115        |       | 15 X<br>.08  | ` X   | 5-20P          | 12                     |                                                        |                         |                                                                            |                  |          |
| 5           | SPACE                                                                                             |                                     |                            |                |                                          |                                                                                                                    |            |       |              |       |                |                        |                                                        |                         |                                                                            |                  |          |
| 6           | 11 Sheet Pan Racks                                                                                | GSW USA                             | AAR-2022                   | Owner          | General Contractor                       |                                                                                                                    |            |       |              |       |                |                        |                                                        |                         |                                                                            |                  |          |
| 7           | <ol> <li>Sheet Pan Racks (Undercounter)</li> <li>SS Work Table w/ Back Splash &amp; OB</li> </ol> | Channel<br>GSW USA                  | 431A<br>WT-PB3072B         | Owner<br>Owner | General Contractor<br>General Contractor | 72" X 30"                                                                                                          |            |       |              |       |                |                        |                                                        |                         |                                                                            |                  |          |
| 9           | 5 SS Work Table w/ Back Splash & OB                                                               | GSW USA                             | WT-PB3060B                 | Owner          | General Contractor                       | 60" X 30"                                                                                                          |            |       |              |       |                |                        |                                                        |                         |                                                                            |                  |          |
| )           | 1 Wood Top Work Table                                                                             | John Boos                           | JNB15                      | Owner          | General Contractor                       | 60" X 30"                                                                                                          |            |       |              |       |                |                        |                                                        |                         |                                                                            |                  |          |
| 1           | 2 Under Counter Refrigerator                                                                      | Beverage Air                        | UCR20HC-24                 | Owner          | General Contractor                       |                                                                                                                    | 115        |       | 60           | X     | 5-20P          | 8                      |                                                        |                         |                                                                            |                  |          |
| 3           | Ice Machine w/ Bin     Water Filtration System                                                    | Mantiwoc<br>Everpure                | UY-0310A<br>EV9329-74      | Owner<br>Owner | General Contractor<br>General Contractor |                                                                                                                    | 115        | 1     | 60           | X     | 5-20P          | 8                      |                                                        | 0.5                     | 18                                                                         |                  |          |
| 4           | 1 Dunnage Rack (20X60)                                                                            | Winco                               | ASDR2060                   | Owner          | General Contractor                       |                                                                                                                    |            |       |              |       |                |                        |                                                        |                         |                                                                            |                  |          |
| 5           | 1 Reach -In Freezer                                                                               | Turbo Air                           | M3F47-2-N                  | Owner          | General Contractor                       |                                                                                                                    | 115        |       | 60           | X     | 5-20P          | 12                     |                                                        |                         |                                                                            |                  |          |
| 6<br>7      | 1 Proofer                                                                                         | Metro                               | C539-CDC-4-GY<br>718LCG    | Owner          | General Contractor                       | Daltad To The Floor Dequired                                                                                       | 115<br>120 | 1 1   | 6.7          | X     | 5-20P<br>5-20P | 12<br>12               |                                                        |                         |                                                                            | 0.75             | 10 00 -  |
| 7A          | 3 Donut Fryer     4 Quick Gas Connect                                                             | Belshaw Adamatic                    | AS REQ'D                   | Owner<br>Owner | General Contractor<br>General Contractor | Bolted To The Floor Required                                                                                       | 120        |       | .5           | ^     | J-20F          | 12                     |                                                        |                         |                                                                            | 0.75             | 10 GC T  |
| 3           | 1 Shorting Filter (Below)                                                                         | Belshaw Adamatic                    | EZMELT-18                  | Owner          | General Contractor                       |                                                                                                                    | 120        | 1     | 15           | X     | L5-20P         | 12                     |                                                        |                         |                                                                            |                  |          |
| 9           | 1 Screen Drain (Below)                                                                            | Avalon Mfg.                         | ASSD26                     | Owner          | General Contractor                       |                                                                                                                    |            |       |              |       |                |                        |                                                        |                         |                                                                            |                  |          |
| )           | 1         Shortening Dolly (Below)           1         Range, Restaurant, Gas / Convection Oven   | Avalon Mfg.<br>Garland              | ASD50<br>G-36-6R           | Owner<br>Owner | General Contractor<br>General Contractor |                                                                                                                    | 240        | 1     | 3.5 X        | <     |                |                        |                                                        |                         |                                                                            | 0.75             | 18 GC T  |
| 2           | 2 Sink, Hand, Wall Mount , Faucets with Slash Guard                                               |                                     | Sink-Hand-WM-SS /SSH-14    |                | General Contractor                       |                                                                                                                    | 210        |       |              | 、<br> |                |                        |                                                        | 0.5                     | 18 0.5                                                                     | 0.75             |          |
| 3           | 1 60 Quart Floor Mixer                                                                            | Hobart                              | HL600                      | Owner          | General Contractor                       |                                                                                                                    | 200        |       | 18 X         | <     |                |                        |                                                        |                         |                                                                            |                  |          |
| 4           | 1 40 Quart Floor Mixer                                                                            | Hobart                              | HL400                      | Owner          | General Contractor                       | Defecte Mallele Developer                                                                                          | 240        | 1 9   | 9.3 X        | <     |                |                        |                                                        |                         |                                                                            |                  |          |
| 5A          | Refrigerator, Walk-In Unit     Condenser Remote, Air-Cooled                                       | Kopak<br>Kopak                      | QSX7-810-CT<br>Custom      | Owner<br>Owner | General Contractor<br>General Contractor | Refer to Walk-In Drawings Refer to Walk-In Drawings                                                                |            |       |              |       |                |                        | Refer to Walk-In Drawings<br>Refer to Walk-In Drawings |                         |                                                                            |                  |          |
| 5B          | 1 Evaporator Coil, Cooler                                                                         | Kopak                               | Custom                     | Owner          | General Contractor                       | Refer to Walk-In Drawings                                                                                          |            |       |              |       |                | _                      | Refer to Walk-In Drawings                              |                         |                                                                            |                  |          |
| 6           | 4 NSF-Green Epoxy Shelving                                                                        | Regency                             | 460EG1836KIT               | Owner          | General Contractor                       |                                                                                                                    |            |       |              |       |                |                        |                                                        |                         |                                                                            |                  |          |
| 7<br>7A     | Sink, Scullery, 3 Compartments     Pre-Rinse Faucet, Wall Mount                                   | GSW USA<br>FISHER                   | SE18183C<br>52922          | Owner<br>Owner | General Contractor<br>General Contractor |                                                                                                                    |            |       |              |       |                |                        |                                                        |                         |                                                                            |                  |          |
| 7B          | 1 Faucet, Wall Mount                                                                              | FISHER                              | 71366/61549/54410          | Owner          | General Contractor                       |                                                                                                                    |            |       |              |       |                |                        |                                                        |                         |                                                                            |                  |          |
| 7C          | 1 Wall Mount Pot Shelf / Slant Rack                                                               | Praire View Industries              | TBWS2060PH                 | Owner          | General Contractor                       | Size: 12" x 60"                                                                                                    |            |       |              |       |                |                        |                                                        |                         |                                                                            |                  |          |
| 7D          | 3 Drain, Lever Waste Handle                                                                       | Fisher                              | 29033                      | Owner          | General Contractor                       |                                                                                                                    |            |       |              |       |                |                        |                                                        |                         |                                                                            |                  |          |
| 3<br>3A     | 1     Sink, Scullery, 1 Compartment       1     Faucet, Wall Mount                                | Advance Tabco<br>T & S Brass        | FC-1-1824-18RL<br>B-0231   | Owner<br>Owner | General Contractor<br>General Contractor |                                                                                                                    |            |       |              |       |                |                        |                                                        |                         |                                                                            |                  |          |
| 3B          | 1 Wall Mount Shelf                                                                                | John Boos                           | BHS1248                    | Owner          | General Contractor                       |                                                                                                                    |            |       |              |       |                |                        |                                                        |                         |                                                                            |                  |          |
| 3C          | 1 Drain, Lever Waste Handle                                                                       | Fisher                              | 29033                      | Owner          | General Contractor                       |                                                                                                                    |            |       |              |       |                |                        |                                                        |                         |                                                                            |                  |          |
| 9           | 1 Potato Peeler                                                                                   | Omcan                               | DB10                       | Owner          | General Contractor                       |                                                                                                                    | 110        | 1     | 33           | X     | 5-15P          | 12                     |                                                        |                         |                                                                            |                  |          |
| 1           | Potato Peeler (Stainless Table)     Lockers                                                       | Regency<br>Uline                    | 600T2424G<br>H4291GR       | Owner<br>Owner | General Contractor<br>General Contractor | Verify Height w/ Owner<br>Install 6" Above Finish Floor                                                            |            |       |              |       |                |                        |                                                        |                         |                                                                            |                  |          |
| <u>2</u>    | 1 Lot Wire Shelving (NSF)                                                                         | Regency                             | 460EC1836KIT               | Owner          | General Contractor                       |                                                                                                                    |            |       |              |       |                |                        |                                                        |                         |                                                                            |                  |          |
| 3           | 1 Lot Wire Shelving (NSF)                                                                         | Regency                             | 460EC1848KIT / 460EC1842KI | T Owner        | General Contractor                       | Verify Locations w/ Owner                                                                                          |            |       |              |       |                |                        |                                                        |                         |                                                                            |                  |          |
| 4 ·         | 1 Lot Dunnage Rack (20X48)                                                                        | Winco                               | ASDR-2048                  |                |                                          |                                                                                                                    |            |       |              |       |                |                        |                                                        |                         |                                                                            |                  |          |
| 5<br>5A     | 1 Exhaust Hood<br>1 Exhaust Fan                                                                   | Captive-Aire<br>Captive-Aire        | Custom                     | Owner<br>Owner | General Contractor<br>General Contractor | Refer to Hood Drawings<br>Refer to Hood Drawings                                                                   |            |       |              |       |                |                        |                                                        |                         |                                                                            |                  |          |
| 5B          | 1 Enclosure Panels                                                                                | Captive-Aire                        | Custom                     | Owner          | General Contractor                       | Refer to Hood Drawings                                                                                             |            |       |              |       |                |                        |                                                        |                         |                                                                            |                  |          |
| 5C          | 1 Make-Up Air                                                                                     | Captive-Aire                        | Custom                     | Owner          | General Contractor                       | Refer to Hood Drawings                                                                                             |            |       |              |       |                |                        |                                                        |                         |                                                                            | _                |          |
| 5D          | 1 Ansul System                                                                                    | Captive-Aire                        | Custom                     | Owner          | General Contractor                       | Refer to Hood Drawings                                                                                             |            |       |              |       |                |                        |                                                        |                         |                                                                            |                  |          |
| 5E<br>6     | 1     Stainless Wall Lining       1     Mop Sink (2'-2" X 2'-2")                                  | Captive-Aire<br>Custom              | Custom<br>Custom           | Owner<br>Owner | General Contractor<br>General Contractor | Refer to Hood Drawings                                                                                             |            |       |              |       |                |                        |                                                        | 0.5                     | 36 0.5                                                                     | _                |          |
| 7           | 1 Service Faucet                                                                                  | T & S Brass                         | B-0655-BSTP                | Owner          | General Contractor                       |                                                                                                                    |            |       |              |       |                |                        |                                                        |                         |                                                                            |                  |          |
| 3           | 1 Utility Shelf                                                                                   | GRE                                 | Custom                     | Owner          | General Contractor                       |                                                                                                                    |            |       |              |       |                |                        |                                                        |                         |                                                                            |                  |          |
| 9           | 1 Water Heater                                                                                    | AO Smith                            | BTH500                     | Owner          | General Contractor                       | 60" AEE                                                                                                            |            |       |              |       |                |                        |                                                        |                         |                                                                            |                  |          |
| )<br>1      | Sneeze Guard     Combination Processer                                                            | Custom<br>Robot Coup                | Custom<br>RN-2             | Owner<br>Owner | General Contractor<br>General Contractor | 60" AFF                                                                                                            | 120        | 1     | 60           | x     | 5-15P          | 36                     | Verify Requirements                                    |                         |                                                                            |                  |          |
| 2           | 1 Mixer w/ Stand                                                                                  | Commercial Kitchen Aid              | KSMC895DP                  | Owner          | General Contractor                       |                                                                                                                    | 120        |       | 15           |       | 5-15P          | 36                     |                                                        |                         |                                                                            |                  |          |
|             | 1 SPACE                                                                                           |                                     |                            |                |                                          |                                                                                                                    | -          | ·     | ·            |       |                |                        |                                                        |                         |                                                                            | T                |          |