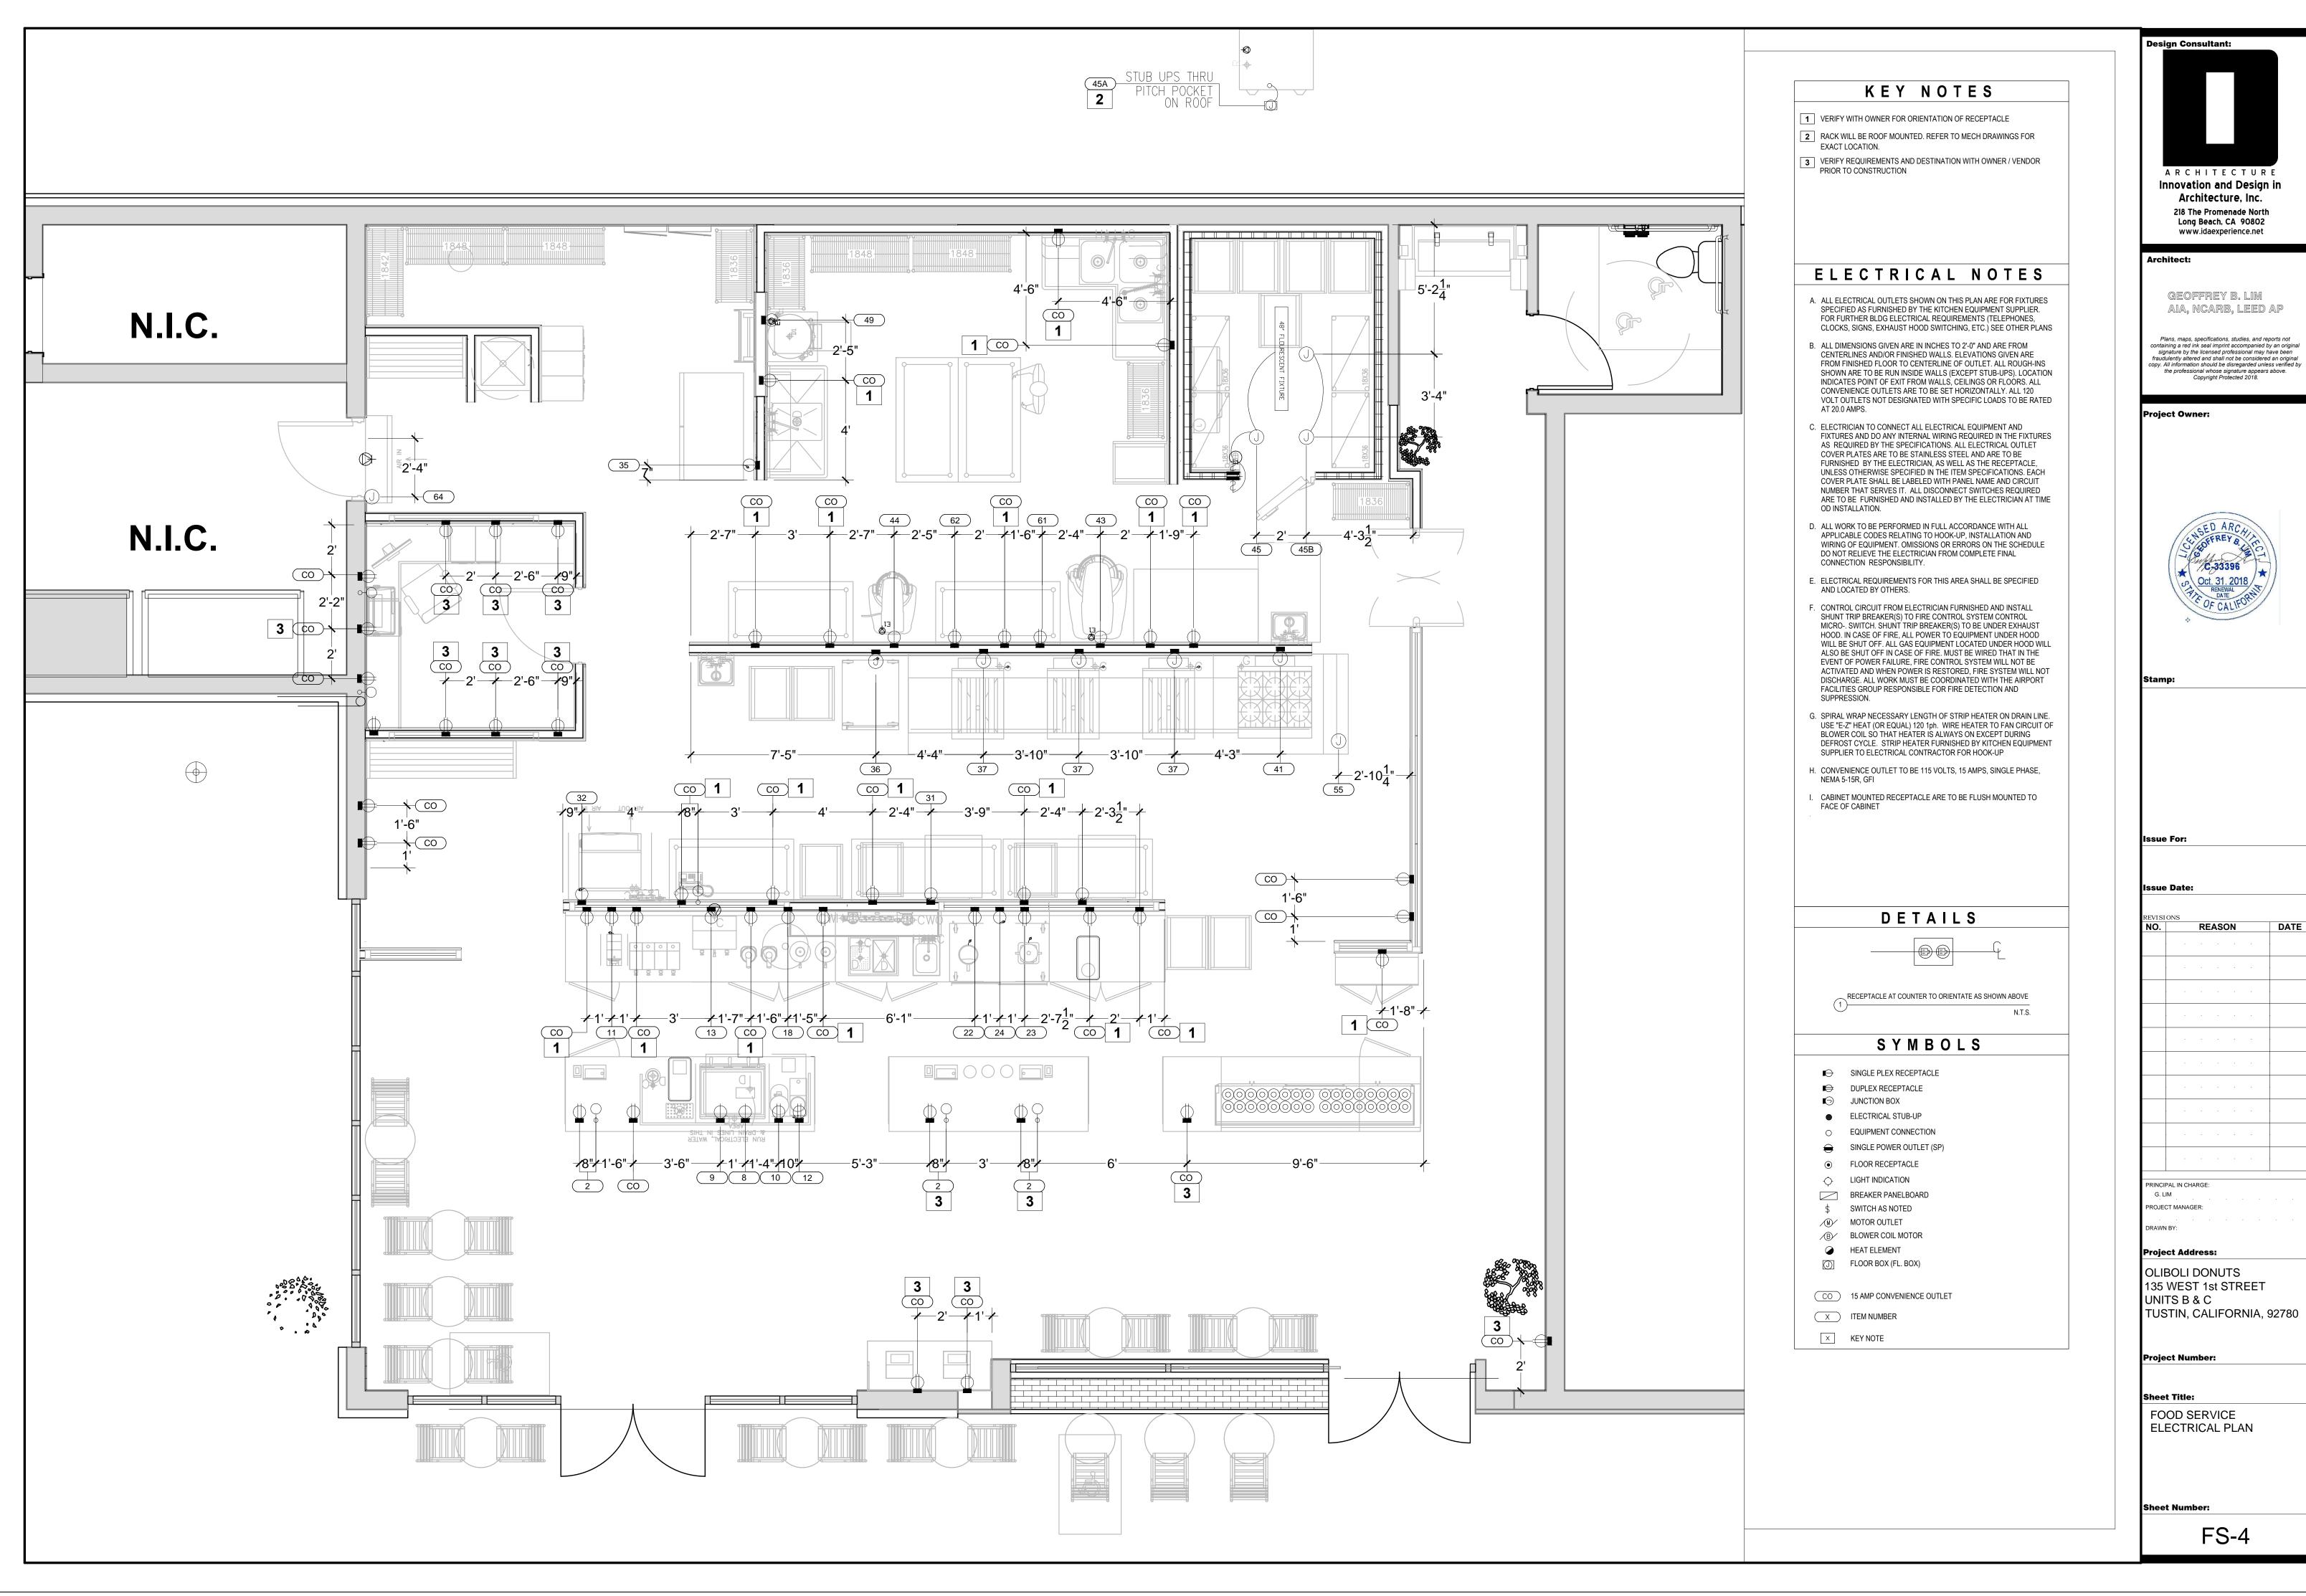

|             |                                                                                                   | EQUIPM                              | ENT SCHEE                  | DULE           |                                          |                                                                                                                    |            |       |              |       |                |                        |                                                        |                         |                                                                            |                  |          |
|-------------|---------------------------------------------------------------------------------------------------|-------------------------------------|----------------------------|----------------|------------------------------------------|--------------------------------------------------------------------------------------------------------------------|------------|-------|--------------|-------|----------------|------------------------|--------------------------------------------------------|-------------------------|----------------------------------------------------------------------------|------------------|----------|
| bbreviatio  | ons, KEC: Kitchen Equipment Company; OSV: Owner Sele                                              | cted Vendor; GC: General Contractor |                            |                |                                          |                                                                                                                    |            | ELE   | СТ           | RI    | CAL            | SC                     | HEDULE                                                 | PLU                     | IMBING SCH                                                                 | EDU              | JLE      |
| tem<br>Io ( | Qty Equipment Category                                                                            | Manufacturer                        | Model Number               | Supplied By    | Installed By                             | Equipment<br>Remarks                                                                                               | Volts      | Phase | Amps         | Plug  | NEMA           | Electrical<br>AFF (in) | Elec<br>Remarks                                        | Cold Water<br>Size (in) | Water<br>AFF (in)<br>Hot Water<br>Size (in)<br>Direct Drain<br>Indir Drain | Gas<br>Size (in) | AFF (in) |
|             | 1         Doughnut Display Case           3         POS / Cash Register ( Verify with Owner)      | Custom                              | Custom                     | Owner<br>Owner | General Contractor                       | Verify location with Owner - Prior to Installing           4 USB ports to connect peripherals, 2 Cash Drawer ports | 120        | 1     | 10           | x     | 5-15P          | 12                     |                                                        |                         |                                                                            |                  |          |
|             | 1     Pitcher Rinse                                                                               | Expresso Parts                      | EPPR6102                   | Owner          | General Contractor                       |                                                                                                                    | 120        |       |              |       |                |                        |                                                        | 0.5                     | 18                                                                         |                  |          |
|             | 1 Dipper Well                                                                                     | GSW USA                             | HSDR0G                     | Owner          | General Contractor                       |                                                                                                                    |            |       |              |       |                |                        |                                                        | 0.5                     | 18                                                                         |                  |          |
|             | 1 Tamper Pad<br>1 Knock Box                                                                       | Expresso Parts<br>Expresso Parts    | EP-CTMAT<br>EPKB665B       | Owner<br>Owner | General Contractor<br>General Contractor |                                                                                                                    |            |       |              |       |                |                        |                                                        |                         |                                                                            |                  |          |
|             | 1 Waste Receptacle                                                                                | Continental                         | 8322BK- 23                 | Owner          | General Contractor                       |                                                                                                                    |            |       |              |       |                |                        |                                                        |                         |                                                                            |                  |          |
|             | 1 Expresso Machine                                                                                | Slayer                              | Steam X (2-Group)          | Owner          | General Contractor                       |                                                                                                                    | 200        | 3     | 26           | X     | 6-50P          | 12                     |                                                        | 0.5                     | 18                                                                         |                  |          |
| )           | 2-Door Under Counter Fridge on Casters     Expresso Grinder                                       | Turbo Air<br>Mahlkonig              | MUR-36L<br>K30 PEAK        | Owner<br>Owner | General Contractor                       |                                                                                                                    | 115<br>115 | 1     | 3            | X     | 5-15P<br>5-15P | 12<br>12               |                                                        |                         |                                                                            |                  |          |
| 1           | 1 Retail Coffee Grinder                                                                           | Mahlkonig                           | GUA710                     | Owner          | General Contractor                       |                                                                                                                    | 115        | 1     | 0            | X     | 5-15P          | 12                     |                                                        |                         |                                                                            |                  |          |
| 2           | 1 Decafe Coffee Grinder                                                                           | Mazzer                              | Super Jolly-T              | Owner          | General Contractor                       |                                                                                                                    | 240        | 1 2   | 25.5         | X     | 5-15P          | 12                     |                                                        |                         |                                                                            |                  |          |
| 3           | Coffee Brewer ( 2 Stations)     Coffee Airpot                                                     | Fetco<br>Fetco                      | CBS-2132XTS- 3L            | Owner<br>Owner | General Contractor                       |                                                                                                                    | 115        | 1     | 3            | X     | 5-15P          | 12                     |                                                        | 0.5                     | 18                                                                         |                  |          |
| 5           | 3 Cup Dispenser                                                                                   | Volirath                            | CADJ-2                     | Owner          | General Contractor                       |                                                                                                                    |            |       |              |       |                |                        |                                                        | 0.0                     |                                                                            |                  |          |
| 6           | 1 Water Station w/ Ice Bin                                                                        | Regency                             | 600DIWIB1821               | Owner          | General Contractor                       | Verify Requirements                                                                                                |            |       |              |       |                |                        | Verify Requirements                                    | 0.5                     | 34                                                                         |                  |          |
| 7           | 1 Water Filtration System                                                                         | Everpure                            | EV9329-74                  | Owner          | General Contractor                       | Verify Requirements                                                                                                |            |       |              |       |                |                        | Verify Requirements                                    | 0.75                    |                                                                            |                  |          |
| 5<br>9      | Water Filter Surge Tank     Hand Sink with Side Splash and Faucet                                 | Everpure<br>GSW USA                 | EV9336-50<br>HS-1014IS     | Owner<br>Owner | General Contractor<br>General Contractor | Verify Requirements                                                                                                |            |       |              | _     |                |                        | Verify Requirements                                    | 0.75                    | 18           18         0.5                                                | _                | +        |
| )           | 4 Coffee Bean Dispenser (Undercounter)                                                            | CAMBRO                              | 176CBD9GL                  | Owner          | General Contractor                       |                                                                                                                    |            |       |              |       |                |                        |                                                        |                         |                                                                            |                  |          |
| 1           | 2 Beverage Dispenser Tower                                                                        | Cal - Mil                           | 1580-3-13                  | Owner          | General Contractor                       |                                                                                                                    |            |       |              |       |                |                        |                                                        |                         |                                                                            |                  |          |
| 2           | 1 Citrus Juicer                                                                                   | Sunkiss                             | J-1                        | Owner          | General Contractor                       | Verify Requirements                                                                                                | 115<br>115 |       | 60 X<br>15 X |       |                | 12<br>12               | Verify Requirements                                    |                         |                                                                            |                  | +        |
| ر<br>1      | Commercial Blender     Under Counter Refrigerator (2-door)                                        | Avamix<br>Everest                   | 928BX2000V<br>ETGSR2       | Owner<br>Owner | General Contractor<br>General Contractor |                                                                                                                    | 115        |       | 15 X<br>.08  | ` X   | 5-20P          | 12                     |                                                        |                         |                                                                            |                  |          |
| 5           | SPACE                                                                                             |                                     |                            |                |                                          |                                                                                                                    |            |       |              |       |                |                        |                                                        |                         |                                                                            |                  |          |
| 6           | 11 Sheet Pan Racks                                                                                | GSW USA                             | AAR-2022                   | Owner          | General Contractor                       |                                                                                                                    |            |       |              |       |                |                        |                                                        |                         |                                                                            |                  |          |
| 7           | <ol> <li>Sheet Pan Racks (Undercounter)</li> <li>SS Work Table w/ Back Splash &amp; OB</li> </ol> | Channel<br>GSW USA                  | 431A<br>WT-PB3072B         | Owner<br>Owner | General Contractor<br>General Contractor | 72" X 30"                                                                                                          |            |       |              |       |                |                        |                                                        |                         |                                                                            |                  |          |
| 9           | 5 SS Work Table w/ Back Splash & OB                                                               | GSW USA                             | WT-PB3060B                 | Owner          | General Contractor                       | 60" X 30"                                                                                                          |            |       |              |       |                |                        |                                                        |                         |                                                                            |                  |          |
| )           | 1 Wood Top Work Table                                                                             | John Boos                           | JNB15                      | Owner          | General Contractor                       | 60" X 30"                                                                                                          |            |       |              |       |                |                        |                                                        |                         |                                                                            |                  |          |
| 1           | 2 Under Counter Refrigerator                                                                      | Beverage Air                        | UCR20HC-24                 | Owner          | General Contractor                       |                                                                                                                    | 115        |       | 60           | X     | 5-20P          | 8                      |                                                        |                         |                                                                            |                  |          |
| 3           | Ice Machine w/ Bin     Water Filtration System                                                    | Mantiwoc<br>Everpure                | UY-0310A<br>EV9329-74      | Owner<br>Owner | General Contractor<br>General Contractor |                                                                                                                    | 115        | 1     | 60           | X     | 5-20P          | 8                      |                                                        | 0.5                     | 18                                                                         |                  |          |
| 4           | 1 Dunnage Rack (20X60)                                                                            | Winco                               | ASDR2060                   | Owner          | General Contractor                       |                                                                                                                    |            |       |              |       |                |                        |                                                        |                         |                                                                            |                  |          |
| 5           | 1 Reach -In Freezer                                                                               | Turbo Air                           | M3F47-2-N                  | Owner          | General Contractor                       |                                                                                                                    | 115        |       | 60           | X     | 5-20P          | 12                     |                                                        |                         |                                                                            |                  |          |
| 6<br>7      | 1 Proofer                                                                                         | Metro                               | C539-CDC-4-GY<br>718LCG    | Owner          | General Contractor                       | Daltad To The Floor Dequired                                                                                       | 115<br>120 | 1 1   | 6.7          | X     | 5-20P<br>5-20P | 12<br>12               |                                                        |                         |                                                                            | 0.75             | 10 00 -  |
| 7A          | 3 Donut Fryer     4 Quick Gas Connect                                                             | Belshaw Adamatic                    | AS REQ'D                   | Owner<br>Owner | General Contractor<br>General Contractor | Bolted To The Floor Required                                                                                       | 120        |       | .5           | ^     | J-20F          | 12                     |                                                        |                         |                                                                            | 0.75             | 10 GC T  |
| 3           | 1 Shorting Filter (Below)                                                                         | Belshaw Adamatic                    | EZMELT-18                  | Owner          | General Contractor                       |                                                                                                                    | 120        | 1     | 15           | X     | L5-20P         | 12                     |                                                        |                         |                                                                            |                  |          |
| 9           | 1 Screen Drain (Below)                                                                            | Avalon Mfg.                         | ASSD26                     | Owner          | General Contractor                       |                                                                                                                    |            |       |              |       |                |                        |                                                        |                         |                                                                            |                  |          |
| )           | 1         Shortening Dolly (Below)           1         Range, Restaurant, Gas / Convection Oven   | Avalon Mfg.<br>Garland              | ASD50<br>G-36-6R           | Owner<br>Owner | General Contractor<br>General Contractor |                                                                                                                    | 240        | 1     | 3.5 X        | <     |                |                        |                                                        |                         |                                                                            | 0.75             | 18 GC T  |
| 2           | 2 Sink, Hand, Wall Mount , Faucets with Slash Guard                                               |                                     | Sink-Hand-WM-SS /SSH-14    |                | General Contractor                       |                                                                                                                    | 210        |       |              | 、<br> |                |                        |                                                        | 0.5                     | 18 0.5                                                                     | 0.75             |          |
| 3           | 1 60 Quart Floor Mixer                                                                            | Hobart                              | HL600                      | Owner          | General Contractor                       |                                                                                                                    | 200        |       | 18 X         | <     |                |                        |                                                        |                         |                                                                            |                  |          |
| 4           | 1 40 Quart Floor Mixer                                                                            | Hobart                              | HL400                      | Owner          | General Contractor                       | Defecte Mallele Developer                                                                                          | 240        | 1 9   | 9.3 X        | <     |                |                        |                                                        |                         |                                                                            |                  |          |
| 5A          | Refrigerator, Walk-In Unit     Condenser Remote, Air-Cooled                                       | Kopak<br>Kopak                      | QSX7-810-CT<br>Custom      | Owner<br>Owner | General Contractor<br>General Contractor | Refer to Walk-In Drawings Refer to Walk-In Drawings                                                                |            |       |              |       |                |                        | Refer to Walk-In Drawings<br>Refer to Walk-In Drawings |                         |                                                                            |                  |          |
| 5B          | 1 Evaporator Coil, Cooler                                                                         | Kopak                               | Custom                     | Owner          | General Contractor                       | Refer to Walk-In Drawings                                                                                          |            |       |              |       |                | _                      | Refer to Walk-In Drawings                              |                         |                                                                            |                  |          |
| 6           | 4 NSF-Green Epoxy Shelving                                                                        | Regency                             | 460EG1836KIT               | Owner          | General Contractor                       |                                                                                                                    |            |       |              |       |                |                        |                                                        |                         |                                                                            |                  |          |
| 7<br>7A     | Sink, Scullery, 3 Compartments     Pre-Rinse Faucet, Wall Mount                                   | GSW USA<br>FISHER                   | SE18183C<br>52922          | Owner<br>Owner | General Contractor<br>General Contractor |                                                                                                                    |            |       |              |       |                |                        |                                                        |                         |                                                                            |                  |          |
| 7B          | 1 Faucet, Wall Mount                                                                              | FISHER                              | 71366/61549/54410          | Owner          | General Contractor                       |                                                                                                                    |            |       |              |       |                |                        |                                                        |                         |                                                                            |                  |          |
| 7C          | 1 Wall Mount Pot Shelf / Slant Rack                                                               | Praire View Industries              | TBWS2060PH                 | Owner          | General Contractor                       | Size: 12" x 60"                                                                                                    |            |       |              |       |                |                        |                                                        |                         |                                                                            |                  |          |
| 7D          | 3 Drain, Lever Waste Handle                                                                       | Fisher                              | 29033                      | Owner          | General Contractor                       |                                                                                                                    |            |       |              |       |                |                        |                                                        |                         |                                                                            |                  |          |
| 3<br>3A     | 1     Sink, Scullery, 1 Compartment       1     Faucet, Wall Mount                                | Advance Tabco<br>T & S Brass        | FC-1-1824-18RL<br>B-0231   | Owner<br>Owner | General Contractor<br>General Contractor |                                                                                                                    |            |       |              |       |                |                        |                                                        |                         |                                                                            |                  |          |
| 3B          | 1 Wall Mount Shelf                                                                                | John Boos                           | BHS1248                    | Owner          | General Contractor                       |                                                                                                                    |            |       |              |       |                |                        |                                                        |                         |                                                                            |                  |          |
| 3C          | 1 Drain, Lever Waste Handle                                                                       | Fisher                              | 29033                      | Owner          | General Contractor                       |                                                                                                                    |            |       |              |       |                |                        |                                                        |                         |                                                                            |                  |          |
| 9           | 1 Potato Peeler                                                                                   | Omcan                               | DB10                       | Owner          | General Contractor                       |                                                                                                                    | 110        | 1     | 33           | X     | 5-15P          | 12                     |                                                        |                         |                                                                            |                  |          |
| 1           | Potato Peeler (Stainless Table)     Lockers                                                       | Regency<br>Uline                    | 600T2424G<br>H4291GR       | Owner<br>Owner | General Contractor<br>General Contractor | Verify Height w/ Owner<br>Install 6" Above Finish Floor                                                            |            |       |              |       |                |                        |                                                        |                         |                                                                            |                  |          |
| <u>2</u>    | 1 Lot Wire Shelving (NSF)                                                                         | Regency                             | 460EC1836KIT               | Owner          | General Contractor                       |                                                                                                                    |            |       |              |       |                |                        |                                                        |                         |                                                                            |                  |          |
| 3           | 1 Lot Wire Shelving (NSF)                                                                         | Regency                             | 460EC1848KIT / 460EC1842KI | T Owner        | General Contractor                       | Verify Locations w/ Owner                                                                                          |            |       |              |       |                |                        |                                                        |                         |                                                                            |                  |          |
| 4 ·         | 1 Lot Dunnage Rack (20X48)                                                                        | Winco                               | ASDR-2048                  |                |                                          |                                                                                                                    |            |       |              |       |                |                        |                                                        |                         |                                                                            |                  |          |
| 5<br>5A     | 1 Exhaust Hood<br>1 Exhaust Fan                                                                   | Captive-Aire<br>Captive-Aire        | Custom                     | Owner<br>Owner | General Contractor<br>General Contractor | Refer to Hood Drawings<br>Refer to Hood Drawings                                                                   |            |       |              |       |                |                        |                                                        |                         |                                                                            |                  |          |
| 5B          | 1 Enclosure Panels                                                                                | Captive-Aire                        | Custom                     | Owner          | General Contractor                       | Refer to Hood Drawings                                                                                             |            |       |              |       |                |                        |                                                        |                         |                                                                            |                  |          |
| 5C          | 1 Make-Up Air                                                                                     | Captive-Aire                        | Custom                     | Owner          | General Contractor                       | Refer to Hood Drawings                                                                                             |            |       |              |       |                |                        |                                                        |                         |                                                                            | _                |          |
| 5D          | 1 Ansul System                                                                                    | Captive-Aire                        | Custom                     | Owner          | General Contractor                       | Refer to Hood Drawings                                                                                             |            |       |              |       |                |                        |                                                        |                         |                                                                            |                  |          |
| 5E<br>6     | 1     Stainless Wall Lining       1     Mop Sink (2'-2" X 2'-2")                                  | Captive-Aire<br>Custom              | Custom<br>Custom           | Owner<br>Owner | General Contractor<br>General Contractor | Refer to Hood Drawings                                                                                             |            |       |              |       |                |                        |                                                        | 0.5                     | 36 0.5                                                                     | _                |          |
| 7           | 1 Service Faucet                                                                                  | T & S Brass                         | B-0655-BSTP                | Owner          | General Contractor                       |                                                                                                                    |            |       |              |       |                |                        |                                                        |                         |                                                                            |                  |          |
| 3           | 1 Utility Shelf                                                                                   | GRE                                 | Custom                     | Owner          | General Contractor                       |                                                                                                                    |            |       |              |       |                |                        |                                                        |                         |                                                                            |                  |          |
| 9           | 1 Water Heater                                                                                    | AO Smith                            | BTH500                     | Owner          | General Contractor                       | 60" AEE                                                                                                            |            |       |              |       |                |                        |                                                        |                         |                                                                            |                  |          |
| )<br>1      | Sneeze Guard     Combination Processer                                                            | Custom<br>Robot Coup                | Custom<br>RN-2             | Owner<br>Owner | General Contractor<br>General Contractor | 60" AFF                                                                                                            | 120        | 1     | 60           | x     | 5-15P          | 36                     | Verify Requirements                                    |                         |                                                                            |                  |          |
| 2           | 1 Mixer w/ Stand                                                                                  | Commercial Kitchen Aid              | KSMC895DP                  | Owner          | General Contractor                       |                                                                                                                    | 120        |       | 15           |       | 5-15P          | 36                     |                                                        |                         |                                                                            |                  |          |
|             | 1 SPACE                                                                                           |                                     |                            |                |                                          |                                                                                                                    | -          | ·     | ·            |       |                |                        |                                                        |                         |                                                                            | T                |          |