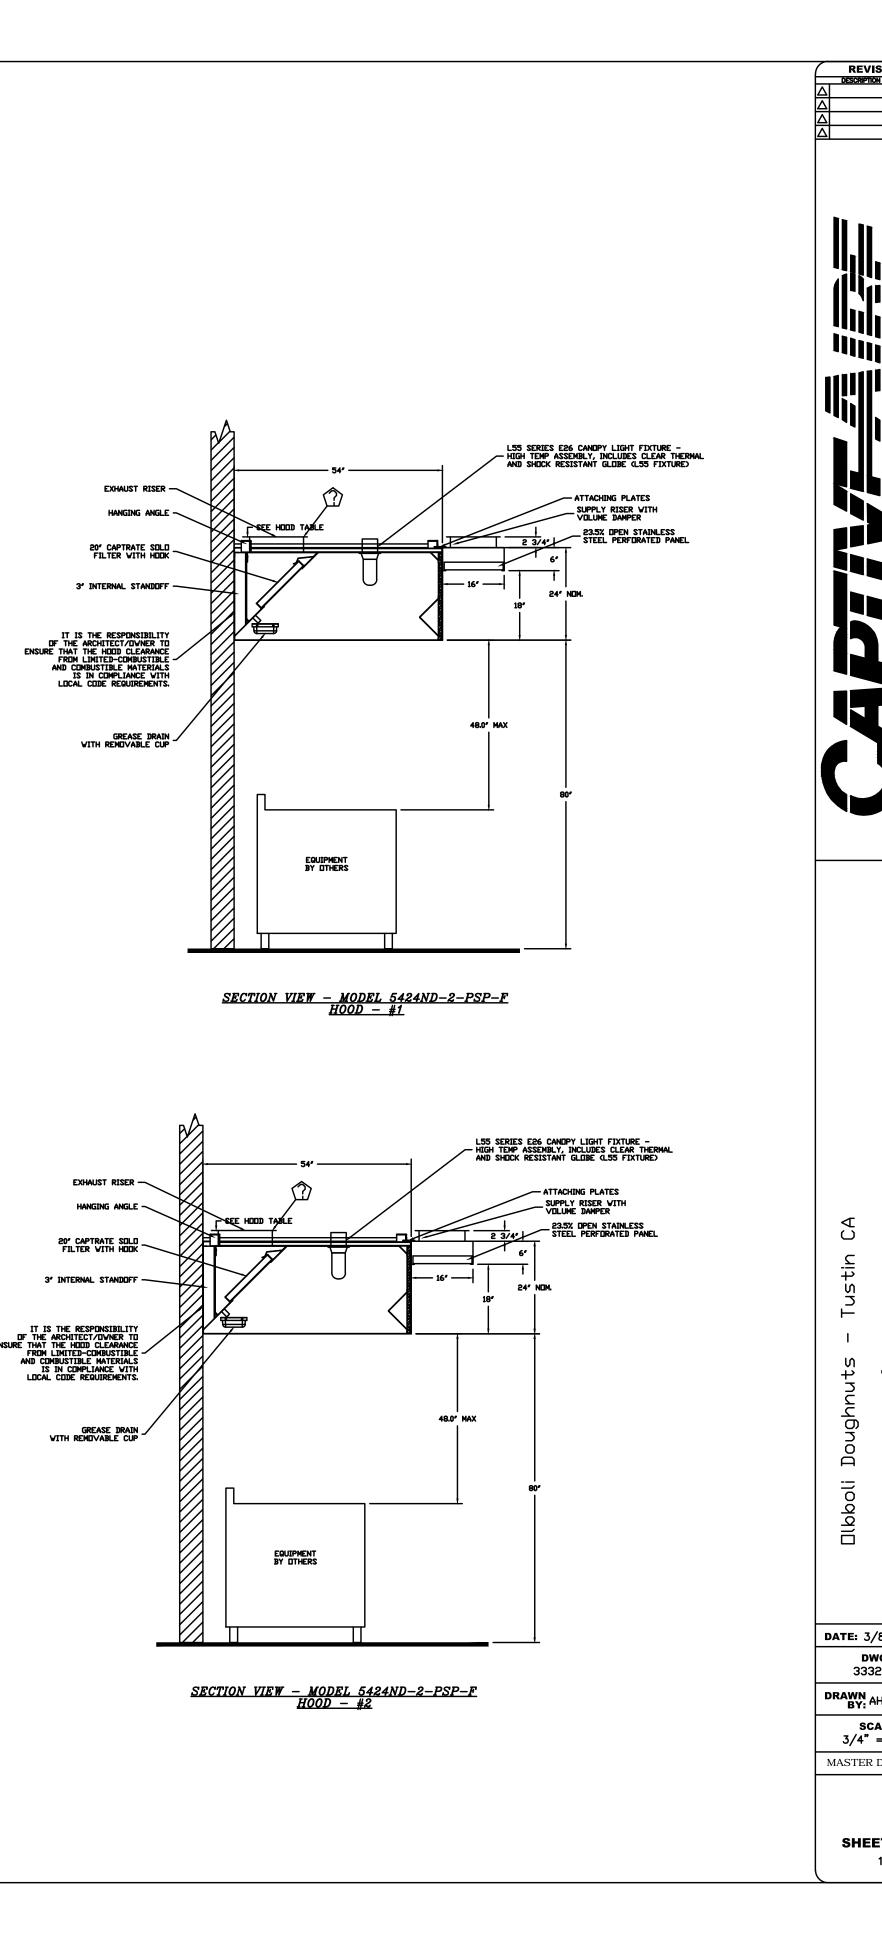

|             |                                                                                                   | EQUIPM                              | ENT SCHEE                  | DULE           |                                          |                                                                                                                    |            |       |              |       |                |                        |                                                        |                         |                                                                            |                  |          |
|-------------|---------------------------------------------------------------------------------------------------|-------------------------------------|----------------------------|----------------|------------------------------------------|--------------------------------------------------------------------------------------------------------------------|------------|-------|--------------|-------|----------------|------------------------|--------------------------------------------------------|-------------------------|----------------------------------------------------------------------------|------------------|----------|
| bbreviatio  | ons, KEC: Kitchen Equipment Company; OSV: Owner Sele                                              | cted Vendor; GC: General Contractor |                            |                |                                          |                                                                                                                    |            | ELE   | СТ           | RI    | CAL            | SC                     | HEDULE                                                 | PLU                     | IMBING SCH                                                                 | EDU              | JLE      |
| tem<br>Io ( | Qty Equipment Category                                                                            | Manufacturer                        | Model Number               | Supplied By    | Installed By                             | Equipment<br>Remarks                                                                                               | Volts      | Phase | Amps         | Plug  | NEMA           | Electrical<br>AFF (in) | Elec<br>Remarks                                        | Cold Water<br>Size (in) | Water<br>AFF (in)<br>Hot Water<br>Size (in)<br>Direct Drain<br>Indir Drain | Gas<br>Size (in) | AFF (in) |
|             | 1         Doughnut Display Case           3         POS / Cash Register ( Verify with Owner)      | Custom                              | Custom                     | Owner<br>Owner | General Contractor                       | Verify location with Owner - Prior to Installing           4 USB ports to connect peripherals, 2 Cash Drawer ports | 120        | 1     | 10           | x     | 5-15P          | 12                     |                                                        |                         |                                                                            |                  |          |
|             | 1     Pitcher Rinse                                                                               | Expresso Parts                      | EPPR6102                   | Owner          | General Contractor                       |                                                                                                                    | 120        |       |              |       |                |                        |                                                        | 0.5                     | 18                                                                         |                  |          |
|             | 1 Dipper Well                                                                                     | GSW USA                             | HSDR0G                     | Owner          | General Contractor                       |                                                                                                                    |            |       |              |       |                |                        |                                                        | 0.5                     | 18                                                                         |                  |          |
|             | 1 Tamper Pad<br>1 Knock Box                                                                       | Expresso Parts<br>Expresso Parts    | EP-CTMAT<br>EPKB665B       | Owner<br>Owner | General Contractor<br>General Contractor |                                                                                                                    |            |       |              |       |                |                        |                                                        |                         |                                                                            |                  |          |
|             | 1 Waste Receptacle                                                                                | Continental                         | 8322BK- 23                 | Owner          | General Contractor                       |                                                                                                                    |            |       |              |       |                |                        |                                                        |                         |                                                                            |                  |          |
|             | 1 Expresso Machine                                                                                | Slayer                              | Steam X (2-Group)          | Owner          | General Contractor                       |                                                                                                                    | 200        | 3     | 26           | X     | 6-50P          | 12                     |                                                        | 0.5                     | 18                                                                         |                  |          |
| )           | 2-Door Under Counter Fridge on Casters     Expresso Grinder                                       | Turbo Air<br>Mahlkonig              | MUR-36L<br>K30 PEAK        | Owner<br>Owner | General Contractor                       |                                                                                                                    | 115<br>115 | 1     | 3            | X     | 5-15P<br>5-15P | 12<br>12               |                                                        |                         |                                                                            |                  |          |
| 1           | 1 Retail Coffee Grinder                                                                           | Mahlkonig                           | GUA710                     | Owner          | General Contractor                       |                                                                                                                    | 115        | 1     | 0            | X     | 5-15P          | 12                     |                                                        |                         |                                                                            |                  |          |
| 2           | 1 Decafe Coffee Grinder                                                                           | Mazzer                              | Super Jolly-T              | Owner          | General Contractor                       |                                                                                                                    | 240        | 1 2   | 25.5         | X     | 5-15P          | 12                     |                                                        |                         |                                                                            |                  |          |
| 3           | Coffee Brewer ( 2 Stations)     Coffee Airpot                                                     | Fetco<br>Fetco                      | CBS-2132XTS- 3L            | Owner<br>Owner | General Contractor                       |                                                                                                                    | 115        | 1     | 3            | X     | 5-15P          | 12                     |                                                        | 0.5                     | 18                                                                         |                  |          |
| 5           | 3 Cup Dispenser                                                                                   | Volirath                            | CADJ-2                     | Owner          | General Contractor                       |                                                                                                                    |            |       |              |       |                |                        |                                                        | 0.0                     |                                                                            |                  |          |
| 6           | 1 Water Station w/ Ice Bin                                                                        | Regency                             | 600DIWIB1821               | Owner          | General Contractor                       | Verify Requirements                                                                                                |            |       |              |       |                |                        | Verify Requirements                                    | 0.5                     | 34                                                                         |                  |          |
| 7           | 1 Water Filtration System                                                                         | Everpure                            | EV9329-74                  | Owner          | General Contractor                       | Verify Requirements                                                                                                |            |       |              |       |                |                        | Verify Requirements                                    | 0.75                    |                                                                            |                  |          |
| 5<br>9      | Water Filter Surge Tank     Hand Sink with Side Splash and Faucet                                 | Everpure<br>GSW USA                 | EV9336-50<br>HS-1014IS     | Owner<br>Owner | General Contractor<br>General Contractor | Verify Requirements                                                                                                |            |       |              | _     |                |                        | Verify Requirements                                    | 0.75                    | 18           18         0.5                                                | _                | +        |
| )           | 4 Coffee Bean Dispenser (Undercounter)                                                            | CAMBRO                              | 176CBD9GL                  | Owner          | General Contractor                       |                                                                                                                    |            |       |              |       |                |                        |                                                        |                         |                                                                            |                  |          |
| 1           | 2 Beverage Dispenser Tower                                                                        | Cal - Mil                           | 1580-3-13                  | Owner          | General Contractor                       |                                                                                                                    |            |       |              |       |                |                        |                                                        |                         |                                                                            |                  |          |
| 2           | 1 Citrus Juicer                                                                                   | Sunkiss                             | J-1                        | Owner          | General Contractor                       | Verify Requirements                                                                                                | 115<br>115 |       | 60 X<br>15 X |       |                | 12<br>12               | Verify Requirements                                    |                         |                                                                            |                  | +        |
| ر<br>1      | Commercial Blender     Under Counter Refrigerator (2-door)                                        | Avamix<br>Everest                   | 928BX2000V<br>ETGSR2       | Owner<br>Owner | General Contractor<br>General Contractor |                                                                                                                    | 115        |       | 15 X<br>.08  | ` X   | 5-20P          | 12                     |                                                        |                         |                                                                            |                  |          |
| 5           | SPACE                                                                                             |                                     |                            |                |                                          |                                                                                                                    |            |       |              |       |                |                        |                                                        |                         |                                                                            |                  |          |
| 6           | 11 Sheet Pan Racks                                                                                | GSW USA                             | AAR-2022                   | Owner          | General Contractor                       |                                                                                                                    |            |       |              |       |                |                        |                                                        |                         |                                                                            |                  |          |
| 7           | <ol> <li>Sheet Pan Racks (Undercounter)</li> <li>SS Work Table w/ Back Splash &amp; OB</li> </ol> | Channel<br>GSW USA                  | 431A<br>WT-PB3072B         | Owner<br>Owner | General Contractor<br>General Contractor | 72" X 30"                                                                                                          |            |       |              |       |                |                        |                                                        |                         |                                                                            |                  |          |
| 9           | 5 SS Work Table w/ Back Splash & OB                                                               | GSW USA                             | WT-PB3060B                 | Owner          | General Contractor                       | 60" X 30"                                                                                                          |            |       |              |       |                |                        |                                                        |                         |                                                                            |                  |          |
| )           | 1 Wood Top Work Table                                                                             | John Boos                           | JNB15                      | Owner          | General Contractor                       | 60" X 30"                                                                                                          |            |       |              |       |                |                        |                                                        |                         |                                                                            |                  |          |
| 1           | 2 Under Counter Refrigerator                                                                      | Beverage Air                        | UCR20HC-24                 | Owner          | General Contractor                       |                                                                                                                    | 115        |       | 60           | X     | 5-20P          | 8                      |                                                        |                         |                                                                            |                  |          |
| 3           | Ice Machine w/ Bin     Water Filtration System                                                    | Mantiwoc<br>Everpure                | UY-0310A<br>EV9329-74      | Owner<br>Owner | General Contractor<br>General Contractor |                                                                                                                    | 115        | 1     | 60           | X     | 5-20P          | 8                      |                                                        | 0.5                     | 18                                                                         |                  |          |
| 4           | 1 Dunnage Rack (20X60)                                                                            | Winco                               | ASDR2060                   | Owner          | General Contractor                       |                                                                                                                    |            |       |              |       |                |                        |                                                        |                         |                                                                            |                  |          |
| 5           | 1 Reach -In Freezer                                                                               | Turbo Air                           | M3F47-2-N                  | Owner          | General Contractor                       |                                                                                                                    | 115        |       | 60           | X     | 5-20P          | 12                     |                                                        |                         |                                                                            |                  |          |
| 6<br>7      | 1 Proofer                                                                                         | Metro                               | C539-CDC-4-GY<br>718LCG    | Owner          | General Contractor                       | Daltad To The Floor Dequired                                                                                       | 115<br>120 | 1 1   | 6.7          | X     | 5-20P<br>5-20P | 12<br>12               |                                                        |                         |                                                                            | 0.75             | 10 00 -  |
| 7A          | 3 Donut Fryer     4 Quick Gas Connect                                                             | Belshaw Adamatic                    | AS REQ'D                   | Owner<br>Owner | General Contractor<br>General Contractor | Bolted To The Floor Required                                                                                       | 120        |       | .5           | ^     | J-20F          | 12                     |                                                        |                         |                                                                            | 0.75             | 10 GC T  |
| 3           | 1 Shorting Filter (Below)                                                                         | Belshaw Adamatic                    | EZMELT-18                  | Owner          | General Contractor                       |                                                                                                                    | 120        | 1     | 15           | X     | L5-20P         | 12                     |                                                        |                         |                                                                            |                  |          |
| 9           | 1 Screen Drain (Below)                                                                            | Avalon Mfg.                         | ASSD26                     | Owner          | General Contractor                       |                                                                                                                    |            |       |              |       |                |                        |                                                        |                         |                                                                            |                  |          |
| )           | 1         Shortening Dolly (Below)           1         Range, Restaurant, Gas / Convection Oven   | Avalon Mfg.<br>Garland              | ASD50<br>G-36-6R           | Owner<br>Owner | General Contractor<br>General Contractor |                                                                                                                    | 240        | 1     | 3.5 X        | <     |                |                        |                                                        |                         |                                                                            | 0.75             | 18 GC T  |
| 2           | 2 Sink, Hand, Wall Mount , Faucets with Slash Guard                                               |                                     | Sink-Hand-WM-SS /SSH-14    |                | General Contractor                       |                                                                                                                    | 210        |       |              | 、<br> |                |                        |                                                        | 0.5                     | 18 0.5                                                                     | 0.75             |          |
| 3           | 1 60 Quart Floor Mixer                                                                            | Hobart                              | HL600                      | Owner          | General Contractor                       |                                                                                                                    | 200        |       | 18 X         | <     |                |                        |                                                        |                         |                                                                            |                  |          |
| 4           | 1 40 Quart Floor Mixer                                                                            | Hobart                              | HL400                      | Owner          | General Contractor                       | Defecte Mallele Developer                                                                                          | 240        | 1 9   | 9.3 X        | <     |                |                        |                                                        |                         |                                                                            |                  |          |
| 5A          | Refrigerator, Walk-In Unit     Condenser Remote, Air-Cooled                                       | Kopak<br>Kopak                      | QSX7-810-CT<br>Custom      | Owner<br>Owner | General Contractor<br>General Contractor | Refer to Walk-In Drawings Refer to Walk-In Drawings                                                                |            |       |              |       |                |                        | Refer to Walk-In Drawings<br>Refer to Walk-In Drawings |                         |                                                                            |                  |          |
| 5B          | 1 Evaporator Coil, Cooler                                                                         | Kopak                               | Custom                     | Owner          | General Contractor                       | Refer to Walk-In Drawings                                                                                          |            |       |              |       |                | _                      | Refer to Walk-In Drawings                              |                         |                                                                            |                  |          |
| 6           | 4 NSF-Green Epoxy Shelving                                                                        | Regency                             | 460EG1836KIT               | Owner          | General Contractor                       |                                                                                                                    |            |       |              |       |                |                        |                                                        |                         |                                                                            |                  |          |
| 7<br>7A     | Sink, Scullery, 3 Compartments     Pre-Rinse Faucet, Wall Mount                                   | GSW USA<br>FISHER                   | SE18183C<br>52922          | Owner<br>Owner | General Contractor<br>General Contractor |                                                                                                                    |            |       |              |       |                |                        |                                                        |                         |                                                                            |                  |          |
| 7B          | 1 Faucet, Wall Mount                                                                              | FISHER                              | 71366/61549/54410          | Owner          | General Contractor                       |                                                                                                                    |            |       |              |       |                |                        |                                                        |                         |                                                                            |                  |          |
| 7C          | 1 Wall Mount Pot Shelf / Slant Rack                                                               | Praire View Industries              | TBWS2060PH                 | Owner          | General Contractor                       | Size: 12" x 60"                                                                                                    |            |       |              |       |                |                        |                                                        |                         |                                                                            |                  |          |
| 7D          | 3 Drain, Lever Waste Handle                                                                       | Fisher                              | 29033                      | Owner          | General Contractor                       |                                                                                                                    |            |       |              |       |                |                        |                                                        |                         |                                                                            |                  |          |
| 3<br>3A     | 1     Sink, Scullery, 1 Compartment       1     Faucet, Wall Mount                                | Advance Tabco<br>T & S Brass        | FC-1-1824-18RL<br>B-0231   | Owner<br>Owner | General Contractor<br>General Contractor |                                                                                                                    |            |       |              |       |                |                        |                                                        |                         |                                                                            |                  |          |
| 3B          | 1 Wall Mount Shelf                                                                                | John Boos                           | BHS1248                    | Owner          | General Contractor                       |                                                                                                                    |            |       |              |       |                |                        |                                                        |                         |                                                                            |                  |          |
| 3C          | 1 Drain, Lever Waste Handle                                                                       | Fisher                              | 29033                      | Owner          | General Contractor                       |                                                                                                                    |            |       |              |       |                |                        |                                                        |                         |                                                                            |                  |          |
| 9           | 1 Potato Peeler                                                                                   | Omcan                               | DB10                       | Owner          | General Contractor                       |                                                                                                                    | 110        | 1     | 33           | X     | 5-15P          | 12                     |                                                        |                         |                                                                            |                  |          |
| 1           | Potato Peeler (Stainless Table)     Lockers                                                       | Regency<br>Uline                    | 600T2424G<br>H4291GR       | Owner<br>Owner | General Contractor<br>General Contractor | Verify Height w/ Owner<br>Install 6" Above Finish Floor                                                            |            |       |              |       |                |                        |                                                        |                         |                                                                            |                  |          |
| <u>2</u>    | 1 Lot Wire Shelving (NSF)                                                                         | Regency                             | 460EC1836KIT               | Owner          | General Contractor                       |                                                                                                                    |            |       |              |       |                |                        |                                                        |                         |                                                                            |                  |          |
| 3           | 1 Lot Wire Shelving (NSF)                                                                         | Regency                             | 460EC1848KIT / 460EC1842KI | T Owner        | General Contractor                       | Verify Locations w/ Owner                                                                                          |            |       |              |       |                |                        |                                                        |                         |                                                                            |                  |          |
| 4 ·         | 1 Lot Dunnage Rack (20X48)                                                                        | Winco                               | ASDR-2048                  |                |                                          |                                                                                                                    |            |       |              |       |                |                        |                                                        |                         |                                                                            |                  |          |
| 5<br>5A     | 1 Exhaust Hood<br>1 Exhaust Fan                                                                   | Captive-Aire<br>Captive-Aire        | Custom                     | Owner<br>Owner | General Contractor<br>General Contractor | Refer to Hood Drawings<br>Refer to Hood Drawings                                                                   |            |       |              |       |                |                        |                                                        |                         |                                                                            |                  |          |
| 5B          | 1 Enclosure Panels                                                                                | Captive-Aire                        | Custom                     | Owner          | General Contractor                       | Refer to Hood Drawings                                                                                             |            |       |              |       |                |                        |                                                        |                         |                                                                            |                  |          |
| 5C          | 1 Make-Up Air                                                                                     | Captive-Aire                        | Custom                     | Owner          | General Contractor                       | Refer to Hood Drawings                                                                                             |            |       |              |       |                |                        |                                                        |                         |                                                                            | _                |          |
| 5D          | 1 Ansul System                                                                                    | Captive-Aire                        | Custom                     | Owner          | General Contractor                       | Refer to Hood Drawings                                                                                             |            |       |              |       |                |                        |                                                        |                         |                                                                            |                  |          |
| 5E<br>6     | 1     Stainless Wall Lining       1     Mop Sink (2'-2" X 2'-2")                                  | Captive-Aire<br>Custom              | Custom<br>Custom           | Owner<br>Owner | General Contractor<br>General Contractor | Refer to Hood Drawings                                                                                             |            |       |              |       |                |                        |                                                        | 0.5                     | 36 0.5                                                                     | _                |          |
| 7           | 1 Service Faucet                                                                                  | T & S Brass                         | B-0655-BSTP                | Owner          | General Contractor                       |                                                                                                                    |            |       |              |       |                |                        |                                                        |                         |                                                                            |                  |          |
| 3           | 1 Utility Shelf                                                                                   | GRE                                 | Custom                     | Owner          | General Contractor                       |                                                                                                                    |            |       |              |       |                |                        |                                                        |                         |                                                                            |                  |          |
| 9           | 1 Water Heater                                                                                    | AO Smith                            | BTH500                     | Owner          | General Contractor                       | 60" AEE                                                                                                            |            |       |              |       |                |                        |                                                        |                         |                                                                            |                  |          |
| )<br>1      | Sneeze Guard     Combination Processer                                                            | Custom<br>Robot Coup                | Custom<br>RN-2             | Owner<br>Owner | General Contractor<br>General Contractor | 60" AFF                                                                                                            | 120        | 1     | 60           | x     | 5-15P          | 36                     | Verify Requirements                                    |                         |                                                                            |                  |          |
| 2           | 1 Mixer w/ Stand                                                                                  | Commercial Kitchen Aid              | KSMC895DP                  | Owner          | General Contractor                       |                                                                                                                    | 120        |       | 15           |       | 5-15P          | 36                     |                                                        |                         |                                                                            |                  |          |
|             | 1 SPACE                                                                                           |                                     |                            |                |                                          |                                                                                                                    | -          | ·     | ·            |       |                |                        |                                                        |                         |                                                                            | T                |          |