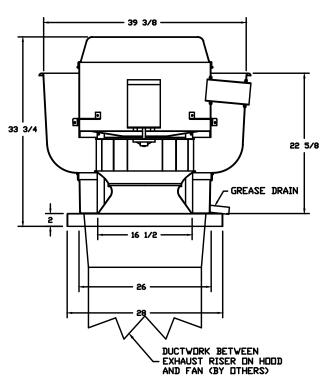

|             |                                                                                                   | EQUIPM                              | ENT SCHEE                  | DULE           |                                          |                                                                                                                    |            |       |              |       |                |                        |                                                        |                         |                                                                            |                  |          |
|-------------|---------------------------------------------------------------------------------------------------|-------------------------------------|----------------------------|----------------|------------------------------------------|--------------------------------------------------------------------------------------------------------------------|------------|-------|--------------|-------|----------------|------------------------|--------------------------------------------------------|-------------------------|----------------------------------------------------------------------------|------------------|----------|
| bbreviatio  | ons, KEC: Kitchen Equipment Company; OSV: Owner Sele                                              | cted Vendor; GC: General Contractor |                            |                |                                          |                                                                                                                    |            | ELE   | СТ           | RI    | CAL            | SC                     | HEDULE                                                 | PLU                     | IMBING SCH                                                                 | EDU              | JLE      |
| tem<br>Io ( | Qty Equipment Category                                                                            | Manufacturer                        | Model Number               | Supplied By    | Installed By                             | Equipment<br>Remarks                                                                                               | Volts      | Phase | Amps         | Plug  | NEMA           | Electrical<br>AFF (in) | Elec<br>Remarks                                        | Cold Water<br>Size (in) | Water<br>AFF (in)<br>Hot Water<br>Size (in)<br>Direct Drain<br>Indir Drain | Gas<br>Size (in) | AFF (in) |
|             | 1         Doughnut Display Case           3         POS / Cash Register ( Verify with Owner)      | Custom                              | Custom                     | Owner<br>Owner | General Contractor                       | Verify location with Owner - Prior to Installing           4 USB ports to connect peripherals, 2 Cash Drawer ports | 120        | 1     | 10           | x     | 5-15P          | 12                     |                                                        |                         |                                                                            |                  |          |
|             | 1     Pitcher Rinse                                                                               | Expresso Parts                      | EPPR6102                   | Owner          | General Contractor                       |                                                                                                                    | 120        |       |              |       |                |                        |                                                        | 0.5                     | 18                                                                         |                  |          |
|             | 1 Dipper Well                                                                                     | GSW USA                             | HSDR0G                     | Owner          | General Contractor                       |                                                                                                                    |            |       |              |       |                |                        |                                                        | 0.5                     | 18                                                                         |                  |          |
|             | 1 Tamper Pad<br>1 Knock Box                                                                       | Expresso Parts<br>Expresso Parts    | EP-CTMAT<br>EPKB665B       | Owner<br>Owner | General Contractor<br>General Contractor |                                                                                                                    |            |       |              |       |                |                        |                                                        |                         |                                                                            |                  |          |
|             | 1 Waste Receptacle                                                                                | Continental                         | 8322BK- 23                 | Owner          | General Contractor                       |                                                                                                                    |            |       |              |       |                |                        |                                                        |                         |                                                                            |                  |          |
|             | 1 Expresso Machine                                                                                | Slayer                              | Steam X (2-Group)          | Owner          | General Contractor                       |                                                                                                                    | 200        | 3     | 26           | X     | 6-50P          | 12                     |                                                        | 0.5                     | 18                                                                         |                  |          |
| )           | 2-Door Under Counter Fridge on Casters     Expresso Grinder                                       | Turbo Air<br>Mahlkonig              | MUR-36L<br>K30 PEAK        | Owner<br>Owner | General Contractor                       |                                                                                                                    | 115<br>115 | 1     | 3            | X     | 5-15P<br>5-15P | 12<br>12               |                                                        |                         |                                                                            |                  |          |
| 1           | 1 Retail Coffee Grinder                                                                           | Mahlkonig                           | GUA710                     | Owner          | General Contractor                       |                                                                                                                    | 115        | 1     | 0            | X     | 5-15P          | 12                     |                                                        |                         |                                                                            |                  |          |
| 2           | 1 Decafe Coffee Grinder                                                                           | Mazzer                              | Super Jolly-T              | Owner          | General Contractor                       |                                                                                                                    | 240        | 1 2   | 25.5         | X     | 5-15P          | 12                     |                                                        |                         |                                                                            |                  |          |
| 3           | Coffee Brewer ( 2 Stations)     Coffee Airpot                                                     | Fetco<br>Fetco                      | CBS-2132XTS- 3L            | Owner<br>Owner | General Contractor                       |                                                                                                                    | 115        | 1     | 3            | X     | 5-15P          | 12                     |                                                        | 0.5                     | 18                                                                         |                  |          |
| 5           | 3 Cup Dispenser                                                                                   | Volirath                            | CADJ-2                     | Owner          | General Contractor                       |                                                                                                                    |            |       |              |       |                |                        |                                                        | 0.0                     |                                                                            |                  |          |
| 6           | 1 Water Station w/ Ice Bin                                                                        | Regency                             | 600DIWIB1821               | Owner          | General Contractor                       | Verify Requirements                                                                                                |            |       |              |       |                |                        | Verify Requirements                                    | 0.5                     | 34                                                                         |                  |          |
| 7           | 1 Water Filtration System                                                                         | Everpure                            | EV9329-74                  | Owner          | General Contractor                       | Verify Requirements                                                                                                |            |       |              |       |                |                        | Verify Requirements                                    | 0.75                    |                                                                            |                  |          |
| 5<br>9      | Water Filter Surge Tank     Hand Sink with Side Splash and Faucet                                 | Everpure<br>GSW USA                 | EV9336-50<br>HS-1014IS     | Owner<br>Owner | General Contractor<br>General Contractor | Verify Requirements                                                                                                |            |       |              | _     |                |                        | Verify Requirements                                    | 0.75                    | 18           18         0.5                                                | _                | +        |
| )           | 4 Coffee Bean Dispenser (Undercounter)                                                            | CAMBRO                              | 176CBD9GL                  | Owner          | General Contractor                       |                                                                                                                    |            |       |              |       |                |                        |                                                        |                         |                                                                            |                  |          |
| 1           | 2 Beverage Dispenser Tower                                                                        | Cal - Mil                           | 1580-3-13                  | Owner          | General Contractor                       |                                                                                                                    |            |       |              |       |                |                        |                                                        |                         |                                                                            |                  |          |
| 2           | 1 Citrus Juicer                                                                                   | Sunkiss                             | J-1                        | Owner          | General Contractor                       | Verify Requirements                                                                                                | 115<br>115 |       | 60 X<br>15 X |       |                | 12<br>12               | Verify Requirements                                    |                         |                                                                            |                  | +        |
| ر<br>1      | Commercial Blender     Under Counter Refrigerator (2-door)                                        | Avamix<br>Everest                   | 928BX2000V<br>ETGSR2       | Owner<br>Owner | General Contractor<br>General Contractor |                                                                                                                    | 115        |       | 15 X<br>.08  | ` X   | 5-20P          | 12                     |                                                        |                         |                                                                            |                  |          |
| 5           | SPACE                                                                                             |                                     |                            |                |                                          |                                                                                                                    |            |       |              |       |                |                        |                                                        |                         |                                                                            |                  |          |
| 6           | 11 Sheet Pan Racks                                                                                | GSW USA                             | AAR-2022                   | Owner          | General Contractor                       |                                                                                                                    |            |       |              |       |                |                        |                                                        |                         |                                                                            |                  |          |
| 7           | <ol> <li>Sheet Pan Racks (Undercounter)</li> <li>SS Work Table w/ Back Splash &amp; OB</li> </ol> | Channel<br>GSW USA                  | 431A<br>WT-PB3072B         | Owner<br>Owner | General Contractor<br>General Contractor | 72" X 30"                                                                                                          |            |       |              |       |                |                        |                                                        |                         |                                                                            |                  |          |
| 9           | 5 SS Work Table w/ Back Splash & OB                                                               | GSW USA                             | WT-PB3060B                 | Owner          | General Contractor                       | 60" X 30"                                                                                                          |            |       |              |       |                |                        |                                                        |                         |                                                                            |                  |          |
| )           | 1 Wood Top Work Table                                                                             | John Boos                           | JNB15                      | Owner          | General Contractor                       | 60" X 30"                                                                                                          |            |       |              |       |                |                        |                                                        |                         |                                                                            |                  |          |
| 1           | 2 Under Counter Refrigerator                                                                      | Beverage Air                        | UCR20HC-24                 | Owner          | General Contractor                       |                                                                                                                    | 115        |       | 60           | X     | 5-20P          | 8                      |                                                        |                         |                                                                            |                  |          |
| 3           | Ice Machine w/ Bin     Water Filtration System                                                    | Mantiwoc<br>Everpure                | UY-0310A<br>EV9329-74      | Owner<br>Owner | General Contractor<br>General Contractor |                                                                                                                    | 115        | 1     | 60           | X     | 5-20P          | 8                      |                                                        | 0.5                     | 18                                                                         |                  |          |
| 4           | 1 Dunnage Rack (20X60)                                                                            | Winco                               | ASDR2060                   | Owner          | General Contractor                       |                                                                                                                    |            |       |              |       |                |                        |                                                        |                         |                                                                            |                  |          |
| 5           | 1 Reach -In Freezer                                                                               | Turbo Air                           | M3F47-2-N                  | Owner          | General Contractor                       |                                                                                                                    | 115        |       | 60           | X     | 5-20P          | 12                     |                                                        |                         |                                                                            |                  |          |
| 6<br>7      | 1 Proofer                                                                                         | Metro                               | C539-CDC-4-GY<br>718LCG    | Owner          | General Contractor                       | Daltad To The Floor Dequired                                                                                       | 115<br>120 | 1 1   | 6.7          | X     | 5-20P<br>5-20P | 12<br>12               |                                                        |                         |                                                                            | 0.75             | 10 00 -  |
| 7A          | 3 Donut Fryer     4 Quick Gas Connect                                                             | Belshaw Adamatic                    | AS REQ'D                   | Owner<br>Owner | General Contractor<br>General Contractor | Bolted To The Floor Required                                                                                       | 120        |       | .5           | ^     | J-20F          | 12                     |                                                        |                         |                                                                            | 0.75             | 10 GC T  |
| 3           | 1 Shorting Filter (Below)                                                                         | Belshaw Adamatic                    | EZMELT-18                  | Owner          | General Contractor                       |                                                                                                                    | 120        | 1     | 15           | X     | L5-20P         | 12                     |                                                        |                         |                                                                            |                  |          |
| 9           | 1 Screen Drain (Below)                                                                            | Avalon Mfg.                         | ASSD26                     | Owner          | General Contractor                       |                                                                                                                    |            |       |              |       |                |                        |                                                        |                         |                                                                            |                  |          |
| )           | 1         Shortening Dolly (Below)           1         Range, Restaurant, Gas / Convection Oven   | Avalon Mfg.<br>Garland              | ASD50<br>G-36-6R           | Owner<br>Owner | General Contractor<br>General Contractor |                                                                                                                    | 240        | 1     | 3.5 X        | <     |                |                        |                                                        |                         |                                                                            | 0.75             | 18 GC T  |
| 2           | 2 Sink, Hand, Wall Mount , Faucets with Slash Guard                                               |                                     | Sink-Hand-WM-SS /SSH-14    |                | General Contractor                       |                                                                                                                    | 210        |       |              | 、<br> |                |                        |                                                        | 0.5                     | 18 0.5                                                                     | 0.75             |          |
| 3           | 1 60 Quart Floor Mixer                                                                            | Hobart                              | HL600                      | Owner          | General Contractor                       |                                                                                                                    | 200        |       | 18 X         | <     |                |                        |                                                        |                         |                                                                            |                  |          |
| 4           | 1 40 Quart Floor Mixer                                                                            | Hobart                              | HL400                      | Owner          | General Contractor                       | Defecte Mallele Developer                                                                                          | 240        | 1 9   | 9.3 X        | <     |                |                        |                                                        |                         |                                                                            |                  |          |
| 5A          | Refrigerator, Walk-In Unit     Condenser Remote, Air-Cooled                                       | Kopak<br>Kopak                      | QSX7-810-CT<br>Custom      | Owner<br>Owner | General Contractor<br>General Contractor | Refer to Walk-In Drawings Refer to Walk-In Drawings                                                                |            |       |              |       |                |                        | Refer to Walk-In Drawings<br>Refer to Walk-In Drawings |                         |                                                                            |                  |          |
| 5B          | 1 Evaporator Coil, Cooler                                                                         | Kopak                               | Custom                     | Owner          | General Contractor                       | Refer to Walk-In Drawings                                                                                          |            |       |              |       |                | _                      | Refer to Walk-In Drawings                              |                         |                                                                            |                  |          |
| 6           | 4 NSF-Green Epoxy Shelving                                                                        | Regency                             | 460EG1836KIT               | Owner          | General Contractor                       |                                                                                                                    |            |       |              |       |                |                        |                                                        |                         |                                                                            |                  |          |
| 7<br>7A     | Sink, Scullery, 3 Compartments     Pre-Rinse Faucet, Wall Mount                                   | GSW USA<br>FISHER                   | SE18183C<br>52922          | Owner<br>Owner | General Contractor<br>General Contractor |                                                                                                                    |            |       |              |       |                |                        |                                                        |                         |                                                                            |                  |          |
| 7B          | 1 Faucet, Wall Mount                                                                              | FISHER                              | 71366/61549/54410          | Owner          | General Contractor                       |                                                                                                                    |            |       |              |       |                |                        |                                                        |                         |                                                                            |                  |          |
| 7C          | 1 Wall Mount Pot Shelf / Slant Rack                                                               | Praire View Industries              | TBWS2060PH                 | Owner          | General Contractor                       | Size: 12" x 60"                                                                                                    |            |       |              |       |                |                        |                                                        |                         |                                                                            |                  |          |
| 7D          | 3 Drain, Lever Waste Handle                                                                       | Fisher                              | 29033                      | Owner          | General Contractor                       |                                                                                                                    |            |       |              |       |                |                        |                                                        |                         |                                                                            |                  |          |
| 3<br>3A     | 1     Sink, Scullery, 1 Compartment       1     Faucet, Wall Mount                                | Advance Tabco<br>T & S Brass        | FC-1-1824-18RL<br>B-0231   | Owner<br>Owner | General Contractor<br>General Contractor |                                                                                                                    |            |       |              |       |                |                        |                                                        |                         |                                                                            |                  |          |
| 3B          | 1 Wall Mount Shelf                                                                                | John Boos                           | BHS1248                    | Owner          | General Contractor                       |                                                                                                                    |            |       |              |       |                |                        |                                                        |                         |                                                                            |                  |          |
| 3C          | 1 Drain, Lever Waste Handle                                                                       | Fisher                              | 29033                      | Owner          | General Contractor                       |                                                                                                                    |            |       |              |       |                |                        |                                                        |                         |                                                                            |                  |          |
| 9           | 1 Potato Peeler                                                                                   | Omcan                               | DB10                       | Owner          | General Contractor                       |                                                                                                                    | 110        | 1     | 33           | X     | 5-15P          | 12                     |                                                        |                         |                                                                            |                  |          |
| 1           | Potato Peeler (Stainless Table)     Lockers                                                       | Regency<br>Uline                    | 600T2424G<br>H4291GR       | Owner<br>Owner | General Contractor<br>General Contractor | Verify Height w/ Owner<br>Install 6" Above Finish Floor                                                            |            |       |              |       |                |                        |                                                        |                         |                                                                            |                  |          |
| <u>2</u>    | 1 Lot Wire Shelving (NSF)                                                                         | Regency                             | 460EC1836KIT               | Owner          | General Contractor                       |                                                                                                                    |            |       |              |       |                |                        |                                                        |                         |                                                                            |                  |          |
| 3           | 1 Lot Wire Shelving (NSF)                                                                         | Regency                             | 460EC1848KIT / 460EC1842KI | T Owner        | General Contractor                       | Verify Locations w/ Owner                                                                                          |            |       |              |       |                |                        |                                                        |                         |                                                                            |                  |          |
| 4 ·         | 1 Lot Dunnage Rack (20X48)                                                                        | Winco                               | ASDR-2048                  |                |                                          |                                                                                                                    |            |       |              |       |                |                        |                                                        |                         |                                                                            |                  |          |
| 5<br>5A     | 1 Exhaust Hood<br>1 Exhaust Fan                                                                   | Captive-Aire<br>Captive-Aire        | Custom                     | Owner<br>Owner | General Contractor<br>General Contractor | Refer to Hood Drawings<br>Refer to Hood Drawings                                                                   |            |       |              |       |                |                        |                                                        |                         |                                                                            |                  |          |
| 5B          | 1 Enclosure Panels                                                                                | Captive-Aire                        | Custom                     | Owner          | General Contractor                       | Refer to Hood Drawings                                                                                             |            |       |              |       |                |                        |                                                        |                         |                                                                            |                  |          |
| 5C          | 1 Make-Up Air                                                                                     | Captive-Aire                        | Custom                     | Owner          | General Contractor                       | Refer to Hood Drawings                                                                                             |            |       |              |       |                |                        |                                                        |                         |                                                                            | _                |          |
| 5D          | 1 Ansul System                                                                                    | Captive-Aire                        | Custom                     | Owner          | General Contractor                       | Refer to Hood Drawings                                                                                             |            |       |              |       |                |                        |                                                        |                         |                                                                            |                  |          |
| 5E<br>6     | 1     Stainless Wall Lining       1     Mop Sink (2'-2" X 2'-2")                                  | Captive-Aire<br>Custom              | Custom<br>Custom           | Owner<br>Owner | General Contractor<br>General Contractor | Refer to Hood Drawings                                                                                             |            |       |              |       |                |                        |                                                        | 0.5                     | 36 0.5                                                                     | _                |          |
| 7           | 1 Service Faucet                                                                                  | T & S Brass                         | B-0655-BSTP                | Owner          | General Contractor                       |                                                                                                                    |            |       |              |       |                |                        |                                                        |                         |                                                                            |                  |          |
| 3           | 1 Utility Shelf                                                                                   | GRE                                 | Custom                     | Owner          | General Contractor                       |                                                                                                                    |            |       |              |       |                |                        |                                                        |                         |                                                                            |                  |          |
| 9           | 1 Water Heater                                                                                    | AO Smith                            | BTH500                     | Owner          | General Contractor                       | 60" AEE                                                                                                            |            |       |              |       |                |                        |                                                        |                         |                                                                            |                  |          |
| )<br>1      | Sneeze Guard     Combination Processer                                                            | Custom<br>Robot Coup                | Custom<br>RN-2             | Owner<br>Owner | General Contractor<br>General Contractor | 60" AFF                                                                                                            | 120        | 1     | 60           | x     | 5-15P          | 36                     | Verify Requirements                                    |                         |                                                                            |                  |          |
| 2           | 1 Mixer w/ Stand                                                                                  | Commercial Kitchen Aid              | KSMC895DP                  | Owner          | General Contractor                       |                                                                                                                    | 120        |       | 15           |       | 5-15P          | 36                     |                                                        |                         |                                                                            |                  |          |
|             | 1 SPACE                                                                                           |                                     |                            |                |                                          |                                                                                                                    | -          | ·     | ·            |       |                |                        |                                                        |                         |                                                                            | T                |          |