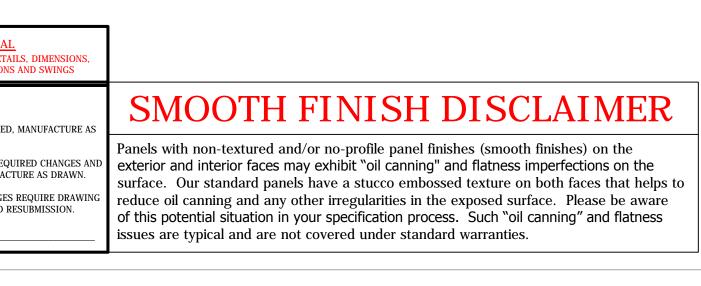

|                                                                          |
| 1. THE FOAM PLASTIC USED IN THIS PRODUCT COMPLIES TO THE IBC SECTION 2603 AS FOLLOWS: FLAME SPREAD RATING: 20; SMOKE                                                                                                                                 | DATE: BY:                                                                |
| DEVELOPED RATING: 450; FLASH IGNITION TEMPERATURE RATING: 915°f; SPONTANEOUS IGNITION TEMPERATURE RATING: 950°f.                                                                                                                                     | DAIE DI                                                                  |













|