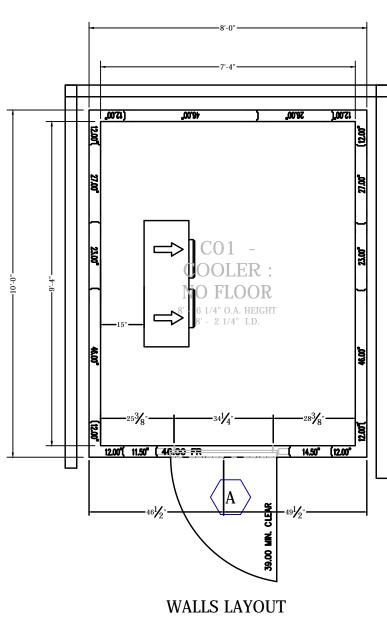

|

## WALK - IN SPECIFICATIONS

COOLER OVERALL SIZE: 8'-0" X 10'-0" X 8'-6 1/4"

PANELS FOAMED IN PLACE URETHANE FOAM 4" EXTERIOR FINISH WALL: GALVALUME - EMBOSSED 26 GA TOP: GALVALUME - EMBOSSED 26 GA

INTERIOR FINISH WALL: GALVALUME - EMBOSSED 26 GA TOP: GALVALUME - EMBOSSED 26 GA

FLOOR TYPE c01 cooler : screed, metal 4" high

WALK-IN ACCESSORIES (32) COVE BASE, GALVALUME EMBOSSED 26 GA 1.25 X 4.25

REFRIGERATION KPC68MZOP-2E VOLTS: 208-230-60-1,BTU:8220 KAM26-073-1EC-PR-8 VOLTS: 115-60-1,BTU:8818 TEMP: WALK-IN 35,AMBIENT TEMP: 90



| ATTENTION     ARWING NOT INTENDED FOR INSTALLATION - DESIGN APPLICATION ONLY.     ALL WALK-INS ARE DESIGNED FOR INDOOR APPLICATION UNLESS NOTED OTHERWISE     PENETRATIONS AND SEALING OF ARE THE RESPONSIBILITY OF OTHERS