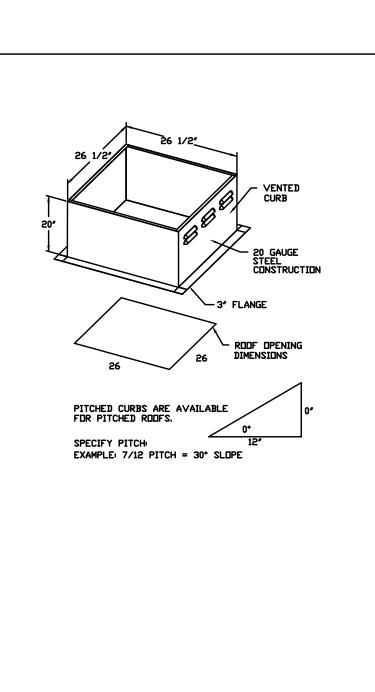

|             |                                                                                                   | EQUIPM                              | ENT SCHEE                  | DULE           |                                          |                                                                                                                    |            |       |              |       |                |                        |                                                        |                         |                                                                            |                  |          |
|-------------|---------------------------------------------------------------------------------------------------|-------------------------------------|----------------------------|----------------|------------------------------------------|--------------------------------------------------------------------------------------------------------------------|------------|-------|--------------|-------|----------------|------------------------|--------------------------------------------------------|-------------------------|----------------------------------------------------------------------------|------------------|----------|
| bbreviatio  | ons, KEC: Kitchen Equipment Company; OSV: Owner Sele                                              | cted Vendor; GC: General Contractor |                            |                |                                          |                                                                                                                    |            | ELE   | СТ           | RI    | CAL            | SC                     | HEDULE                                                 | PLU                     | IMBING SCH                                                                 | EDU              | JLE      |
| tem<br>Io ( | Qty Equipment Category                                                                            | Manufacturer                        | Model Number               | Supplied By    | Installed By                             | Equipment<br>Remarks                                                                                               | Volts      | Phase | Amps         | Plug  | NEMA           | Electrical<br>AFF (in) | Elec<br>Remarks                                        | Cold Water<br>Size (in) | Water<br>AFF (in)<br>Hot Water<br>Size (in)<br>Direct Drain<br>Indir Drain | Gas<br>Size (in) | AFF (in) |
|             | 1         Doughnut Display Case           3         POS / Cash Register ( Verify with Owner)      | Custom                              | Custom                     | Owner<br>Owner | General Contractor                       | Verify location with Owner - Prior to Installing           4 USB ports to connect peripherals, 2 Cash Drawer ports | 120        | 1     | 10           | x     | 5-15P          | 12                     |                                                        |                         |                                                                            |                  |          |
|             | 1     Pitcher Rinse                                                                               | Expresso Parts                      | EPPR6102                   | Owner          | General Contractor                       |                                                                                                                    | 120        |       |              |       |                |                        |                                                        | 0.5                     | 18                                                                         |                  |          |
|             | 1 Dipper Well                                                                                     | GSW USA                             | HSDR0G                     | Owner          | General Contractor                       |                                                                                                                    |            |       |              |       |                |                        |                                                        | 0.5                     | 18                                                                         |                  |          |
|             | 1 Tamper Pad<br>1 Knock Box                                                                       | Expresso Parts<br>Expresso Parts    | EP-CTMAT<br>EPKB665B       | Owner<br>Owner | General Contractor<br>General Contractor |                                                                                                                    |            |       |              |       |                |                        |                                                        |                         |                                                                            |                  |          |
|             | 1 Waste Receptacle                                                                                | Continental                         | 8322BK- 23                 | Owner          | General Contractor                       |                                                                                                                    |            |       |              |       |                |                        |                                                        |                         |                                                                            |                  |          |
|             | 1 Expresso Machine                                                                                | Slayer                              | Steam X (2-Group)          | Owner          | General Contractor                       |                                                                                                                    | 200        | 3     | 26           | X     | 6-50P          | 12                     |                                                        | 0.5                     | 18                                                                         |                  |          |
| )           | 2-Door Under Counter Fridge on Casters     Expresso Grinder                                       | Turbo Air<br>Mahlkonig              | MUR-36L<br>K30 PEAK        | Owner<br>Owner | General Contractor                       |                                                                                                                    | 115<br>115 | 1     | 3            | X     | 5-15P<br>5-15P | 12<br>12               |                                                        |                         |                                                                            |                  |          |
| 1           | 1 Retail Coffee Grinder                                                                           | Mahlkonig                           | GUA710                     | Owner          | General Contractor                       |                                                                                                                    | 115        | 1     | 0            | X     | 5-15P          | 12                     |                                                        |                         |                                                                            |                  |          |
| 2           | 1 Decafe Coffee Grinder                                                                           | Mazzer                              | Super Jolly-T              | Owner          | General Contractor                       |                                                                                                                    | 240        | 1 2   | 25.5         | X     | 5-15P          | 12                     |                                                        |                         |                                                                            |                  |          |
| 3           | Coffee Brewer ( 2 Stations)     Coffee Airpot                                                     | Fetco<br>Fetco                      | CBS-2132XTS- 3L            | Owner<br>Owner | General Contractor                       |                                                                                                                    | 115        | 1     | 3            | X     | 5-15P          | 12                     |                                                        | 0.5                     | 18                                                                         |                  |          |
| 5           | 3 Cup Dispenser                                                                                   | Volirath                            | CADJ-2                     | Owner          | General Contractor                       |                                                                                                                    |            |       |              |       |                |                        |                                                        | 0.0                     |                                                                            |                  |          |
| 6           | 1 Water Station w/ Ice Bin                                                                        | Regency                             | 600DIWIB1821               | Owner          | General Contractor                       | Verify Requirements                                                                                                |            |       |              |       |                |                        | Verify Requirements                                    | 0.5                     | 34                                                                         |                  |          |
| 7           | 1 Water Filtration System                                                                         | Everpure                            | EV9329-74                  | Owner          | General Contractor                       | Verify Requirements                                                                                                |            |       |              |       |                |                        | Verify Requirements                                    | 0.75                    |                                                                            |                  |          |
| 5<br>9      | Water Filter Surge Tank     Hand Sink with Side Splash and Faucet                                 | Everpure<br>GSW USA                 | EV9336-50<br>HS-1014IS     | Owner<br>Owner | General Contractor<br>General Contractor | Verify Requirements                                                                                                |            |       |              | _     |                |                        | Verify Requirements                                    | 0.75                    | 18           18         0.5                                                | _                | +        |
| )           | 4 Coffee Bean Dispenser (Undercounter)                                                            | CAMBRO                              | 176CBD9GL                  | Owner          | General Contractor                       |                                                                                                                    |            |       |              |       |                |                        |                                                        |                         |                                                                            |                  |          |
| 1           | 2 Beverage Dispenser Tower                                                                        | Cal - Mil                           | 1580-3-13                  | Owner          | General Contractor                       |                                                                                                                    |            |       |              |       |                |                        |                                                        |                         |                                                                            |                  |          |
| 2           | 1 Citrus Juicer                                                                                   | Sunkiss                             | J-1                        | Owner          | General Contractor                       | Verify Requirements                                                                                                | 115<br>115 |       | 60 X<br>15 X |       |                | 12<br>12               | Verify Requirements                                    |                         |                                                                            |                  | +        |
| ر<br>1      | Commercial Blender     Under Counter Refrigerator (2-door)                                        | Avamix<br>Everest                   | 928BX2000V<br>ETGSR2       | Owner<br>Owner | General Contractor<br>General Contractor |                                                                                                                    | 115        |       | 15 X<br>.08  | ` X   | 5-20P          | 12                     |                                                        |                         |                                                                            |                  |          |
| 5           | SPACE                                                                                             |                                     |                            |                |                                          |                                                                                                                    |            |       |              |       |                |                        |                                                        |                         |                                                                            |                  |          |
| 6           | 11 Sheet Pan Racks                                                                                | GSW USA                             | AAR-2022                   | Owner          | General Contractor                       |                                                                                                                    |            |       |              |       |                |                        |                                                        |                         |                                                                            |                  |          |
| 7           | <ol> <li>Sheet Pan Racks (Undercounter)</li> <li>SS Work Table w/ Back Splash &amp; OB</li> </ol> | Channel<br>GSW USA                  | 431A<br>WT-PB3072B         | Owner<br>Owner | General Contractor<br>General Contractor | 72" X 30"                                                                                                          |            |       |              |       |                |                        |                                                        |                         |                                                                            |                  |          |
| 9           | 5 SS Work Table w/ Back Splash & OB                                                               | GSW USA                             | WT-PB3060B                 | Owner          | General Contractor                       | 60" X 30"                                                                                                          |            |       |              |       |                |                        |                                                        |                         |                                                                            |                  |          |
| )           | 1 Wood Top Work Table                                                                             | John Boos                           | JNB15                      | Owner          | General Contractor                       | 60" X 30"                                                                                                          |            |       |              |       |                |                        |                                                        |                         |                                                                            |                  |          |
| 1           | 2 Under Counter Refrigerator                                                                      | Beverage Air                        | UCR20HC-24                 | Owner          | General Contractor                       |                                                                                                                    | 115        |       | 60           | X     | 5-20P          | 8                      |                                                        |                         |                                                                            |                  |          |
| 3           | Ice Machine w/ Bin     Water Filtration System                                                    | Mantiwoc<br>Everpure                | UY-0310A<br>EV9329-74      | Owner<br>Owner | General Contractor<br>General Contractor |                                                                                                                    | 115        | 1     | 60           | X     | 5-20P          | 8                      |                                                        | 0.5                     | 18                                                                         |                  |          |
| 4           | 1 Dunnage Rack (20X60)                                                                            | Winco                               | ASDR2060                   | Owner          | General Contractor                       |                                                                                                                    |            |       |              |       |                |                        |                                                        |                         |                                                                            |                  |          |
| 5           | 1 Reach -In Freezer                                                                               | Turbo Air                           | M3F47-2-N                  | Owner          | General Contractor                       |                                                                                                                    | 115        |       | 60           | X     | 5-20P          | 12                     |                                                        |                         |                                                                            |                  |          |
| 6<br>7      | 1 Proofer                                                                                         | Metro                               | C539-CDC-4-GY<br>718LCG    | Owner          | General Contractor                       | Daltad To The Floor Dequired                                                                                       | 115<br>120 | 1 1   | 6.7          | X     | 5-20P<br>5-20P | 12<br>12               |                                                        |                         |                                                                            | 0.75             | 10 00 -  |
| 7A          | 3 Donut Fryer     4 Quick Gas Connect                                                             | Belshaw Adamatic                    | AS REQ'D                   | Owner<br>Owner | General Contractor<br>General Contractor | Bolted To The Floor Required                                                                                       | 120        |       | .5           | ^     | J-20F          | 12                     |                                                        |                         |                                                                            | 0.75             | 10 GC T  |
| 3           | 1 Shorting Filter (Below)                                                                         | Belshaw Adamatic                    | EZMELT-18                  | Owner          | General Contractor                       |                                                                                                                    | 120        | 1     | 15           | X     | L5-20P         | 12                     |                                                        |                         |                                                                            |                  |          |
| 9           | 1 Screen Drain (Below)                                                                            | Avalon Mfg.                         | ASSD26                     | Owner          | General Contractor                       |                                                                                                                    |            |       |              |       |                |                        |                                                        |                         |                                                                            |                  |          |
| )           | 1         Shortening Dolly (Below)           1         Range, Restaurant, Gas / Convection Oven   | Avalon Mfg.<br>Garland              | ASD50<br>G-36-6R           | Owner<br>Owner | General Contractor<br>General Contractor |                                                                                                                    | 240        | 1     | 3.5 X        | <     |                |                        |                                                        |                         |                                                                            | 0.75             | 18 GC T  |
| 2           | 2 Sink, Hand, Wall Mount , Faucets with Slash Guard                                               |                                     | Sink-Hand-WM-SS /SSH-14    |                | General Contractor                       |                                                                                                                    | 210        |       |              | 、<br> |                |                        |                                                        | 0.5                     | 18 0.5                                                                     | 0.75             |          |
| 3           | 1 60 Quart Floor Mixer                                                                            | Hobart                              | HL600                      | Owner          | General Contractor                       |                                                                                                                    | 200        |       | 18 X         | <     |                |                        |                                                        |                         |                                                                            |                  |          |
| 4           | 1 40 Quart Floor Mixer                                                                            | Hobart                              | HL400                      | Owner          | General Contractor                       | Defecte Mallele Developer                                                                                          | 240        | 1 9   | 9.3 X        | <     |                |                        |                                                        |                         |                                                                            |                  |          |
| 5A          | Refrigerator, Walk-In Unit     Condenser Remote, Air-Cooled                                       | Kopak<br>Kopak                      | QSX7-810-CT<br>Custom      | Owner<br>Owner | General Contractor<br>General Contractor | Refer to Walk-In Drawings Refer to Walk-In Drawings                                                                |            |       |              |       |                |                        | Refer to Walk-In Drawings<br>Refer to Walk-In Drawings |                         |                                                                            |                  |          |
| 5B          | 1 Evaporator Coil, Cooler                                                                         | Kopak                               | Custom                     | Owner          | General Contractor                       | Refer to Walk-In Drawings                                                                                          |            |       |              |       |                | _                      | Refer to Walk-In Drawings                              |                         |                                                                            |                  |          |
| 6           | 4 NSF-Green Epoxy Shelving                                                                        | Regency                             | 460EG1836KIT               | Owner          | General Contractor                       |                                                                                                                    |            |       |              |       |                |                        |                                                        |                         |                                                                            |                  |          |
| 7<br>7A     | Sink, Scullery, 3 Compartments     Pre-Rinse Faucet, Wall Mount                                   | GSW USA<br>FISHER                   | SE18183C<br>52922          | Owner<br>Owner | General Contractor<br>General Contractor |                                                                                                                    |            |       |              |       |                |                        |                                                        |                         |                                                                            |                  |          |
| 7B          | 1 Faucet, Wall Mount                                                                              | FISHER                              | 71366/61549/54410          | Owner          | General Contractor                       |                                                                                                                    |            |       |              |       |                |                        |                                                        |                         |                                                                            |                  |          |
| 7C          | 1 Wall Mount Pot Shelf / Slant Rack                                                               | Praire View Industries              | TBWS2060PH                 | Owner          | General Contractor                       | Size: 12" x 60"                                                                                                    |            |       |              |       |                |                        |                                                        |                         |                                                                            |                  |          |
| 7D          | 3 Drain, Lever Waste Handle                                                                       | Fisher                              | 29033                      | Owner          | General Contractor                       |                                                                                                                    |            |       |              |       |                |                        |                                                        |                         |                                                                            |                  |          |
| 3<br>3A     | 1     Sink, Scullery, 1 Compartment       1     Faucet, Wall Mount                                | Advance Tabco<br>T & S Brass        | FC-1-1824-18RL<br>B-0231   | Owner<br>Owner | General Contractor<br>General Contractor |                                                                                                                    |            |       |              |       |                |                        |                                                        |                         |                                                                            |                  |          |
| 3B          | 1 Wall Mount Shelf                                                                                | John Boos                           | BHS1248                    | Owner          | General Contractor                       |                                                                                                                    |            |       |              |       |                |                        |                                                        |                         |                                                                            |                  |          |
| 3C          | 1 Drain, Lever Waste Handle                                                                       | Fisher                              | 29033                      | Owner          | General Contractor                       |                                                                                                                    |            |       |              |       |                |                        |                                                        |                         |                                                                            |                  |          |
| 9           | 1 Potato Peeler                                                                                   | Omcan                               | DB10                       | Owner          | General Contractor                       |                                                                                                                    | 110        | 1     | 33           | X     | 5-15P          | 12                     |                                                        |                         |                                                                            |                  |          |
| 1           | Potato Peeler (Stainless Table)     Lockers                                                       | Regency<br>Uline                    | 600T2424G<br>H4291GR       | Owner<br>Owner | General Contractor<br>General Contractor | Verify Height w/ Owner<br>Install 6" Above Finish Floor                                                            |            |       |              |       |                |                        |                                                        |                         |                                                                            |                  |          |
| <u>2</u>    | 1 Lot Wire Shelving (NSF)                                                                         | Regency                             | 460EC1836KIT               | Owner          | General Contractor                       |                                                                                                                    |            |       |              |       |                |                        |                                                        |                         |                                                                            |                  |          |
| 3           | 1 Lot Wire Shelving (NSF)                                                                         | Regency                             | 460EC1848KIT / 460EC1842KI | T Owner        | General Contractor                       | Verify Locations w/ Owner                                                                                          |            |       |              |       |                |                        |                                                        |                         |                                                                            |                  |          |
| 4 ·         | 1 Lot Dunnage Rack (20X48)                                                                        | Winco                               | ASDR-2048                  |                |                                          |                                                                                                                    |            |       |              |       |                |                        |                                                        |                         |                                                                            |                  |          |
| 5<br>5A     | 1 Exhaust Hood<br>1 Exhaust Fan                                                                   | Captive-Aire<br>Captive-Aire        | Custom                     | Owner<br>Owner | General Contractor<br>General Contractor | Refer to Hood Drawings<br>Refer to Hood Drawings                                                                   |            |       |              |       |                |                        |                                                        |                         |                                                                            |                  |          |
| 5B          | 1 Enclosure Panels                                                                                | Captive-Aire                        | Custom                     | Owner          | General Contractor                       | Refer to Hood Drawings                                                                                             |            |       |              |       |                |                        |                                                        |                         |                                                                            |                  |          |
| 5C          | 1 Make-Up Air                                                                                     | Captive-Aire                        | Custom                     | Owner          | General Contractor                       | Refer to Hood Drawings                                                                                             |            |       |              |       |                |                        |                                                        |                         |                                                                            | _                |          |
| 5D          | 1 Ansul System                                                                                    | Captive-Aire                        | Custom                     | Owner          | General Contractor                       | Refer to Hood Drawings                                                                                             |            |       |              |       |                |                        |                                                        |                         |                                                                            |                  |          |
| 5E<br>6     | 1     Stainless Wall Lining       1     Mop Sink (2'-2" X 2'-2")                                  | Captive-Aire<br>Custom              | Custom<br>Custom           | Owner<br>Owner | General Contractor<br>General Contractor | Refer to Hood Drawings                                                                                             |            |       |              |       |                |                        |                                                        | 0.5                     | 36 0.5                                                                     | _                |          |
| 7           | 1 Service Faucet                                                                                  | T & S Brass                         | B-0655-BSTP                | Owner          | General Contractor                       |                                                                                                                    |            |       |              |       |                |                        |                                                        |                         |                                                                            |                  |          |
| 3           | 1 Utility Shelf                                                                                   | GRE                                 | Custom                     | Owner          | General Contractor                       |                                                                                                                    |            |       |              |       |                |                        |                                                        |                         |                                                                            |                  |          |
| 9           | 1 Water Heater                                                                                    | AO Smith                            | BTH500                     | Owner          | General Contractor                       | 60" AEE                                                                                                            |            |       |              |       |                |                        |                                                        |                         |                                                                            |                  |          |
| )<br>1      | Sneeze Guard     Combination Processer                                                            | Custom<br>Robot Coup                | Custom<br>RN-2             | Owner<br>Owner | General Contractor<br>General Contractor | 60" AFF                                                                                                            | 120        | 1     | 60           | x     | 5-15P          | 36                     | Verify Requirements                                    |                         |                                                                            |                  |          |
| 2           | 1 Mixer w/ Stand                                                                                  | Commercial Kitchen Aid              | KSMC895DP                  | Owner          | General Contractor                       |                                                                                                                    | 120        |       | 15           |       | 5-15P          | 36                     |                                                        |                         |                                                                            |                  |          |
|             | 1 SPACE                                                                                           |                                     |                            |                |                                          |                                                                                                                    | -          | ·     | ·            |       |                |                        |                                                        |                         |                                                                            | T                |          |