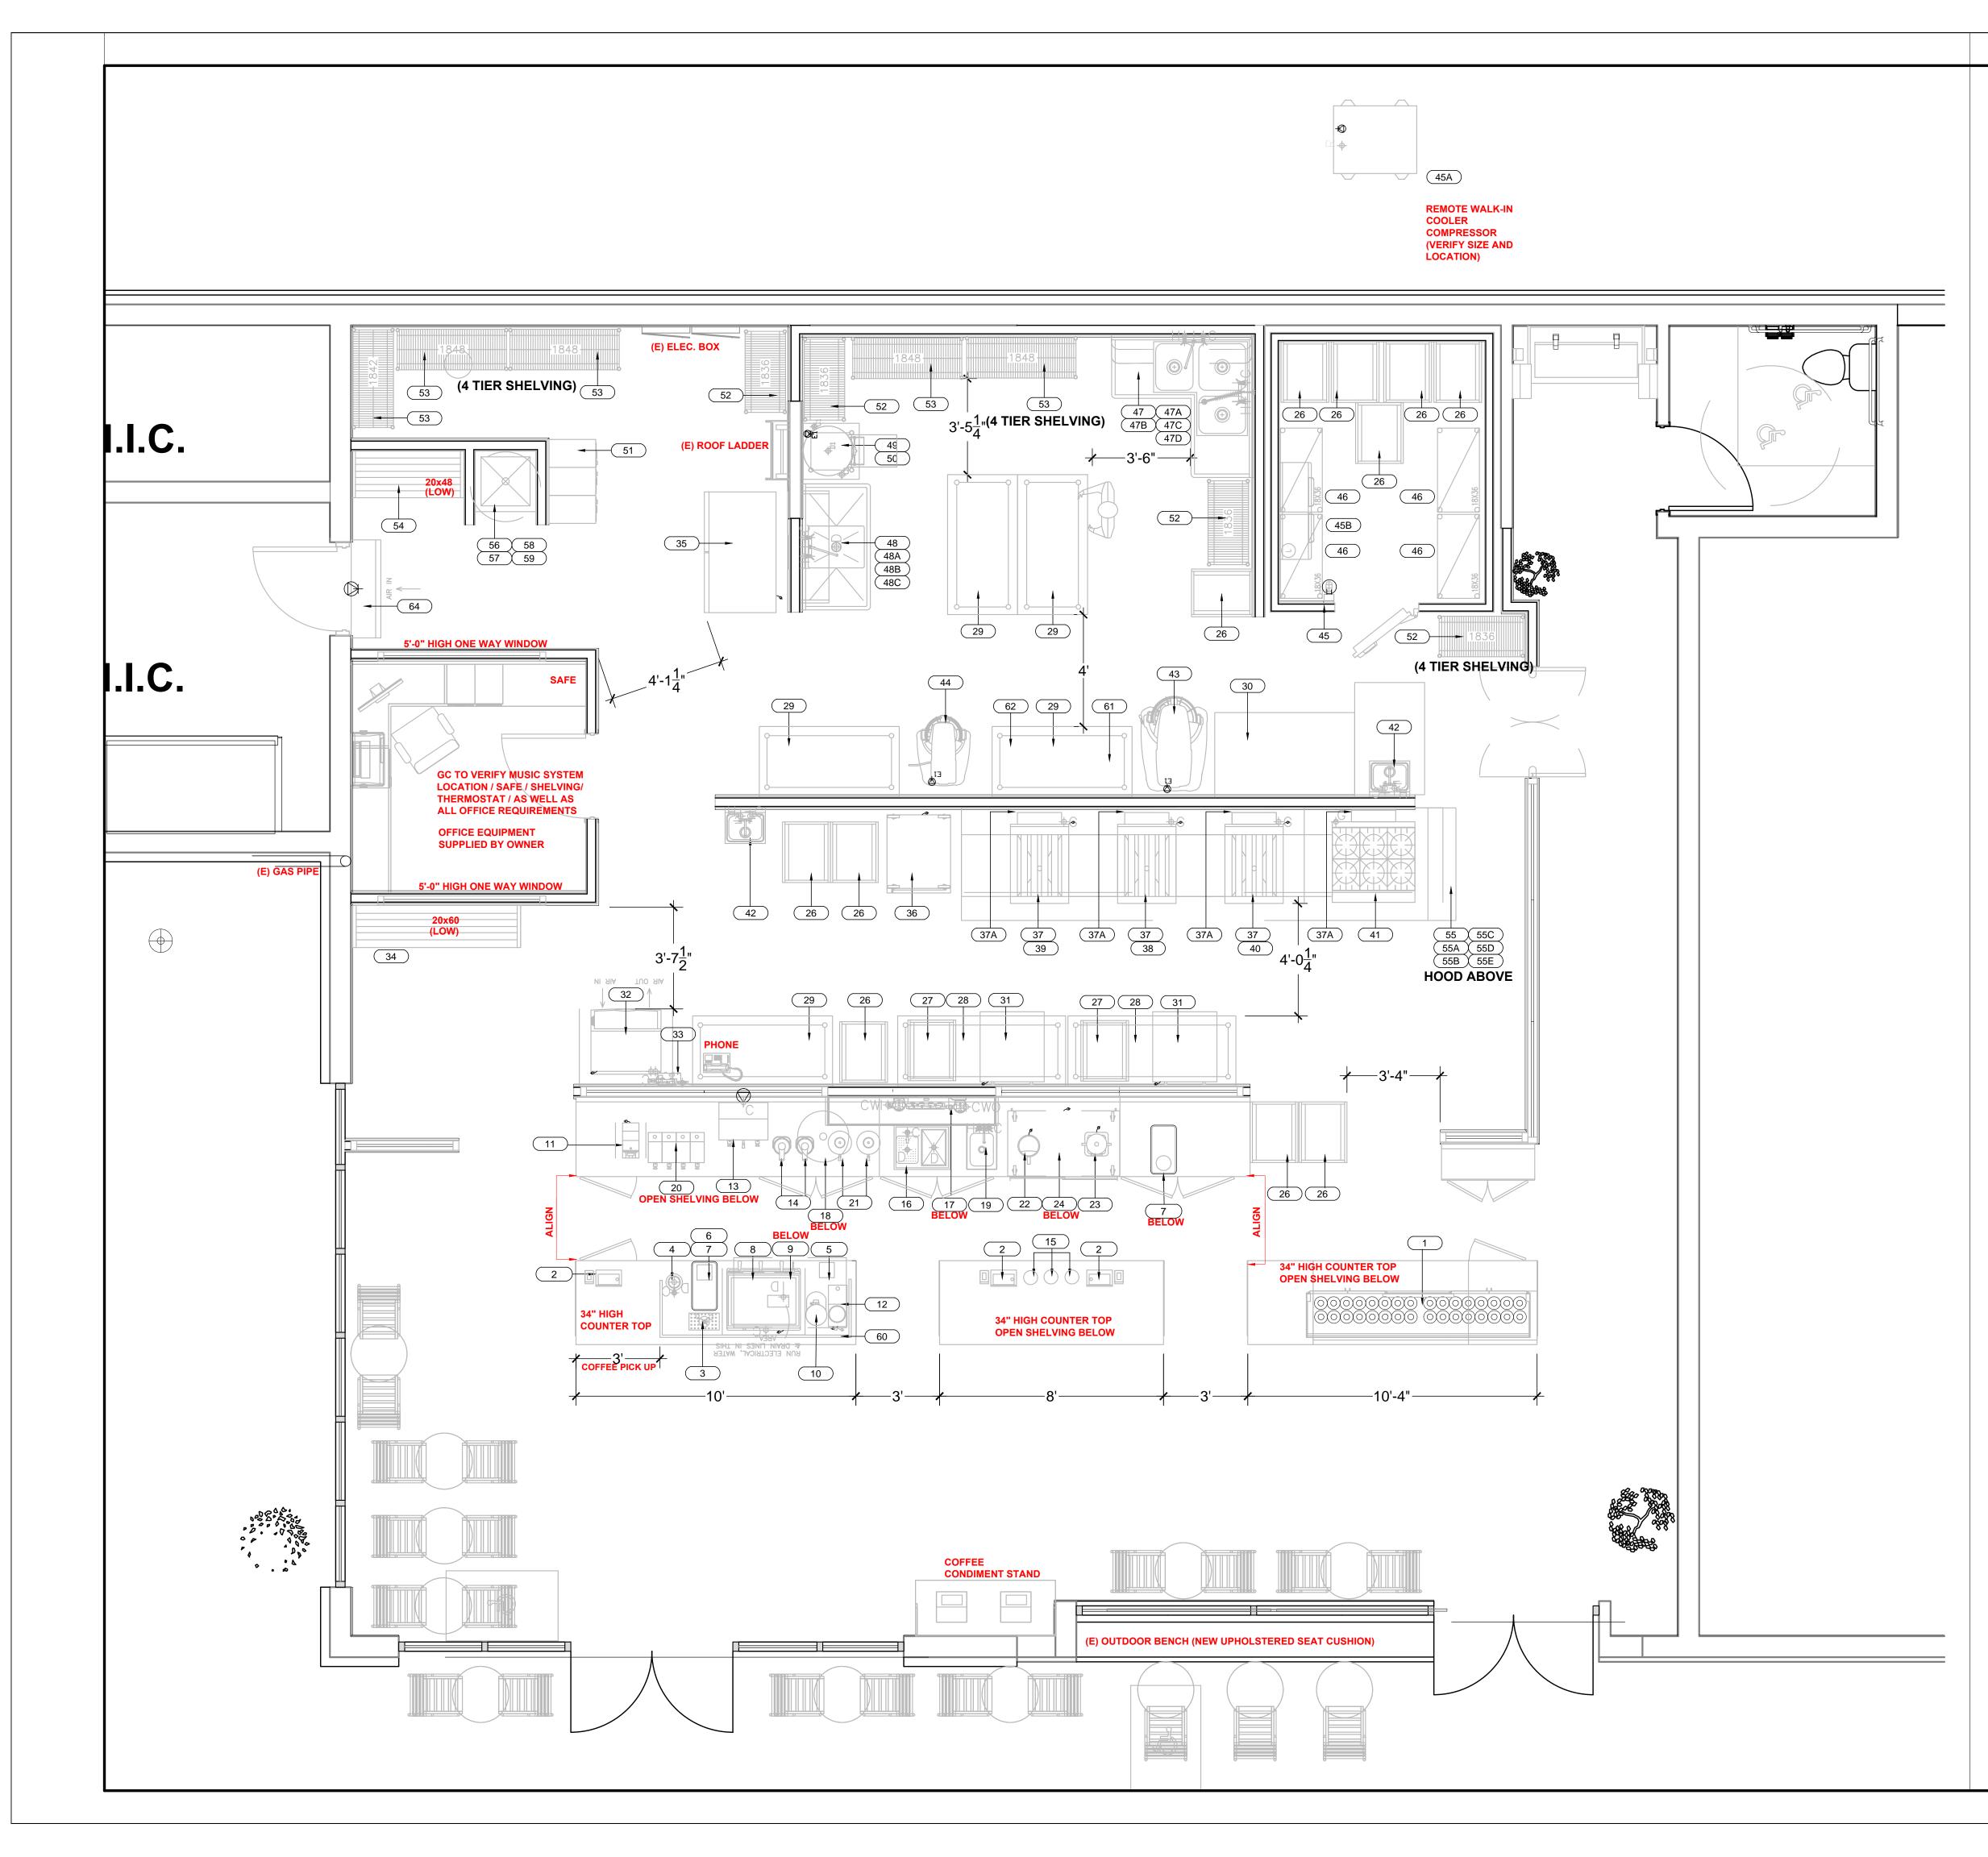

|             |                                                                                                   | EQUIPM                              | ENT SCHEE                  | DULE           |                                          |                                                                                                                    |            |       |              |       |                |                        |                                                        |                         |                                                                            |                  |          |
|-------------|---------------------------------------------------------------------------------------------------|-------------------------------------|----------------------------|----------------|------------------------------------------|--------------------------------------------------------------------------------------------------------------------|------------|-------|--------------|-------|----------------|------------------------|--------------------------------------------------------|-------------------------|----------------------------------------------------------------------------|------------------|----------|
| bbreviatio  | ons, KEC: Kitchen Equipment Company; OSV: Owner Sele                                              | cted Vendor; GC: General Contractor |                            |                |                                          |                                                                                                                    |            | ELE   | СТ           | RI    | CAL            | SC                     | HEDULE                                                 | PLU                     | IMBING SCH                                                                 | EDU              | JLE      |
| tem<br>Io ( | Qty Equipment Category                                                                            | Manufacturer                        | Model Number               | Supplied By    | Installed By                             | Equipment<br>Remarks                                                                                               | Volts      | Phase | Amps         | Plug  | NEMA           | Electrical<br>AFF (in) | Elec<br>Remarks                                        | Cold Water<br>Size (in) | Water<br>AFF (in)<br>Hot Water<br>Size (in)<br>Direct Drain<br>Indir Drain | Gas<br>Size (in) | AFF (in) |
|             | 1         Doughnut Display Case           3         POS / Cash Register ( Verify with Owner)      | Custom                              | Custom                     | Owner<br>Owner | General Contractor                       | Verify location with Owner - Prior to Installing           4 USB ports to connect peripherals, 2 Cash Drawer ports | 120        | 1     | 10           | x     | 5-15P          | 12                     |                                                        |                         |                                                                            |                  |          |
|             | 1     Pitcher Rinse                                                                               | Expresso Parts                      | EPPR6102                   | Owner          | General Contractor                       |                                                                                                                    | 120        |       |              |       |                |                        |                                                        | 0.5                     | 18                                                                         |                  |          |
|             | 1 Dipper Well                                                                                     | GSW USA                             | HSDR0G                     | Owner          | General Contractor                       |                                                                                                                    |            |       |              |       |                |                        |                                                        | 0.5                     | 18                                                                         |                  |          |
|             | 1 Tamper Pad<br>1 Knock Box                                                                       | Expresso Parts<br>Expresso Parts    | EP-CTMAT<br>EPKB665B       | Owner<br>Owner | General Contractor<br>General Contractor |                                                                                                                    |            |       |              |       |                |                        |                                                        |                         |                                                                            |                  |          |
|             | 1 Waste Receptacle                                                                                | Continental                         | 8322BK- 23                 | Owner          | General Contractor                       |                                                                                                                    |            |       |              |       |                |                        |                                                        |                         |                                                                            |                  |          |
|             | 1 Expresso Machine                                                                                | Slayer                              | Steam X (2-Group)          | Owner          | General Contractor                       |                                                                                                                    | 200        | 3     | 26           | X     | 6-50P          | 12                     |                                                        | 0.5                     | 18                                                                         |                  |          |
| )           | 2-Door Under Counter Fridge on Casters     Expresso Grinder                                       | Turbo Air<br>Mahlkonig              | MUR-36L<br>K30 PEAK        | Owner<br>Owner | General Contractor                       |                                                                                                                    | 115<br>115 | 1     | 3            | X     | 5-15P<br>5-15P | 12<br>12               |                                                        |                         |                                                                            |                  |          |
| 1           | 1 Retail Coffee Grinder                                                                           | Mahlkonig                           | GUA710                     | Owner          | General Contractor                       |                                                                                                                    | 115        | 1     | 0            | X     | 5-15P          | 12                     |                                                        |                         |                                                                            |                  |          |
| 2           | 1 Decafe Coffee Grinder                                                                           | Mazzer                              | Super Jolly-T              | Owner          | General Contractor                       |                                                                                                                    | 240        | 1 2   | 25.5         | X     | 5-15P          | 12                     |                                                        |                         |                                                                            |                  |          |
| 3           | Coffee Brewer ( 2 Stations)     Coffee Airpot                                                     | Fetco<br>Fetco                      | CBS-2132XTS- 3L            | Owner<br>Owner | General Contractor                       |                                                                                                                    | 115        | 1     | 3            | X     | 5-15P          | 12                     |                                                        | 0.5                     | 18                                                                         |                  |          |
| 5           | 3 Cup Dispenser                                                                                   | Volirath                            | CADJ-2                     | Owner          | General Contractor                       |                                                                                                                    |            |       |              |       |                |                        |                                                        | 0.0                     |                                                                            |                  |          |
| 6           | 1 Water Station w/ Ice Bin                                                                        | Regency                             | 600DIWIB1821               | Owner          | General Contractor                       | Verify Requirements                                                                                                |            |       |              |       |                |                        | Verify Requirements                                    | 0.5                     | 34                                                                         |                  |          |
| 7           | 1 Water Filtration System                                                                         | Everpure                            | EV9329-74                  | Owner          | General Contractor                       | Verify Requirements                                                                                                |            |       |              |       |                |                        | Verify Requirements                                    | 0.75                    |                                                                            |                  |          |
| 5<br>9      | Water Filter Surge Tank     Hand Sink with Side Splash and Faucet                                 | Everpure<br>GSW USA                 | EV9336-50<br>HS-1014IS     | Owner<br>Owner | General Contractor<br>General Contractor | Verify Requirements                                                                                                |            |       |              | _     |                |                        | Verify Requirements                                    | 0.75                    | 18           18         0.5                                                | _                | +        |
| )           | 4 Coffee Bean Dispenser (Undercounter)                                                            | CAMBRO                              | 176CBD9GL                  | Owner          | General Contractor                       |                                                                                                                    |            |       |              |       |                |                        |                                                        |                         |                                                                            |                  |          |
| 1           | 2 Beverage Dispenser Tower                                                                        | Cal - Mil                           | 1580-3-13                  | Owner          | General Contractor                       |                                                                                                                    |            |       |              |       |                |                        |                                                        |                         |                                                                            |                  |          |
| 2           | 1 Citrus Juicer                                                                                   | Sunkiss                             | J-1                        | Owner          | General Contractor                       | Verify Requirements                                                                                                | 115<br>115 |       | 60 X<br>15 X |       |                | 12<br>12               | Verify Requirements                                    |                         |                                                                            |                  | +        |
| ر<br>1      | Commercial Blender     Under Counter Refrigerator (2-door)                                        | Avamix<br>Everest                   | 928BX2000V<br>ETGSR2       | Owner<br>Owner | General Contractor<br>General Contractor |                                                                                                                    | 115        |       | 15 X<br>.08  | ` X   | 5-20P          | 12                     |                                                        |                         |                                                                            |                  |          |
| 5           | SPACE                                                                                             |                                     |                            |                |                                          |                                                                                                                    |            |       |              |       |                |                        |                                                        |                         |                                                                            |                  |          |
| 6           | 11 Sheet Pan Racks                                                                                | GSW USA                             | AAR-2022                   | Owner          | General Contractor                       |                                                                                                                    |            |       |              |       |                |                        |                                                        |                         |                                                                            |                  |          |
| 7           | <ol> <li>Sheet Pan Racks (Undercounter)</li> <li>SS Work Table w/ Back Splash &amp; OB</li> </ol> | Channel<br>GSW USA                  | 431A<br>WT-PB3072B         | Owner<br>Owner | General Contractor<br>General Contractor | 72" X 30"                                                                                                          |            |       |              |       |                |                        |                                                        |                         |                                                                            |                  |          |
| 9           | 5 SS Work Table w/ Back Splash & OB                                                               | GSW USA                             | WT-PB3060B                 | Owner          | General Contractor                       | 60" X 30"                                                                                                          |            |       |              |       |                |                        |                                                        |                         |                                                                            |                  |          |
| )           | 1 Wood Top Work Table                                                                             | John Boos                           | JNB15                      | Owner          | General Contractor                       | 60" X 30"                                                                                                          |            |       |              |       |                |                        |                                                        |                         |                                                                            |                  |          |
| 1           | 2 Under Counter Refrigerator                                                                      | Beverage Air                        | UCR20HC-24                 | Owner          | General Contractor                       |                                                                                                                    | 115        |       | 60           | X     | 5-20P          | 8                      |                                                        |                         |                                                                            |                  |          |
| 3           | Ice Machine w/ Bin     Water Filtration System                                                    | Mantiwoc<br>Everpure                | UY-0310A<br>EV9329-74      | Owner<br>Owner | General Contractor<br>General Contractor |                                                                                                                    | 115        | 1     | 60           | X     | 5-20P          | 8                      |                                                        | 0.5                     | 18                                                                         |                  |          |
| 4           | 1 Dunnage Rack (20X60)                                                                            | Winco                               | ASDR2060                   | Owner          | General Contractor                       |                                                                                                                    |            |       |              |       |                |                        |                                                        |                         |                                                                            |                  |          |
| 5           | 1 Reach -In Freezer                                                                               | Turbo Air                           | M3F47-2-N                  | Owner          | General Contractor                       |                                                                                                                    | 115        |       | 60           | X     | 5-20P          | 12                     |                                                        |                         |                                                                            |                  |          |
| 6<br>7      | 1 Proofer                                                                                         | Metro                               | C539-CDC-4-GY<br>718LCG    | Owner          | General Contractor                       | Daltad To The Floor Dequired                                                                                       | 115<br>120 | 1 1   | 6.7          | X     | 5-20P<br>5-20P | 12<br>12               |                                                        |                         |                                                                            | 0.75             | 10 00 -  |
| 7A          | 3 Donut Fryer     4 Quick Gas Connect                                                             | Belshaw Adamatic                    | AS REQ'D                   | Owner<br>Owner | General Contractor<br>General Contractor | Bolted To The Floor Required                                                                                       | 120        |       | .5           | ^     | J-20F          | 12                     |                                                        |                         |                                                                            | 0.75             | 10 GC T  |
| 3           | 1 Shorting Filter (Below)                                                                         | Belshaw Adamatic                    | EZMELT-18                  | Owner          | General Contractor                       |                                                                                                                    | 120        | 1     | 15           | X     | L5-20P         | 12                     |                                                        |                         |                                                                            |                  |          |
| 9           | 1 Screen Drain (Below)                                                                            | Avalon Mfg.                         | ASSD26                     | Owner          | General Contractor                       |                                                                                                                    |            |       |              |       |                |                        |                                                        |                         |                                                                            |                  |          |
| )           | 1         Shortening Dolly (Below)           1         Range, Restaurant, Gas / Convection Oven   | Avalon Mfg.<br>Garland              | ASD50<br>G-36-6R           | Owner<br>Owner | General Contractor<br>General Contractor |                                                                                                                    | 240        | 1     | 3.5 X        | <     |                |                        |                                                        |                         |                                                                            | 0.75             | 18 GC T  |
| 2           | 2 Sink, Hand, Wall Mount , Faucets with Slash Guard                                               |                                     | Sink-Hand-WM-SS /SSH-14    |                | General Contractor                       |                                                                                                                    | 210        |       |              | 、<br> |                |                        |                                                        | 0.5                     | 18 0.5                                                                     | 0.75             |          |
| 3           | 1 60 Quart Floor Mixer                                                                            | Hobart                              | HL600                      | Owner          | General Contractor                       |                                                                                                                    | 200        |       | 18 X         | <     |                |                        |                                                        |                         |                                                                            |                  |          |
| 4           | 1 40 Quart Floor Mixer                                                                            | Hobart                              | HL400                      | Owner          | General Contractor                       | Defecte Mallele Developer                                                                                          | 240        | 1 9   | 9.3 X        | <     |                |                        |                                                        |                         |                                                                            |                  |          |
| 5A          | Refrigerator, Walk-In Unit     Condenser Remote, Air-Cooled                                       | Kopak<br>Kopak                      | QSX7-810-CT<br>Custom      | Owner<br>Owner | General Contractor<br>General Contractor | Refer to Walk-In Drawings Refer to Walk-In Drawings                                                                |            |       |              |       |                |                        | Refer to Walk-In Drawings<br>Refer to Walk-In Drawings |                         |                                                                            |                  |          |
| 5B          | 1 Evaporator Coil, Cooler                                                                         | Kopak                               | Custom                     | Owner          | General Contractor                       | Refer to Walk-In Drawings                                                                                          |            |       |              |       |                | _                      | Refer to Walk-In Drawings                              |                         |                                                                            |                  |          |
| 6           | 4 NSF-Green Epoxy Shelving                                                                        | Regency                             | 460EG1836KIT               | Owner          | General Contractor                       |                                                                                                                    |            |       |              |       |                |                        |                                                        |                         |                                                                            |                  |          |
| 7<br>7A     | Sink, Scullery, 3 Compartments     Pre-Rinse Faucet, Wall Mount                                   | GSW USA<br>FISHER                   | SE18183C<br>52922          | Owner<br>Owner | General Contractor<br>General Contractor |                                                                                                                    |            |       |              |       |                |                        |                                                        |                         |                                                                            |                  |          |
| 7B          | 1 Faucet, Wall Mount                                                                              | FISHER                              | 71366/61549/54410          | Owner          | General Contractor                       |                                                                                                                    |            |       |              |       |                |                        |                                                        |                         |                                                                            |                  |          |
| 7C          | 1 Wall Mount Pot Shelf / Slant Rack                                                               | Praire View Industries              | TBWS2060PH                 | Owner          | General Contractor                       | Size: 12" x 60"                                                                                                    |            |       |              |       |                |                        |                                                        |                         |                                                                            |                  |          |
| 7D          | 3 Drain, Lever Waste Handle                                                                       | Fisher                              | 29033                      | Owner          | General Contractor                       |                                                                                                                    |            |       |              |       |                |                        |                                                        |                         |                                                                            |                  |          |
| 3<br>3A     | 1     Sink, Scullery, 1 Compartment       1     Faucet, Wall Mount                                | Advance Tabco<br>T & S Brass        | FC-1-1824-18RL<br>B-0231   | Owner<br>Owner | General Contractor<br>General Contractor |                                                                                                                    |            |       |              |       |                |                        |                                                        |                         |                                                                            |                  |          |
| 3B          | 1 Wall Mount Shelf                                                                                | John Boos                           | BHS1248                    | Owner          | General Contractor                       |                                                                                                                    |            |       |              |       |                |                        |                                                        |                         |                                                                            |                  |          |
| 3C          | 1 Drain, Lever Waste Handle                                                                       | Fisher                              | 29033                      | Owner          | General Contractor                       |                                                                                                                    |            |       |              |       |                |                        |                                                        |                         |                                                                            |                  |          |
| 9           | 1 Potato Peeler                                                                                   | Omcan                               | DB10                       | Owner          | General Contractor                       |                                                                                                                    | 110        | 1     | 33           | X     | 5-15P          | 12                     |                                                        |                         |                                                                            |                  |          |
| 1           | Potato Peeler (Stainless Table)     Lockers                                                       | Regency<br>Uline                    | 600T2424G<br>H4291GR       | Owner<br>Owner | General Contractor<br>General Contractor | Verify Height w/ Owner<br>Install 6" Above Finish Floor                                                            |            |       |              |       |                |                        |                                                        |                         |                                                                            |                  |          |
| <u>2</u>    | 1 Lot Wire Shelving (NSF)                                                                         | Regency                             | 460EC1836KIT               | Owner          | General Contractor                       |                                                                                                                    |            |       |              |       |                |                        |                                                        |                         |                                                                            |                  |          |
| 3           | 1 Lot Wire Shelving (NSF)                                                                         | Regency                             | 460EC1848KIT / 460EC1842KI | T Owner        | General Contractor                       | Verify Locations w/ Owner                                                                                          |            |       |              |       |                |                        |                                                        |                         |                                                                            |                  |          |
| 4 ·         | 1 Lot Dunnage Rack (20X48)                                                                        | Winco                               | ASDR-2048                  |                |                                          |                                                                                                                    |            |       |              |       |                |                        |                                                        |                         |                                                                            |                  |          |
| 5<br>5A     | 1 Exhaust Hood<br>1 Exhaust Fan                                                                   | Captive-Aire<br>Captive-Aire        | Custom                     | Owner<br>Owner | General Contractor<br>General Contractor | Refer to Hood Drawings<br>Refer to Hood Drawings                                                                   |            |       |              |       |                |                        |                                                        |                         |                                                                            |                  |          |
| 5B          | 1 Enclosure Panels                                                                                | Captive-Aire                        | Custom                     | Owner          | General Contractor                       | Refer to Hood Drawings                                                                                             |            |       |              |       |                |                        |                                                        |                         |                                                                            |                  |          |
| 5C          | 1 Make-Up Air                                                                                     | Captive-Aire                        | Custom                     | Owner          | General Contractor                       | Refer to Hood Drawings                                                                                             |            |       |              |       |                |                        |                                                        |                         |                                                                            | _                |          |
| 5D          | 1 Ansul System                                                                                    | Captive-Aire                        | Custom                     | Owner          | General Contractor                       | Refer to Hood Drawings                                                                                             |            |       |              |       |                |                        |                                                        |                         |                                                                            |                  |          |
| 5E<br>6     | 1     Stainless Wall Lining       1     Mop Sink (2'-2" X 2'-2")                                  | Captive-Aire<br>Custom              | Custom<br>Custom           | Owner<br>Owner | General Contractor<br>General Contractor | Refer to Hood Drawings                                                                                             |            |       |              |       |                |                        |                                                        | 0.5                     | 36 0.5                                                                     | _                |          |
| 7           | 1 Service Faucet                                                                                  | T & S Brass                         | B-0655-BSTP                | Owner          | General Contractor                       |                                                                                                                    |            |       |              |       |                |                        |                                                        |                         |                                                                            |                  |          |
| 3           | 1 Utility Shelf                                                                                   | GRE                                 | Custom                     | Owner          | General Contractor                       |                                                                                                                    |            |       |              |       |                |                        |                                                        |                         |                                                                            |                  |          |
| 9           | 1 Water Heater                                                                                    | AO Smith                            | BTH500                     | Owner          | General Contractor                       | 60" AEE                                                                                                            |            |       |              |       |                |                        |                                                        |                         |                                                                            |                  |          |
| )<br>1      | Sneeze Guard     Combination Processer                                                            | Custom<br>Robot Coup                | Custom<br>RN-2             | Owner<br>Owner | General Contractor<br>General Contractor | 60" AFF                                                                                                            | 120        | 1     | 60           | x     | 5-15P          | 36                     | Verify Requirements                                    |                         |                                                                            |                  |          |
| 2           | 1 Mixer w/ Stand                                                                                  | Commercial Kitchen Aid              | KSMC895DP                  | Owner          | General Contractor                       |                                                                                                                    | 120        |       | 15           |       | 5-15P          | 36                     |                                                        |                         |                                                                            |                  |          |
|             | 1 SPACE                                                                                           |                                     |                            |                |                                          |                                                                                                                    | -          | ·     | ·            |       |                |                        |                                                        |                         |                                                                            | T                |          |