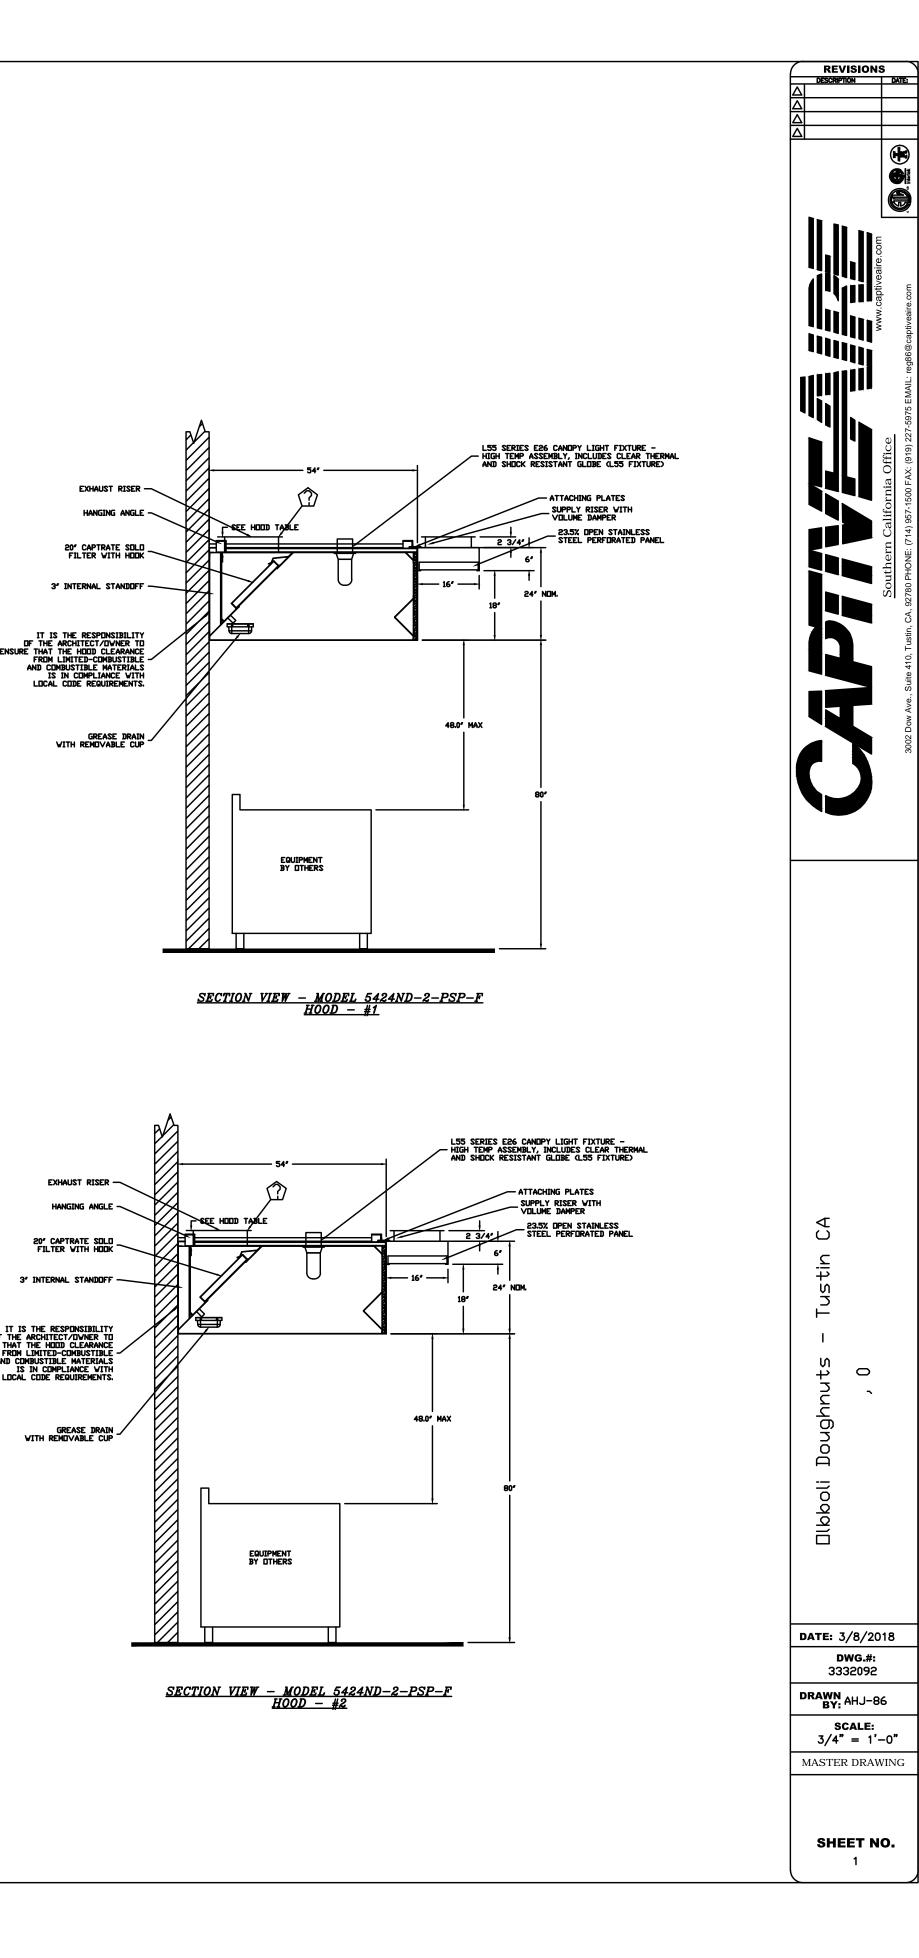

|             |                                                                                                   | EQUIPM                              | ENT SCHEE                  | DULE           |                                          |                                                                                                                    |            |       |              |       |                |                        |                                                        |                         |                                                                            |                  |          |
|-------------|---------------------------------------------------------------------------------------------------|-------------------------------------|----------------------------|----------------|------------------------------------------|--------------------------------------------------------------------------------------------------------------------|------------|-------|--------------|-------|----------------|------------------------|--------------------------------------------------------|-------------------------|----------------------------------------------------------------------------|------------------|----------|
| bbreviatio  | ons, KEC: Kitchen Equipment Company; OSV: Owner Sele                                              | cted Vendor; GC: General Contractor |                            |                |                                          |                                                                                                                    |            | ELE   | СТ           | RI    | CAL            | SC                     | HEDULE                                                 | PLU                     | IMBING SCH                                                                 | EDU              | JLE      |
| tem<br>Io ( | Qty Equipment Category                                                                            | Manufacturer                        | Model Number               | Supplied By    | Installed By                             | Equipment<br>Remarks                                                                                               | Volts      | Phase | Amps         | Plug  | NEMA           | Electrical<br>AFF (in) | Elec<br>Remarks                                        | Cold Water<br>Size (in) | Water<br>AFF (in)<br>Hot Water<br>Size (in)<br>Direct Drain<br>Indir Drain | Gas<br>Size (in) | AFF (in) |
|             | 1         Doughnut Display Case           3         POS / Cash Register ( Verify with Owner)      | Custom                              | Custom                     | Owner<br>Owner | General Contractor                       | Verify location with Owner - Prior to Installing           4 USB ports to connect peripherals, 2 Cash Drawer ports | 120        | 1     | 10           | x     | 5-15P          | 12                     |                                                        |                         |                                                                            |                  |          |
|             | 1     Pitcher Rinse                                                                               | Expresso Parts                      | EPPR6102                   | Owner          | General Contractor                       |                                                                                                                    | 120        |       |              |       |                |                        |                                                        | 0.5                     | 18                                                                         |                  |          |
|             | 1 Dipper Well                                                                                     | GSW USA                             | HSDR0G                     | Owner          | General Contractor                       |                                                                                                                    |            |       |              |       |                |                        |                                                        | 0.5                     | 18                                                                         |                  |          |
|             | 1 Tamper Pad<br>1 Knock Box                                                                       | Expresso Parts<br>Expresso Parts    | EP-CTMAT<br>EPKB665B       | Owner<br>Owner | General Contractor<br>General Contractor |                                                                                                                    |            |       |              |       |                |                        |                                                        |                         |                                                                            |                  |          |
|             | 1 Waste Receptacle                                                                                | Continental                         | 8322BK- 23                 | Owner          | General Contractor                       |                                                                                                                    |            |       |              |       |                |                        |                                                        |                         |                                                                            |                  |          |
|             | 1 Expresso Machine                                                                                | Slayer                              | Steam X (2-Group)          | Owner          | General Contractor                       |                                                                                                                    | 200        | 3     | 26           | X     | 6-50P          | 12                     |                                                        | 0.5                     | 18                                                                         |                  |          |
| )           | 2-Door Under Counter Fridge on Casters     Expresso Grinder                                       | Turbo Air<br>Mahlkonig              | MUR-36L<br>K30 PEAK        | Owner<br>Owner | General Contractor                       |                                                                                                                    | 115<br>115 | 1     | 3            | X     | 5-15P<br>5-15P | 12<br>12               |                                                        |                         |                                                                            |                  |          |
| 1           | 1 Retail Coffee Grinder                                                                           | Mahlkonig                           | GUA710                     | Owner          | General Contractor                       |                                                                                                                    | 115        | 1     | 0            | X     | 5-15P          | 12                     |                                                        |                         |                                                                            |                  |          |
| 2           | 1 Decafe Coffee Grinder                                                                           | Mazzer                              | Super Jolly-T              | Owner          | General Contractor                       |                                                                                                                    | 240        | 1 2   | 25.5         | X     | 5-15P          | 12                     |                                                        |                         |                                                                            |                  |          |
| 3           | Coffee Brewer ( 2 Stations)     Coffee Airpot                                                     | Fetco<br>Fetco                      | CBS-2132XTS- 3L            | Owner<br>Owner | General Contractor                       |                                                                                                                    | 115        | 1     | 3            | X     | 5-15P          | 12                     |                                                        | 0.5                     | 18                                                                         |                  |          |
| 5           | 3 Cup Dispenser                                                                                   | Volirath                            | CADJ-2                     | Owner          | General Contractor                       |                                                                                                                    |            |       |              |       |                |                        |                                                        | 0.0                     |                                                                            |                  |          |
| 6           | 1 Water Station w/ Ice Bin                                                                        | Regency                             | 600DIWIB1821               | Owner          | General Contractor                       | Verify Requirements                                                                                                |            |       |              |       |                |                        | Verify Requirements                                    | 0.5                     | 34                                                                         |                  |          |
| 7           | 1 Water Filtration System                                                                         | Everpure                            | EV9329-74                  | Owner          | General Contractor                       | Verify Requirements                                                                                                |            |       |              |       |                |                        | Verify Requirements                                    | 0.75                    |                                                                            |                  |          |
| 5<br>9      | Water Filter Surge Tank     Hand Sink with Side Splash and Faucet                                 | Everpure<br>GSW USA                 | EV9336-50<br>HS-1014IS     | Owner<br>Owner | General Contractor<br>General Contractor | Verify Requirements                                                                                                |            |       |              | _     |                |                        | Verify Requirements                                    | 0.75                    | 18           18         0.5                                                | _                | +        |
| )           | 4 Coffee Bean Dispenser (Undercounter)                                                            | CAMBRO                              | 176CBD9GL                  | Owner          | General Contractor                       |                                                                                                                    |            |       |              |       |                |                        |                                                        |                         |                                                                            |                  |          |
| 1           | 2 Beverage Dispenser Tower                                                                        | Cal - Mil                           | 1580-3-13                  | Owner          | General Contractor                       |                                                                                                                    |            |       |              |       |                |                        |                                                        |                         |                                                                            |                  |          |
| 2           | 1 Citrus Juicer                                                                                   | Sunkiss                             | J-1                        | Owner          | General Contractor                       | Verify Requirements                                                                                                | 115<br>115 |       | 60 X<br>15 X |       |                | 12<br>12               | Verify Requirements                                    |                         |                                                                            |                  | +        |
| ر<br>1      | Commercial Blender     Under Counter Refrigerator (2-door)                                        | Avamix<br>Everest                   | 928BX2000V<br>ETGSR2       | Owner<br>Owner | General Contractor<br>General Contractor |                                                                                                                    | 115        |       | 15 X<br>.08  | ` X   | 5-20P          | 12                     |                                                        |                         |                                                                            |                  |          |
| 5           | SPACE                                                                                             |                                     |                            |                |                                          |                                                                                                                    |            |       |              |       |                |                        |                                                        |                         |                                                                            |                  |          |
| 6           | 11 Sheet Pan Racks                                                                                | GSW USA                             | AAR-2022                   | Owner          | General Contractor                       |                                                                                                                    |            |       |              |       |                |                        |                                                        |                         |                                                                            |                  |          |
| 7           | <ol> <li>Sheet Pan Racks (Undercounter)</li> <li>SS Work Table w/ Back Splash &amp; OB</li> </ol> | Channel<br>GSW USA                  | 431A<br>WT-PB3072B         | Owner<br>Owner | General Contractor<br>General Contractor | 72" X 30"                                                                                                          |            |       |              |       |                |                        |                                                        |                         |                                                                            |                  |          |
| 9           | 5 SS Work Table w/ Back Splash & OB                                                               | GSW USA                             | WT-PB3060B                 | Owner          | General Contractor                       | 60" X 30"                                                                                                          |            |       |              |       |                |                        |                                                        |                         |                                                                            |                  |          |
| )           | 1 Wood Top Work Table                                                                             | John Boos                           | JNB15                      | Owner          | General Contractor                       | 60" X 30"                                                                                                          |            |       |              |       |                |                        |                                                        |                         |                                                                            |                  |          |
| 1           | 2 Under Counter Refrigerator                                                                      | Beverage Air                        | UCR20HC-24                 | Owner          | General Contractor                       |                                                                                                                    | 115        |       | 60           | X     | 5-20P          | 8                      |                                                        |                         |                                                                            |                  |          |
| 3           | Ice Machine w/ Bin     Water Filtration System                                                    | Mantiwoc<br>Everpure                | UY-0310A<br>EV9329-74      | Owner<br>Owner | General Contractor<br>General Contractor |                                                                                                                    | 115        | 1     | 60           | X     | 5-20P          | 8                      |                                                        | 0.5                     | 18                                                                         |                  |          |
| 4           | 1 Dunnage Rack (20X60)                                                                            | Winco                               | ASDR2060                   | Owner          | General Contractor                       |                                                                                                                    |            |       |              |       |                |                        |                                                        |                         |                                                                            |                  |          |
| 5           | 1 Reach -In Freezer                                                                               | Turbo Air                           | M3F47-2-N                  | Owner          | General Contractor                       |                                                                                                                    | 115        |       | 60           | X     | 5-20P          | 12                     |                                                        |                         |                                                                            |                  |          |
| 6<br>7      | 1 Proofer                                                                                         | Metro                               | C539-CDC-4-GY<br>718LCG    | Owner          | General Contractor                       | Daltad To The Floor Dequired                                                                                       | 115<br>120 | 1 1   | 6.7          | X     | 5-20P<br>5-20P | 12<br>12               |                                                        |                         |                                                                            | 0.75             | 10 00 -  |
| 7A          | 3 Donut Fryer     4 Quick Gas Connect                                                             | Belshaw Adamatic                    | AS REQ'D                   | Owner<br>Owner | General Contractor<br>General Contractor | Bolted To The Floor Required                                                                                       | 120        |       | .5           | ^     | J-20F          | 12                     |                                                        |                         |                                                                            | 0.75             | 10 GC T  |
| 3           | 1 Shorting Filter (Below)                                                                         | Belshaw Adamatic                    | EZMELT-18                  | Owner          | General Contractor                       |                                                                                                                    | 120        | 1     | 15           | X     | L5-20P         | 12                     |                                                        |                         |                                                                            |                  |          |
| 9           | 1 Screen Drain (Below)                                                                            | Avalon Mfg.                         | ASSD26                     | Owner          | General Contractor                       |                                                                                                                    |            |       |              |       |                |                        |                                                        |                         |                                                                            |                  |          |
| )           | 1         Shortening Dolly (Below)           1         Range, Restaurant, Gas / Convection Oven   | Avalon Mfg.<br>Garland              | ASD50<br>G-36-6R           | Owner<br>Owner | General Contractor<br>General Contractor |                                                                                                                    | 240        | 1     | 3.5 X        | <     |                |                        |                                                        |                         |                                                                            | 0.75             | 18 GC T  |
| 2           | 2 Sink, Hand, Wall Mount , Faucets with Slash Guard                                               |                                     | Sink-Hand-WM-SS /SSH-14    |                | General Contractor                       |                                                                                                                    | 210        |       |              | 、<br> |                |                        |                                                        | 0.5                     | 18 0.5                                                                     | 0.75             |          |
| 3           | 1 60 Quart Floor Mixer                                                                            | Hobart                              | HL600                      | Owner          | General Contractor                       |                                                                                                                    | 200        |       | 18 X         | <     |                |                        |                                                        |                         |                                                                            |                  |          |
| 4           | 1 40 Quart Floor Mixer                                                                            | Hobart                              | HL400                      | Owner          | General Contractor                       | Defecte Mallele Developer                                                                                          | 240        | 1 9   | 9.3 X        | <     |                |                        |                                                        |                         |                                                                            |                  |          |
| 5A          | Refrigerator, Walk-In Unit     Condenser Remote, Air-Cooled                                       | Kopak<br>Kopak                      | QSX7-810-CT<br>Custom      | Owner<br>Owner | General Contractor<br>General Contractor | Refer to Walk-In Drawings Refer to Walk-In Drawings                                                                |            |       |              |       |                |                        | Refer to Walk-In Drawings<br>Refer to Walk-In Drawings |                         |                                                                            |                  |          |
| 5B          | 1 Evaporator Coil, Cooler                                                                         | Kopak                               | Custom                     | Owner          | General Contractor                       | Refer to Walk-In Drawings                                                                                          |            |       |              |       |                | _                      | Refer to Walk-In Drawings                              |                         |                                                                            |                  |          |
| 6           | 4 NSF-Green Epoxy Shelving                                                                        | Regency                             | 460EG1836KIT               | Owner          | General Contractor                       |                                                                                                                    |            |       |              |       |                |                        |                                                        |                         |                                                                            |                  |          |
| 7<br>7A     | Sink, Scullery, 3 Compartments     Pre-Rinse Faucet, Wall Mount                                   | GSW USA<br>FISHER                   | SE18183C<br>52922          | Owner<br>Owner | General Contractor<br>General Contractor |                                                                                                                    |            |       |              |       |                |                        |                                                        |                         |                                                                            |                  |          |
| 7B          | 1 Faucet, Wall Mount                                                                              | FISHER                              | 71366/61549/54410          | Owner          | General Contractor                       |                                                                                                                    |            |       |              |       |                |                        |                                                        |                         |                                                                            |                  |          |
| 7C          | 1 Wall Mount Pot Shelf / Slant Rack                                                               | Praire View Industries              | TBWS2060PH                 | Owner          | General Contractor                       | Size: 12" x 60"                                                                                                    |            |       |              |       |                |                        |                                                        |                         |                                                                            |                  |          |
| 7D          | 3 Drain, Lever Waste Handle                                                                       | Fisher                              | 29033                      | Owner          | General Contractor                       |                                                                                                                    |            |       |              |       |                |                        |                                                        |                         |                                                                            |                  |          |
| 3<br>3A     | 1     Sink, Scullery, 1 Compartment       1     Faucet, Wall Mount                                | Advance Tabco<br>T & S Brass        | FC-1-1824-18RL<br>B-0231   | Owner<br>Owner | General Contractor<br>General Contractor |                                                                                                                    |            |       |              |       |                |                        |                                                        |                         |                                                                            |                  |          |
| 3B          | 1 Wall Mount Shelf                                                                                | John Boos                           | BHS1248                    | Owner          | General Contractor                       |                                                                                                                    |            |       |              |       |                |                        |                                                        |                         |                                                                            |                  |          |
| 3C          | 1 Drain, Lever Waste Handle                                                                       | Fisher                              | 29033                      | Owner          | General Contractor                       |                                                                                                                    |            |       |              |       |                |                        |                                                        |                         |                                                                            |                  |          |
| 9           | 1 Potato Peeler                                                                                   | Omcan                               | DB10                       | Owner          | General Contractor                       |                                                                                                                    | 110        | 1     | 33           | X     | 5-15P          | 12                     |                                                        |                         |                                                                            |                  |          |
| 1           | Potato Peeler (Stainless Table)     Lockers                                                       | Regency<br>Uline                    | 600T2424G<br>H4291GR       | Owner<br>Owner | General Contractor<br>General Contractor | Verify Height w/ Owner<br>Install 6" Above Finish Floor                                                            |            |       |              |       |                |                        |                                                        |                         |                                                                            |                  |          |
| <u>2</u>    | 1 Lot Wire Shelving (NSF)                                                                         | Regency                             | 460EC1836KIT               | Owner          | General Contractor                       |                                                                                                                    |            |       |              |       |                |                        |                                                        |                         |                                                                            |                  |          |
| 3           | 1 Lot Wire Shelving (NSF)                                                                         | Regency                             | 460EC1848KIT / 460EC1842KI | T Owner        | General Contractor                       | Verify Locations w/ Owner                                                                                          |            |       |              |       |                |                        |                                                        |                         |                                                                            |                  |          |
| 4 ·         | 1 Lot Dunnage Rack (20X48)                                                                        | Winco                               | ASDR-2048                  |                |                                          |                                                                                                                    |            |       |              |       |                |                        |                                                        |                         |                                                                            |                  |          |
| 5<br>5A     | 1 Exhaust Hood<br>1 Exhaust Fan                                                                   | Captive-Aire<br>Captive-Aire        | Custom                     | Owner<br>Owner | General Contractor<br>General Contractor | Refer to Hood Drawings<br>Refer to Hood Drawings                                                                   |            |       |              |       |                |                        |                                                        |                         |                                                                            |                  |          |
| 5B          | 1 Enclosure Panels                                                                                | Captive-Aire                        | Custom                     | Owner          | General Contractor                       | Refer to Hood Drawings                                                                                             |            |       |              |       |                |                        |                                                        |                         |                                                                            |                  |          |
| 5C          | 1 Make-Up Air                                                                                     | Captive-Aire                        | Custom                     | Owner          | General Contractor                       | Refer to Hood Drawings                                                                                             |            |       |              |       |                |                        |                                                        |                         |                                                                            | _                |          |
| 5D          | 1 Ansul System                                                                                    | Captive-Aire                        | Custom                     | Owner          | General Contractor                       | Refer to Hood Drawings                                                                                             |            |       |              |       |                |                        |                                                        |                         |                                                                            |                  |          |
| 5E<br>6     | 1     Stainless Wall Lining       1     Mop Sink (2'-2" X 2'-2")                                  | Captive-Aire<br>Custom              | Custom<br>Custom           | Owner<br>Owner | General Contractor<br>General Contractor | Refer to Hood Drawings                                                                                             |            |       |              |       |                |                        |                                                        | 0.5                     | 36 0.5                                                                     | _                |          |
| 7           | 1 Service Faucet                                                                                  | T & S Brass                         | B-0655-BSTP                | Owner          | General Contractor                       |                                                                                                                    |            |       |              |       |                |                        |                                                        |                         |                                                                            |                  |          |
| 3           | 1 Utility Shelf                                                                                   | GRE                                 | Custom                     | Owner          | General Contractor                       |                                                                                                                    |            |       |              |       |                |                        |                                                        |                         |                                                                            |                  |          |
| 9           | 1 Water Heater                                                                                    | AO Smith                            | BTH500                     | Owner          | General Contractor                       | 60" AEE                                                                                                            |            |       |              |       |                |                        |                                                        |                         |                                                                            |                  |          |
| )<br>1      | Sneeze Guard     Combination Processer                                                            | Custom<br>Robot Coup                | Custom<br>RN-2             | Owner<br>Owner | General Contractor<br>General Contractor | 60" AFF                                                                                                            | 120        | 1     | 60           | x     | 5-15P          | 36                     | Verify Requirements                                    |                         |                                                                            |                  |          |
| 2           | 1 Mixer w/ Stand                                                                                  | Commercial Kitchen Aid              | KSMC895DP                  | Owner          | General Contractor                       |                                                                                                                    | 120        |       | 15           |       | 5-15P          | 36                     |                                                        |                         |                                                                            |                  |          |
|             | 1 SPACE                                                                                           |                                     |                            |                |                                          |                                                                                                                    | -          | ·     | ·            |       |                |                        |                                                        |                         |                                                                            | T                |          |