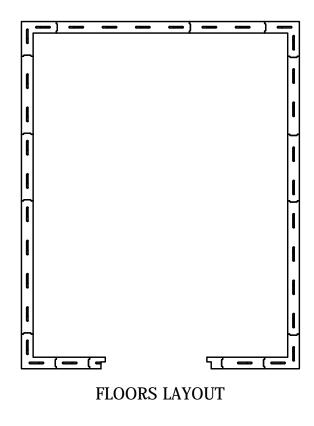

|                                                                          |
| 1. THE FOAM PLASTIC USED IN THIS PRODUCT COMPLIES TO THE IBC SECTION 2603 AS FOLLOWS: FLAME SPREAD RATING: 20; SMOKE                                                                                                                                 | DATE: BY:                                                                |
| DEVELOPED RATING: 450; FLASH IGNITION TEMPERATURE RATING: 915°f; SPONTANEOUS IGNITION TEMPERATURE RATING: 950°f.                                                                                                                                     | DAIE DI                                                                  |













|